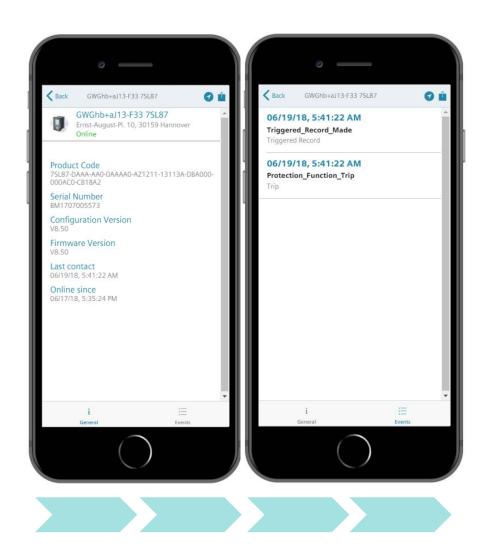

### **Grid Diagnostic Suite – SIPROTEC Dashboard Basic Device Information**

Overview about device details

- Name
- Product code
- Serial number
- Configuration version

Event list with the latest occurred events