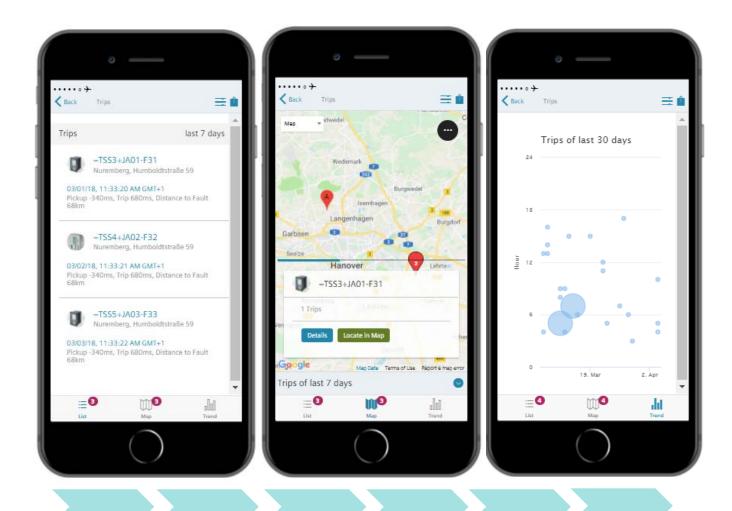

### **Grid Diagnostic Suite – SIPROTEC Dashboard Protection Trips**

Protection trips section

 List of devices tripped within the last 7 days (up to 1 year)

Map view

Trend analysis