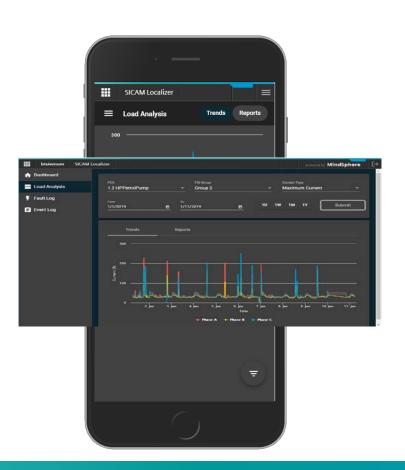

#### **SICAM Localizer**

Enables power grid operators to monitor and get a quick view of the operational status in **distribution overhead lines** 

- Quick and efficient fault clearance
- Get notified on overload situations
- Improve KPIs of Outages (SAIDI)

### Grid Diagnostic Suite – SICAM Localizer Reduce outage costs and analyze grid usage to be future ready

#### **Fault Management**

- Faults presented on map view
- Fault indicators status remotely
- Load profile view
- View of analog values for grid sections
- Notification via e-mail

#### **Grid Analytics**

- Min, max, and mean shows grid utilization
- Build load-profiles using live values
- Detect peak times, unbalances, unusual grid behavior
- Access and report generation of archived faults and events

### **Grid Diagnostic Suite – SICAM Localizer Fault Management – Quick, flexible, direct**

**Dashboard View** 

**Load Analysis View** 

**Fault Log view** 