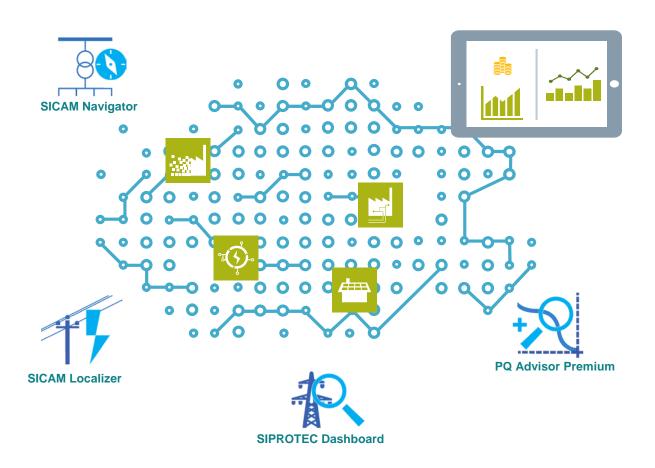

#### **Grid Diagnostic Suite - Applications**

#### **SIPROTEC Dashboard**

Enables power grid operators to monitor the operational status of their SIPROTEC device and optimize maintenance activities

#### **SICAM Navigator**

Enables power grid operators to monitor and get a quick view of the operational status in transformer stations (cable network)

#### **SICAM Localizer**

Enables power grid operators to monitor and get a quick view of the operational status in distribution overhead lines

#### **PQ Advisor Premium**

Enables power grid operators to monitor the power quality of stations to avoid e.g. NCCs

- Enhanced transparency of systems and device status
- Predictive maintenance, optimization of services and resources