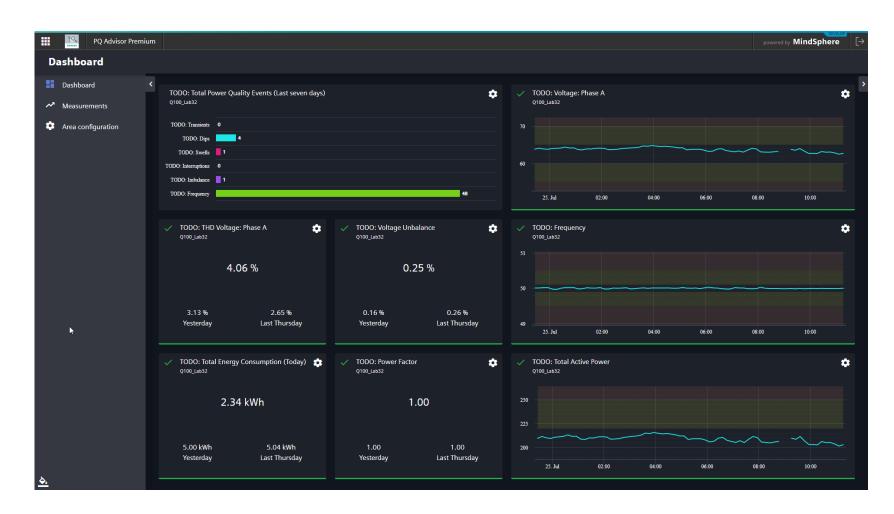

### PQ Advisor Premium Dashboard view

"Online" display of

- Power quality events
- Voltage
- Frequency
- Voltage THD
- Voltage unbalance
- Total Energy consumption
- Power factor
- Total active power

Values are updated every minute

Configuration per widget.

- Displayed device(s)
- Upper and lower warning / alarm limit

Clicking on the widget leads to a detailed of the selected characteristic. In the detail view it is possible to compare the data from several devices (e.g. to compare different plants)