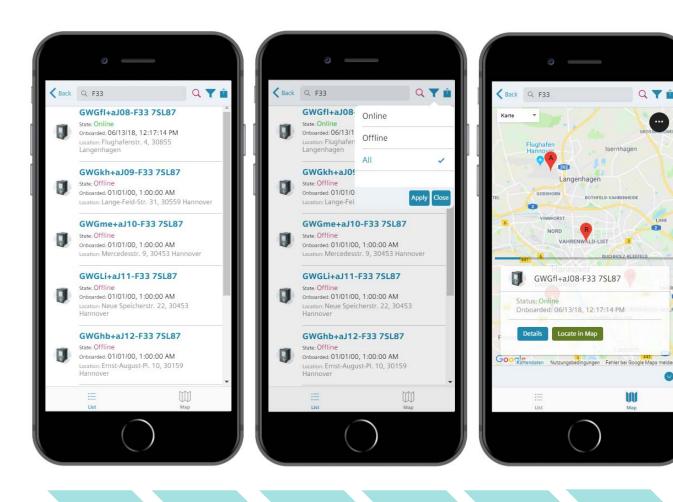

#### **Grid Diagnostic Suite – SIPROTEC Dashboard Overview of all Connected SIPROTEC Devices**

Overall data section

2

 Shows all devices whether an event was created or not

Search for specific devices

Filter status of the devices: Online/Offline

#### **SICAM Navigator**

Enables power grid operators to monitor and get a quick view of the operational status in **transformer stations** (cable network)

- Quick and efficient fault clearance
- Get notified on overload situations
- Improve KPIs of Outages (SAIDI)

#### **SICAM Navigator**

Enables power grid operators to monitor and get a quick view of the operational status in transformer stations (cable network)