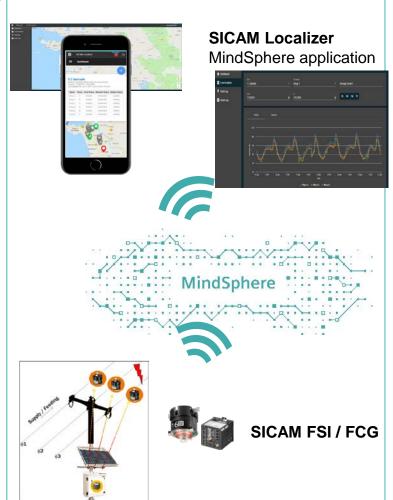

#### **Grid Diagnostic Suite** Easy engineering and secure data handling

#### **Automated secure onboarding** for SIPROTEC and SICAM onto MindSphere

Save time with automated onboarding

Save money with minimum engineering of data base in the cloud

Avoid typing faults for data entry to reduce test efforts

Protect your data and assets due to certificates

4 strong partners working hand in hand to protect your data and assets

MindSphere

OPC UA Pub/Sub

**SIPROTEC** 

SICAM

We communicate encrypted

We talk only to authenticated devices

#### **SICAM Localizer**

Enables power grid operators to monitor and get a quick view of the operational status in distribution overhead lines

#### **SICAM Localizer**

Enables power grid operators to monitor and get a quick view of the operational status in **distribution overhead lines** 

- Quick and efficient fault clearance
- Get notified on overload situations
- Improve KPIs of Outages (SAIDI)