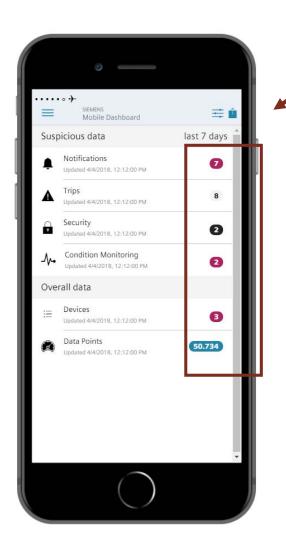

### **Grid Diagnostic Suite – SIPROTEC Dashboard Dashboard Overview**

#### Dashboard overview screen with:

- Notifications
- Trips
- Security
- Condition Monitoring
- Devices and Data points

#### On the right side:

- Number of events within the selected time frame
- Displaying the total number of devices and datapoints