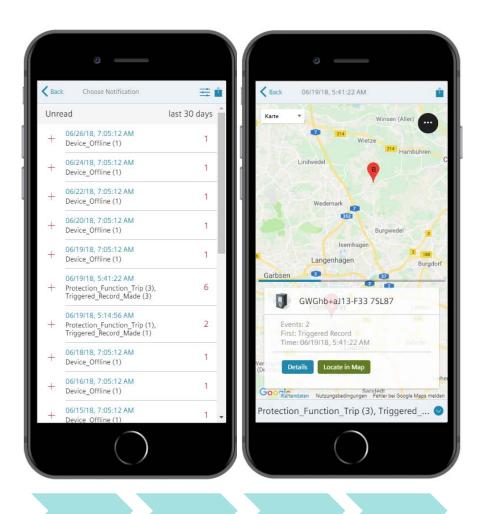

### **Grid Diagnostic Suite – SIPROTEC Dashboard Notifications**

Notification tab

- List notification groups of the last 30 days
- One notification group exists of one or more events
- Each event belongs to a specific category

Cloud notification service for smartphone user

Simply and flexibly usable

### **Grid Diagnostic Suite – SIPROTEC Dashboard Protection Trips**

Protection trips section

 List of devices tripped within the last 7 days (up to 1 year)

Map view

Trend analysis