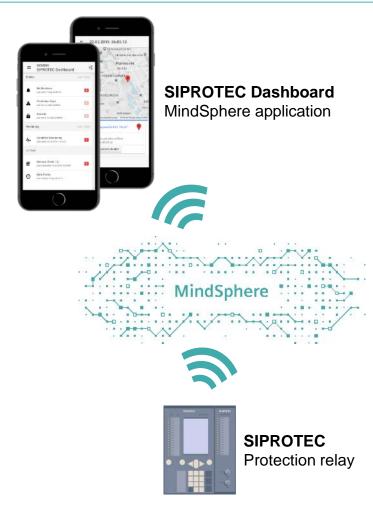

#### **Automated secure onboarding** for SIPROTEC and SICAM onto MindSphere

Save time with automated onboarding

Save money with minimum engineering of data base in the cloud

Avoid typing faults for data entry to reduce test efforts

Protect your data and assets due to certificates

4 strong partners working hand in hand to protect your data and assets

MindSphere

OPC UA Pub/Sub

**SIPROTEC** 

SICAM

We communicate encrypted

We talk only to authenticated devices

#### **SIPROTEC Dashboard**

Enables power grid operators to monitor the operational status of their SIPROTEC device and optimize maintenance activities

#### **SIPROTEC Dashboard**

Enables power grid operators to monitor the operational status of their SIPROTEC devices and optimize maintenance activities:

- Quick overview about the operational status of SIPROTEC devices
- Facilitates condition monitoring for transformers and switchgear
- From anywhere, at any time