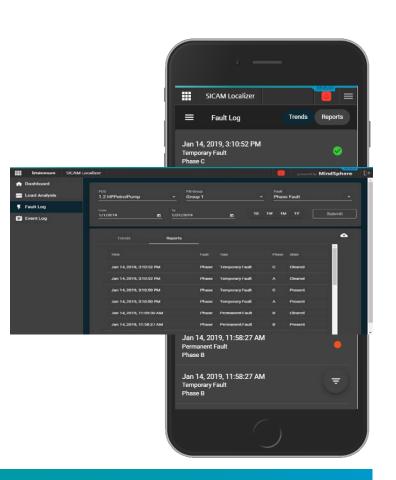

#### **SICAM Localizer**

Enables power grid operators to monitor and get a quick view of the operational status in **distribution overhead lines** 

- Quick and efficient fault clearance
- Get notified on overload situations
- Improve KPIs of Outages (SAIDI)

### Grid Diagnostic Suite – SICAM Localizer Reduce outage costs and analyze grid usage to be future ready

#### **Fault Management**

- Faults presented on map view
- Fault indicators status remotely
- Load profile view
- View of analog values for grid sections
- Notification via e-mail

#### **Grid Analytics**

- Min, max, and mean shows grid utilization
- Build load-profiles using live values
- Detect peak times, unbalances, unusual grid behavior
- Access and report generation of archived faults and events

### **Grid Diagnostic Suite – SICAM Localizer Fault Management – Quick, flexible, direct**

**Dashboard View** 

**Load Analysis View** 

**Fault Log view** 