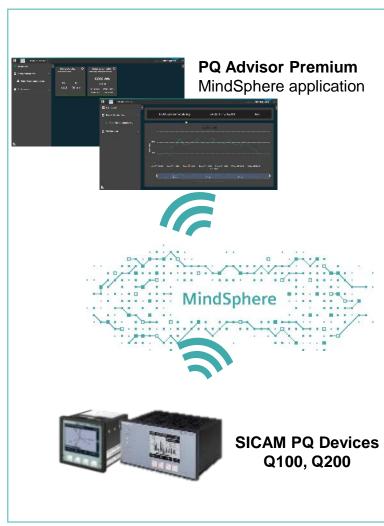

## **Grid Diagnostic Suite PQ Advisor Premium**

Enables power grid operators to monitor the **power quality of power stations** and **industrial applications** using Power Quality devices to avoid process interruptions (e.g. Non-Conformance Costs)

- Energy Management
- Power Quality Evaluation
- Trend Analytics
- Anomaly Detection

**Energy Management** 

### **Grid Diagnostic Suite – PQ Advisor Premium Reduces Non Conformance Costs**

- Monitor: Harmonics, Power factor, Voltage dips, swells & interruptions, Transients, Imbalance
- Evaluate EN 50160 grid code
- Understand and reduce impact of Power Quality
- Identify the status of your Power Quality in a single dashboard
- Color code indicators to help focus on the most urgent Power Quality topics
- Identify the origin and number of Power Quality events

#### **Energy Management**

- Monitor: Energy, Power, Over-/Undervoltage, Voltage imbalance
- Manage power loading and balancing
- Monitor energy use and aggregate data from all assets
- Access near real-time and historical data
- Save money and meet sustainability goals

### PQ Advisor Premium Connectivity & system integration