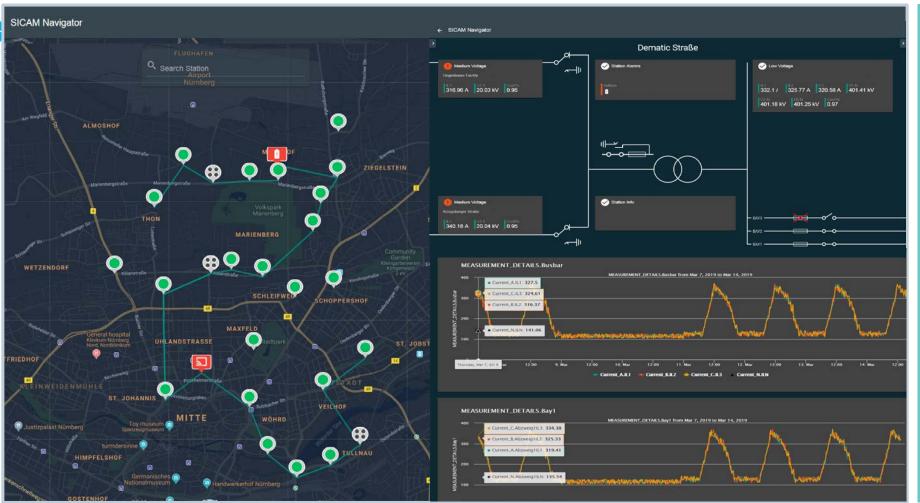

#### **SICAM Navigator**

Enables power grid operators to monitor and get a quick view of the operational status in transformer stations (cable network)

#### **SICAM Navigator**

Enables power grid operators to monitor and get a quick view of the operational status in **transformer stations** (cable network)

- Quick and efficient fault clearance
- Get notified on overload situations
- Improve KPIs of Outages (SAIDI)

#### Grid Diagnostic Suite – SICAM Navigator Reduce outage costs and analyze grid usage to be future ready

#### **Fault Management**

- Faults presented on map view
- Fault indicators with GPSposition
- View of analog values for grid sections
- Notification via e-mail

- Min, max, and mean shows grid utilization
- Build load-profiles using live values
- Detect peak times, imbalances, unusual grid behavior
- Access to archived faults and events

### **Grid Diagnostic Suite – SICAM Navigator Grid Analysis helps identifying components at risk**

Get fault information immediately, where ever you are.

Analyze the grid data, what ever you need.