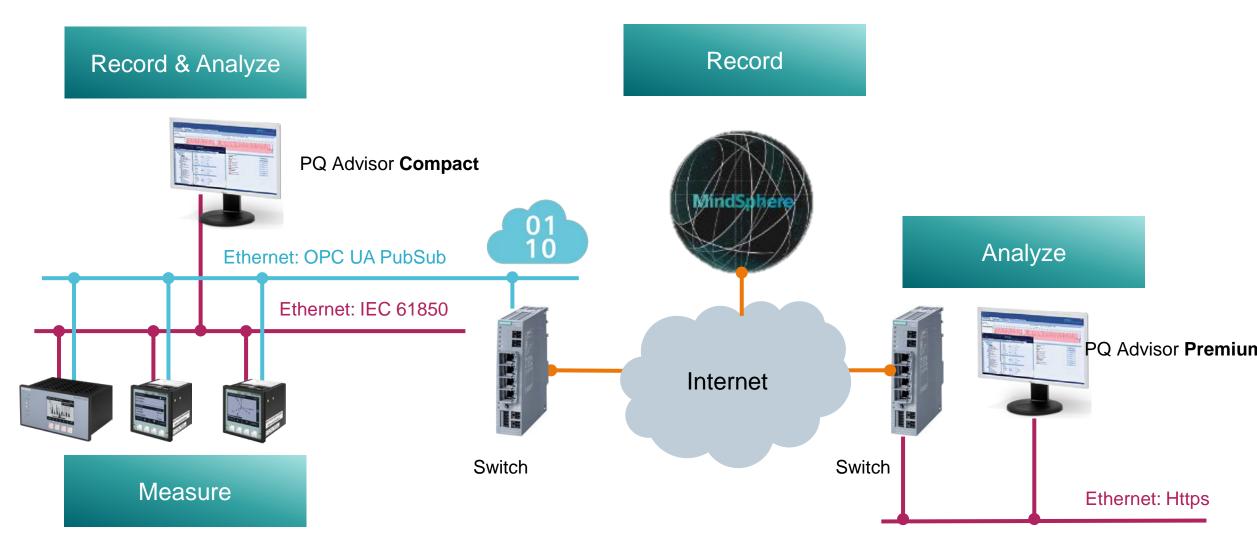

### PQ Advisor Premium Connectivity & system integration

Protect your data and assets due to certificates

4 strong partners working hand in hand to protect your data and assets

MindSphere

OPC UA Pub/Sub

**SIPROTEC** 

SICAM

We communicate encrypted

We talk only to authenticated devices

#### **Automated secure onboarding** for SIPROTEC and SICAM onto MindSphere

Save time with automated onboarding

Save money with minimum engineering of data base in the cloud

Avoid typing faults for data entry to reduce test efforts