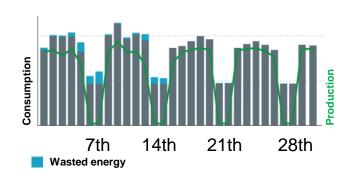

#### **Fault Management**

- Faults presented on map view
- Fault indicators with GPSposition
- View of analog values for grid sections
- Notification via e-mail

- Min, max, and mean shows grid utilization
- Build load-profiles using live values
- Detect peak times, imbalances, unusual grid behavior
- Access to archived faults and events

#### **Grid Analytics**

- Min, max, and mean shows grid utilization
- Build load-profiles using live values
- Detect peak times, unbalances, unusual grid behavior
- Access and report generation of archived faults and events