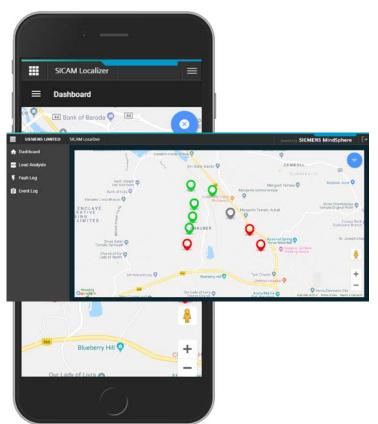

#### **SICAM Localizer**

Enables power grid operators to monitor and get a quick view of the operational status in distribution overhead lines

#### **SICAM Localizer**

Enables power grid operators to monitor and get a quick view of the operational status in **distribution overhead lines** 

- Quick and efficient fault clearance
- Get notified on overload situations
- Improve KPIs of Outages (SAIDI)

### **Grid Diagnostic Suite – SICAM Localizer Fault Management – Quick, flexible, direct**

**Dashboard View** 

**Load Analysis View** 

**Fault Log view** 