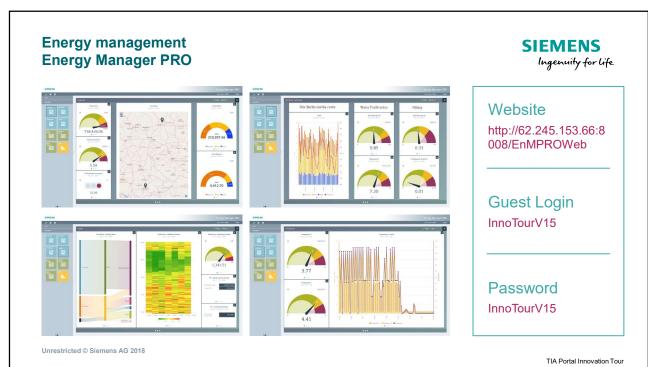

# SIMATIC Energy Manager V7.1 – Easy introduction with the Energy Manager Basic

### Energy Manager Basic V7.1

- Basic functionality with Web Engineering (dashboard, report, chart, ...)
- Reporting for WinCC and Energy Suite
- Predefined report templates
- Upgrade to full functional scope of Energy Manager PRO with license key

### SIMATIC Energy Manager V7.1 – Overview – News in V7.1

### **Energy Manager PRO V7.1**