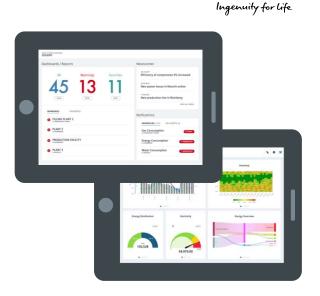

### **SIMATIC MindApp Energy Manager**

## Energy management in the MindSphere

- Energy transparency according ISO 50001
- Derive optimization measures based on KPIs
- Transparency regarding energy costs and consumption
- Easy to use Widget-based Dashboard with integrated basic analytics
- Simple KPI definition
- Bringing energy data in relation to further context like production, weather ...