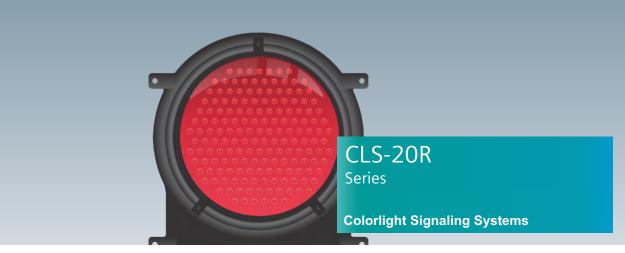

#### Overview

CLS-20R Colorlight Assembly for (2) Aspects shown for reference purposes only! Actual unit selected may vary in mounting and features.

**SIEMENS** CLS-20R color light signals have a rear-serviceable optical module which includes both inner and outer doublet lenses, as well as the prefocused lamp and socket. Both outer and inner lenses can be inspected, cleaned or replaced without going around to the front of the signal. The background and visor remain in place on the signal housing so the optical module is small, light in weight and easily handled.

The optical module assembly is built with a precision die cast aluminum body and lamp mounting. This assures that the optics will remain rigidly aligned during servicing and light output will be maintained. Doors are interlocked to prevent opening any door that may give less restrictive indication from light entering an open door. This maintains the convenience of individual doors without the possibility of displaying an improper aspect during servicing.

The outer housing is black painted precision die cast aluminum and provides space for AREMA<sup>®</sup> binding post type terminal blocks, resistors or transformers.

All product and company names are trademarks<sup>TM</sup> or registered<sup>®</sup> trademarks of their respective holders. Use of them does not imply any affiliation with or endorsement by respective holders.