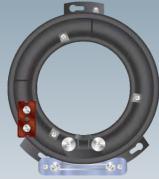

#### Overview

CLS-20R Colorlight Assembly for (2) Aspects shown for reference purposes only! Actual unit selected may vary in mounting and features.

**SIEMENS** CLS-20R color light signals have a rear-serviceable optical module which includes both inner and outer doublet lenses, as well as the prefocused lamp and socket. Both outer and inner lenses can be inspected, cleaned or replaced without going around to the front of the signal. The background and visor remain in place on the signal housing so the optical module is small, light in weight and easily handled.

The optical module assembly is built with a precision die cast aluminum body and lamp mounting. This assures that the optics will remain rigidly aligned during servicing and light output will be maintained. Doors are interlocked to prevent opening any door that may give less restrictive indication from light entering an open door. This maintains the convenience of individual doors without the possibility of displaying an improper aspect during servicing.

The outer housing is black painted precision die cast aluminum and provides space for AREMA<sup>®</sup> binding post type terminal blocks, resistors or transformers.

All product and company names are trademarks<sup>TM</sup> or registered<sup>®</sup> trademarks of their respective holders. Use of them does not imply any affiliation with or endorsement by respective holders.