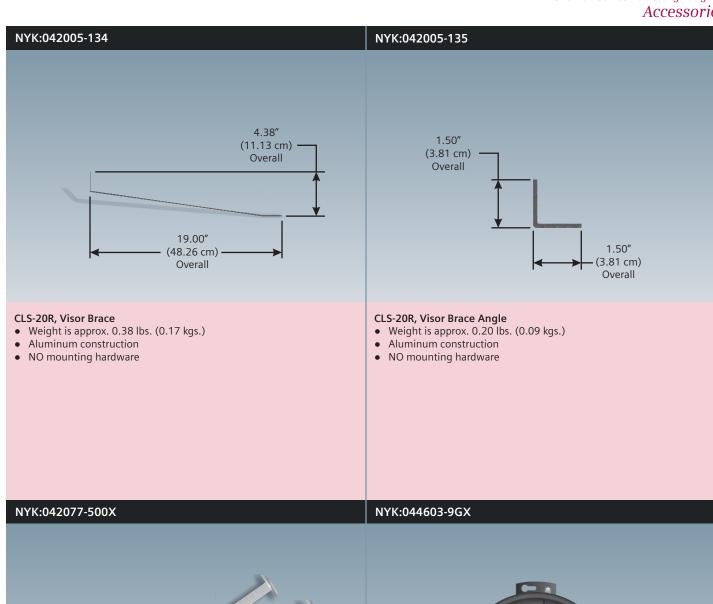

#### **CLS-20R Series** - Color Light Signals Accessories

#### Hardware Kit for Visors, Snowshields and Backgrounds

- Weight is approx. 0.5 lbs. (0.23 kgs.)
- (8) 002590-TEJ mach truss head bolt
- (4) 023832 AAR clamp nuts
  (4) 023834 AAR beveled washers

#### CLS-20R, Lens Bracket

- Weight is approx. 5.0 lbs. (2.27 kgs.)
- Aluminum construction
- NO mounting hardware

|                                                       | Accessories                                                                                                                                                     |                                                                                                                                                        |  |  |
|-------------------------------------------------------|-----------------------------------------------------------------------------------------------------------------------------------------------------------------|--------------------------------------------------------------------------------------------------------------------------------------------------------|--|--|
|                                                       | NYK:044008-1X                                                                                                                                                   | NYK:044603-1RX                                                                                                                                         |  |  |
| Wayside Systems<br>Wayside Signaling Systems Products |                                                                                                                                                                 |                                                                                                                                                        |  |  |
|                                                       | <ul> <li>CLS-20R Module Lifting Bracket</li> <li>Weight is approx. 1.6 lbs. (0.73 kgs.)</li> <li>Aluminum construction</li> <li>NO mounting hardware</li> </ul> | <ul> <li>Lens Bracket Assembly</li> <li>Weight is approx. 5.0 lbs. (2.27 kgs.)</li> <li>Aluminum construction</li> <li>NO mounting hardware</li> </ul> |  |  |
|                                                       | NYK:042258-2                                                                                                                                                    | NYK:044607-BX                                                                                                                                          |  |  |
|                                                       |                                                                                                                                                                 |                                                                                                                                                        |  |  |
|                                                       | <ul> <li>CLS Anti Phantom Screen Lens</li> <li>Weight is approx. 0.5 lbs. (0.23 kgs.)</li> </ul>                                                                | <ul> <li>CLS Blackout Lens Kit</li> <li>Weight is approx. 0.3 lbs. (0.13 kgs.)</li> <li>Includes blackout lens and gasket</li> </ul>                   |  |  |