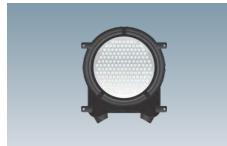

#### Overview

CLS-20R Colorlight Assembly for (2) Aspects shown for reference purposes only! Actual unit selected may vary in mounting and features.

**SIEMENS** CLS-20R color light signals have a rear-serviceable optical module which includes both inner and outer doublet lenses, as well as the prefocused lamp and socket. Both outer and inner lenses can be inspected, cleaned or replaced without going around to the front of the signal. The background and visor remain in place on the signal housing so the optical module is small, light in weight and easily handled.

The optical module assembly is built with a precision die cast aluminum body and lamp mounting. This assures that the optics will remain rigidly aligned during servicing and light output will be maintained. Doors are interlocked to prevent opening any door that may give less restrictive indication from light entering an open door. This maintains the convenience of individual doors without the possibility of displaying an improper aspect during servicing.

The outer housing is black painted precision die cast aluminum and provides space for AREMA<sup>®</sup> binding post type terminal blocks, resistors or transformers.

All product and company names are trademarks<sup>TM</sup> or registered<sup>®</sup> trademarks of their respective holders. Use of them does not imply any affiliation with or endorsement by respective holders.