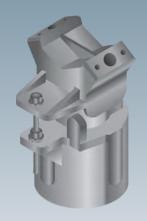

#### NYK:044011-4X

## NYK:044011-5X

- Top of Mast Bracket
  Weight is approx. 15.5 lbs. (7.03 kgs.)
  Aluminum construction
- Includes mounting hardware

- Top of Mast Bracket
  Weight is approx. 15.5 lbs. (7.03 kgs.)
  Aluminum construction
- Includes mounting hardware