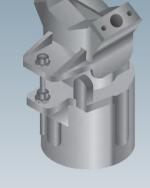

#### NYK:044011-14X

#### Top of Mast Bracket

- Weight is approx. 15.5 lbs. (7.03 kgs.)
  Aluminum construction
- Includes mounting hardware