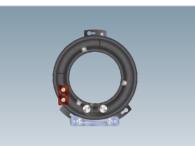

#### Overview

CLS-20R Colorlight Assembly for (2) Aspects shown for reference purposes only! Actual unit selected may vary in mounting and features.

**SIEMENS** CLS-20R color light signals have a rear-serviceable optical module which includes both inner and outer doublet lenses, as well as the prefocused lamp and socket. Both outer and inner lenses can be inspected, cleaned or replaced without going around to the front of the signal. The background and visor remain in place on the signal housing so the optical module is small, light in weight and easily handled.

The optical module assembly is built with a precision die cast aluminum body and lamp mounting. This assures that the optics will remain rigidly aligned during servicing and light output will be maintained. Doors are interlocked to prevent opening any door that may give less restrictive indication from light entering an open door. This maintains the convenience of individual doors without the possibility of displaying an improper aspect during servicing.

The outer housing is black painted precision die cast aluminum and provides space for AREMA<sup>®</sup> binding post type terminal blocks, resistors or transformers.

All product and company names are trademarks<sup>TM</sup> or registered<sup>®</sup> trademarks of their respective holders. Use of them does not imply any affiliation with or endorsement by respective holders.