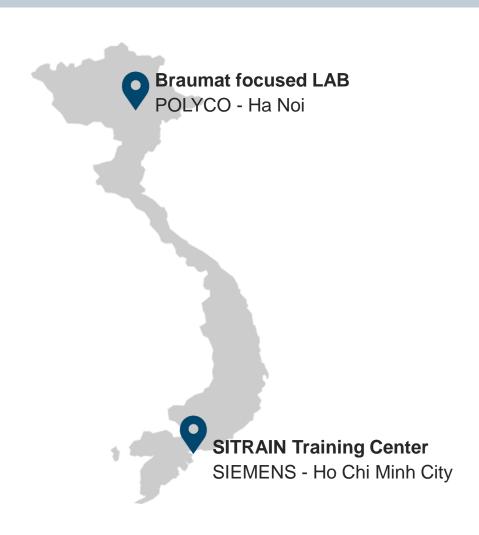

### SITRAIN – Training for Industry Our Location

### We provide trainings...

- In the Siemens Training Center
- And other 2 locations (HCM & HN)
- If requested also in your location
- With more than 20 course-programs
- Covering basic topics, advanced and specialized knowledge for special industries