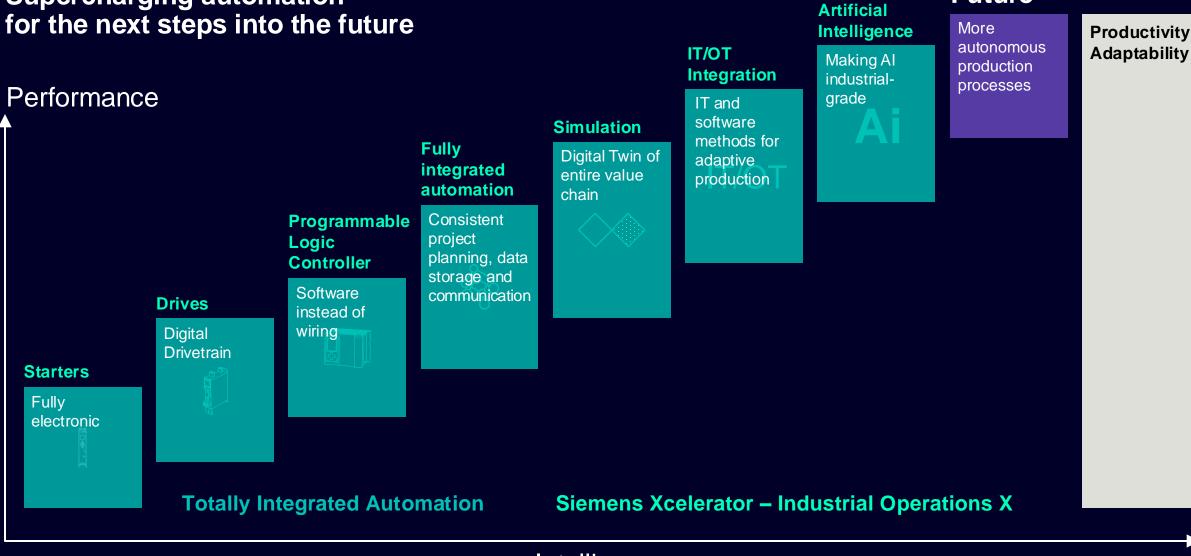

### Siemens creates next generation of automation

### Boost performance

of automation

### Accelerate industrial AI

for every entry level

Expand GenAl

offering for industry

### Performance boost across the entire automation portfolio Elevating performance on field, control, and operation levels

# Supercharging automation

### Intelligence

**Future**