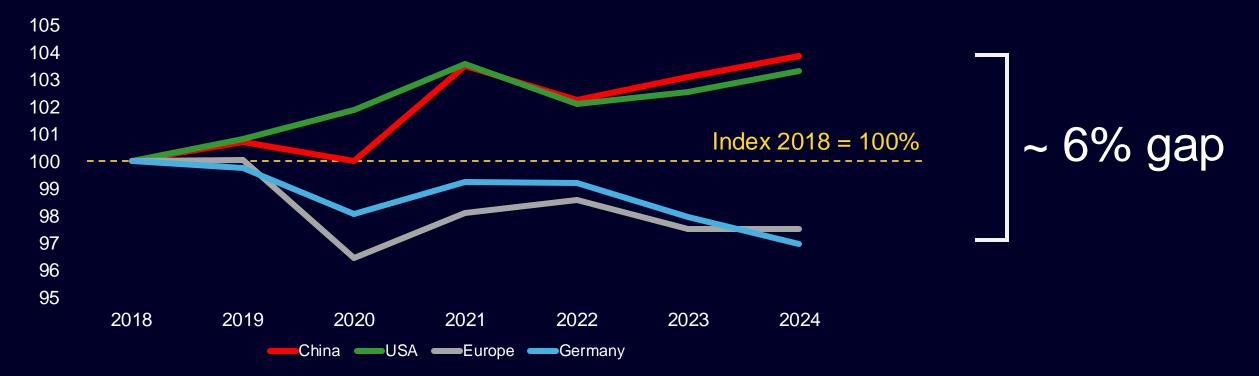

EU and German industry need innovation for more productivity

Significant decline in productivity

Total Factor Productivity 2018 – 2024

Source. TED Conference Board, Macrobond