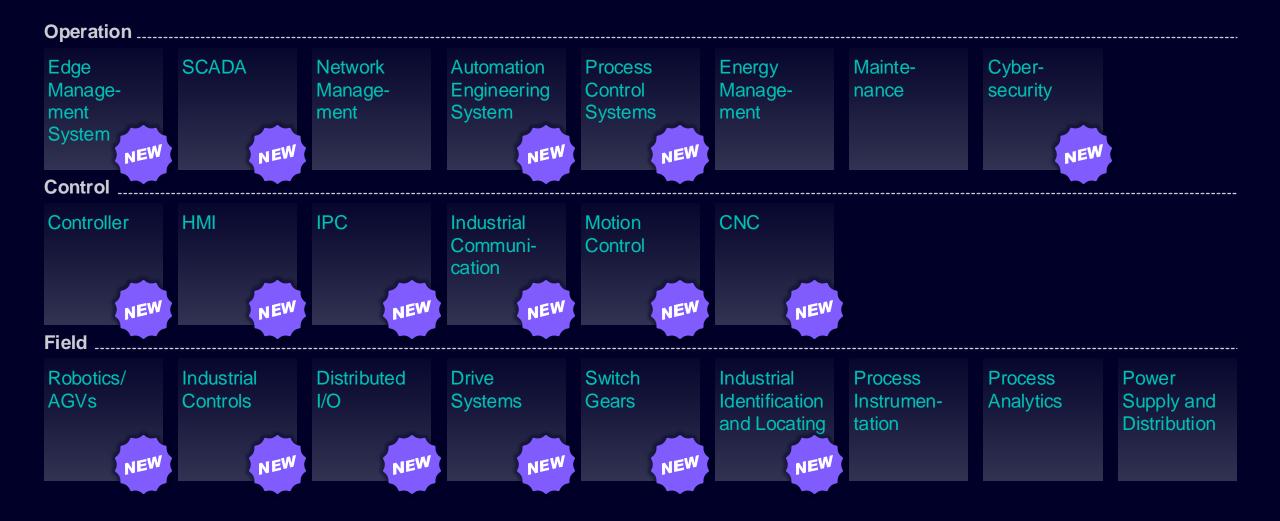

### Performance boost across the entire automation portfolio Elevating performance on field, control, and operation levels