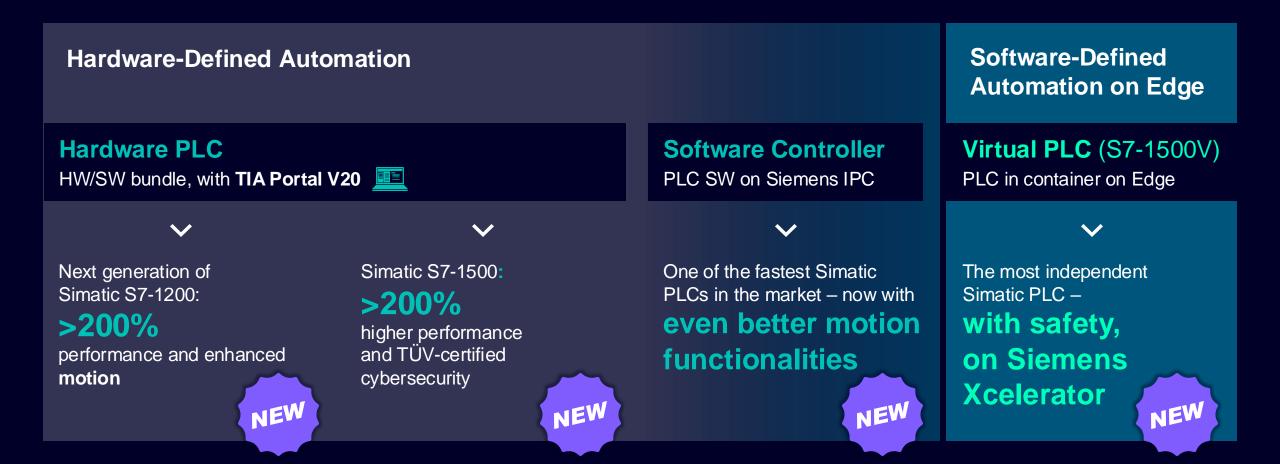

# **Control** – Simatic PLCs across the entire spectrum from basic to high-end applications and from hardware-based to software-defined