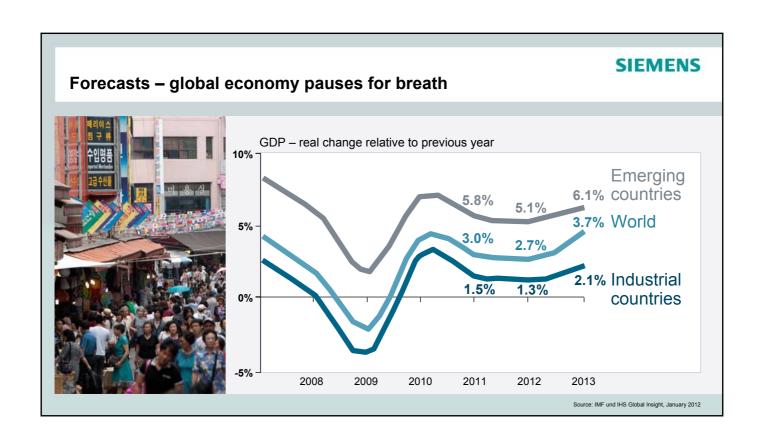

Continuing operation in millions of euros |
|-------------------------------------------|
| New orders                                |
| Revenue                                   |
| Total Sectors Profit                      |
| Income from continuing operations         |
| Basic earnings per share 2) (in euros)    |
| Dividend (in euros)                       |

| Fiscal 2010 | Fiscal 2011        | Change |
|-------------|--------------------|--------|
| 74,055      | 85,582             | +16%1) |
| 68,978      | 73,515             | +7%1)  |
| 6,673       | 9,093              | +36%   |
| 4,262       | 7,011              | +65%   |
| 4.49        | 7.04               | +57%   |
| 2.70        | 3.00 <sup>3)</sup> | +0.30  |

### ICx – our biggest order ever

### **SIEMENS**















### Key figures for first quarter 2012

### **SIEMENS**

| Continuing operations in millions of euros  |
|---------------------------------------------|
| New orders                                  |
| Revenue                                     |
| Income from continuing operations           |
| Earnings per share <sup>2)</sup> (in euros) |

| Q1 2011 | Q1 2012 | Change            |
|---------|---------|-------------------|
| 20,837  | 19,809  | -5% <sup>1)</sup> |
| 17,603  | 17,902  | +2%1)             |
| 1,846   | 1,356   | -27%              |
| 1.97    | 1.64    | -17%              |

1) Excluding currency translation and portfolio effects, new orders fell 4 percent and revenue rose 3 percent 2) Including discontinued operations

## Europe – strengthening integration and trust