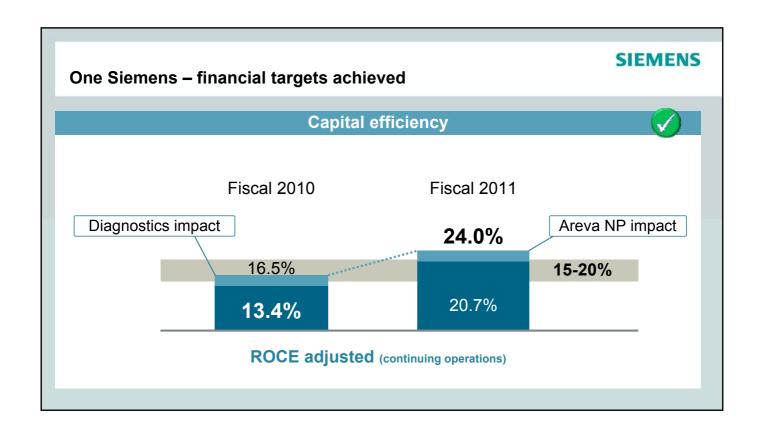

EMENS**

| Continuing operation in millions of euros |
|-------------------------------------------|
| New orders                                |
| Revenue                                   |
| Total Sectors Profit                      |
| Income from continuing operations         |
| Basic earnings per share 2) (in euros)    |
| Dividend (in euros)                       |

| Fiscal 2010 | Fiscal 2011        | Change |
|-------------|--------------------|--------|
| 74,055      | 85,582             | +16%1) |
| 68,978      | 73,515             | +7%1)  |
| 6,673       | 9,093              | +36%   |
| 4,262       | 7,011              | +65%   |
| 4.49        | 7.04               | +57%   |
| 2.70        | 3.00 <sup>3)</sup> | +0.30  |

### ICx – our biggest order ever

### **SIEMENS**















### Key figures for first quarter 2012

### **SIEMENS**

| Continuing operations in millions of euros  |
|---------------------------------------------|
| New orders                                  |
| Revenue                                     |
| Income from continuing operations           |
| Earnings per share <sup>2)</sup> (in euros) |

| Q1 2011 | Q1 2012 | Change            |
|---------|---------|-------------------|
| 20,837  | 19,809  | -5% <sup>1)</sup> |
| 17,603  | 17,902  | +2%1)             |
| 1,846   | 1,356   | -27%              |
| 1.97    | 1.64    | -17%              |

1) Excluding currency translation and portfolio effects, new orders fell 4 percent and revenue rose 3 percent 2) Including discontinued operations

## Europe – strengthening integration and