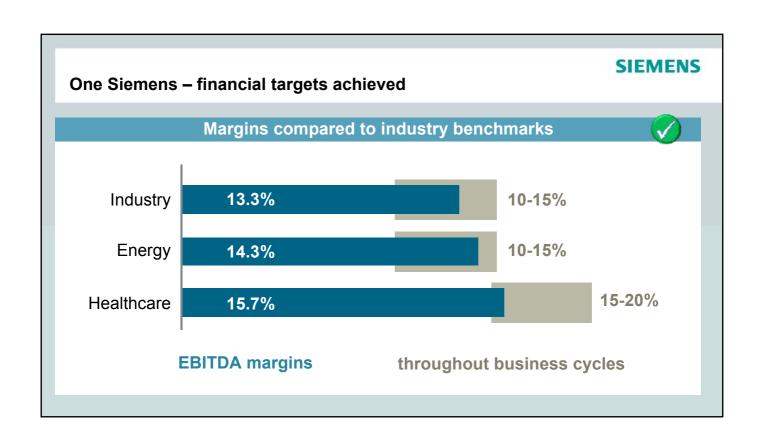

ENS**

| Continuing operation in millions of euros |
|-------------------------------------------|
| New orders                                |
| Revenue                                   |
| Total Sectors Profit                      |
| Income from continuing operations         |
| Basic earnings per share 2) (in euros)    |
| Dividend (in euros)                       |

| Fiscal 2010 | Fiscal 2011        | Change |
|-------------|--------------------|--------|
| 74,055      | 85,582             | +16%1) |
| 68,978      | 73,515             | +7%1)  |
| 6,673       | 9,093              | +36%   |
| 4,262       | 7,011              | +65%   |
| 4.49        | 7.04               | +57%   |
| 2.70        | 3.00 <sup>3)</sup> | +0.30  |

### ICx – our biggest order ever

### **SIEMENS**















### Key figures for first quarter 2012

### **SIEMENS**

| Continuing operations in millions of euros  |
|---------------------------------------------|
| New orders                                  |
| Revenue                                     |
| Income from continuing operations           |
| Earnings per share <sup>2)</sup> (in euros) |

| Q1 2011 | Q1 2012 | Change            |
|---------|---------|-------------------|
| 20,837  | 19,809  | -5% <sup>1)</sup> |
| 17,603  | 17,902  | +2%1)             |
| 1,846   | 1,356   | -27%              |
| 1.97    | 1.64    | -17%              |

1) Excluding currency translation and portfolio effects, new orders fell 4 percent and revenue rose 3 percent 2) Including discontinued operations

## Europe – strengthening integration and t