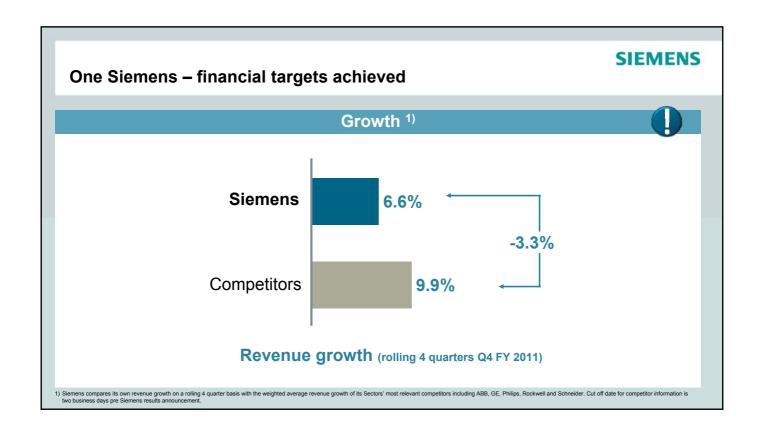

S**

| Continuing operation in millions of euros |
|-------------------------------------------|
| New orders                                |
| Revenue                                   |
| Total Sectors Profit                      |
| Income from continuing operations         |
| Basic earnings per share 2) (in euros)    |
| Dividend (in euros)                       |

| Fiscal 2010 | Fiscal 2011        | Change |
|-------------|--------------------|--------|
| 74,055      | 85,582             | +16%1) |
| 68,978      | 73,515             | +7%1)  |
| 6,673       | 9,093              | +36%   |
| 4,262       | 7,011              | +65%   |
| 4.49        | 7.04               | +57%   |
| 2.70        | 3.00 <sup>3)</sup> | +0.30  |

### ICx – our biggest order ever

### **SIEMENS**















### Key figures for first quarter 2012

### **SIEMENS**

| Continuing operations in millions of euros  |
|---------------------------------------------|
| New orders                                  |
| Revenue                                     |
| Income from continuing operations           |
| Earnings per share <sup>2)</sup> (in euros) |

| Q1 2011 | Q1 2012 | Change            |
|---------|---------|-------------------|
| 20,837  | 19,809  | -5% <sup>1)</sup> |
| 17,603  | 17,902  | +2%1)             |
| 1,846   | 1,356   | -27%              |
| 1.97    | 1.64    | -17%              |

1) Excluding currency translation and portfolio effects, new orders fell 4 percent and revenue rose 3 percent 2) Including discontinued operations

## Europe – strengthening integration and tru