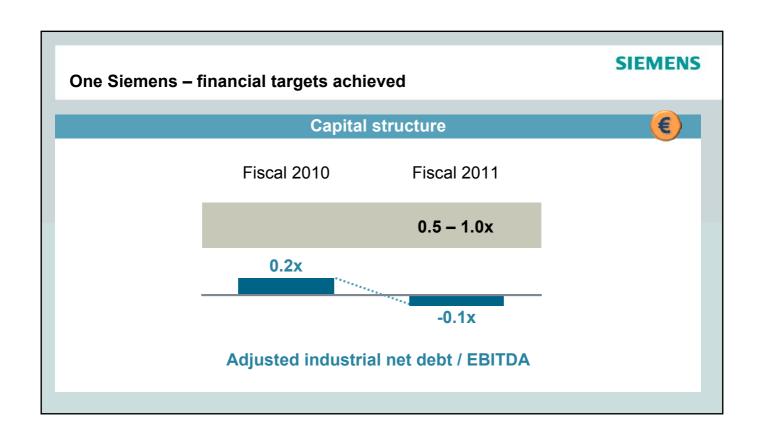

*

| Continuing operation in millions of euros |
|-------------------------------------------|
| New orders                                |
| Revenue                                   |
| Total Sectors Profit                      |
| Income from continuing operations         |
| Basic earnings per share 2) (in euros)    |
| Dividend (in euros)                       |

| Fiscal 2010 | Fiscal 2011        | Change |
|-------------|--------------------|--------|
| 74,055      | 85,582             | +16%1) |
| 68,978      | 73,515             | +7%1)  |
| 6,673       | 9,093              | +36%   |
| 4,262       | 7,011              | +65%   |
| 4.49        | 7.04               | +57%   |
| 2.70        | 3.00 <sup>3)</sup> | +0.30  |

### ICx – our biggest order ever

### **SIEMENS**















### Key figures for first quarter 2012

### **SIEMENS**

| Continuing operations in millions of euros  |
|---------------------------------------------|
| New orders                                  |
| Revenue                                     |
| Income from continuing operations           |
| Earnings per share <sup>2)</sup> (in euros) |

| Q1 2011 | Q1 2012 | Change            |
|---------|---------|-------------------|
| 20,837  | 19,809  | -5% <sup>1)</sup> |
| 17,603  | 17,902  | +2%1)             |
| 1,846   | 1,356   | -27%              |
| 1.97    | 1.64    | -17%              |

1) Excluding currency translation and portfolio effects, new orders fell 4 percent and revenue rose 3 percent 2) Including discontinued operations

## Europe – strengthening integration and trust