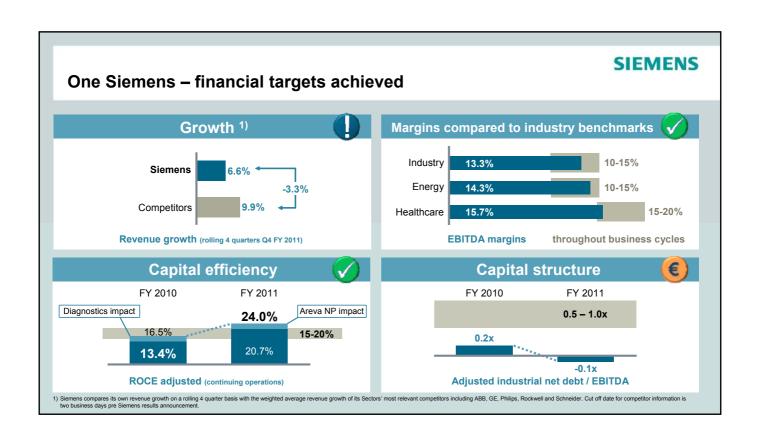

| Continuing operation in millions of euros |
|-------------------------------------------|
| New orders                                |
| Revenue                                   |
| Total Sectors Profit                      |
| Income from continuing operations         |
| Basic earnings per share 2) (in euros)    |
| Dividend (in euros)                       |

| Fiscal 2010 | Fiscal 2011        | Change |
|-------------|--------------------|--------|
| 74,055      | 85,582             | +16%1) |
| 68,978      | 73,515             | +7%1)  |
| 6,673       | 9,093              | +36%   |
| 4,262       | 7,011              | +65%   |
| 4.49        | 7.04               | +57%   |
| 2.70        | 3.00 <sup>3)</sup> | +0.30  |

### ICx – our biggest order ever

### **SIEMENS**















### Key figures for first quarter 2012

### **SIEMENS**

| Continuing operations in millions of euros  |
|---------------------------------------------|
| New orders                                  |
| Revenue                                     |
| Income from continuing operations           |
| Earnings per share <sup>2)</sup> (in euros) |

| Q1 2011 | Q1 2012 | Change            |
|---------|---------|-------------------|
| 20,837  | 19,809  | -5% <sup>1)</sup> |
| 17,603  | 17,902  | +2%1)             |
| 1,846   | 1,356   | -27%              |
| 1.97    | 1.64    | -17%              |

1) Excluding currency translation and portfolio effects, new orders fell 4 percent and revenue rose 3 percent 2) Including discontinued operations

## Europe – strengthening integration and trust