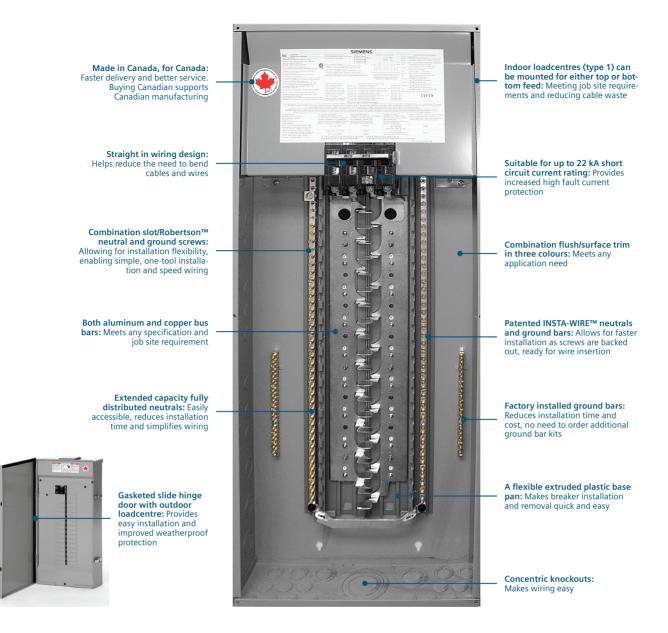

#### **Features and benefits**

Siemens provides the broadest product portfolio related to multifamily applications. Flexibility, innovation and quality are the hallmarks of Siemens products for multi-family applications providing the customer with unmatched value. One example is our quick-make quick-break circuit breakers which give homeowners peace of mind and fast acting circuit protection. Our whole house surge protection solutions, arc fault and ground fault circuit interrupters provide additional protection against the risks of electrocution, fire hazard and property damage. With the comprehensive selection of options and accessories, Siemens loadcentres and breakers are the smart choice for the conscientious customer.