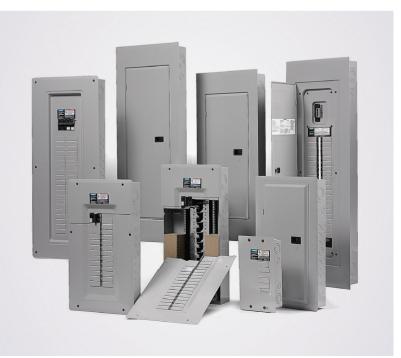

#### **Product overview**

A loadcentre is a panel which distributes, protects and controls lighting and power circuits in residential and light commercial applications, including single family homes, townhouses, high-rise condominiums and small office buildings.

Typical part numbers start with SEQ, EQL, EQ3, EQ4, EQG, EQS or W.

Typical users and target customer groups include primarily contractors, electricians, builders, home owners, and individuals.

The Siemens loadcentre product line provides a wide array of variation to meet any application need, including:

- Single and three phase
- 2/4 through 60/120 circuits
- 60 to 225 Amp
- Indoor and outdoor enclosure
- Combination flush/surface trims with optional doors in grey, white or beige colours
- Wide range of accessories
- Made in Canada, for Canada