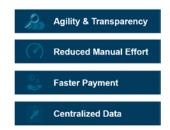

SupplyOn breaks down silos and enables a unified view of all supply chain relevant data. It thus removes errors, eliminates redundant work, increases transparency and speeds up the process.

SupplyOn's efficient processes allow you to strengthen your position with Siemens. This ensures your competitiveness and successful business relationship.

Furthermore, SupplyOn enables you to increase your process quality – and the quality of your products as a result.