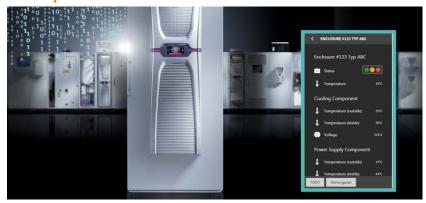

### Added value in practice – MindSphere in use

Festo AG & Co. KG **Condition monitoring services on MindSphere** 

- Real-time data right from the plant
- Consumption transparency

(following entry in register: e.V.)

- Starting point for predictive maintenance tasks
- Energy forecasts and savings of up to 30% compared to existing plants of similar functionality
- Turnkey solution without configuration work

#### Rittal GmbH & Co. KG MindSphere – smart maintenance

- Increased machine availability
- **Demand-driven** (and not internally driven) maintenance
- Up to 30% savings (service / maintenance)