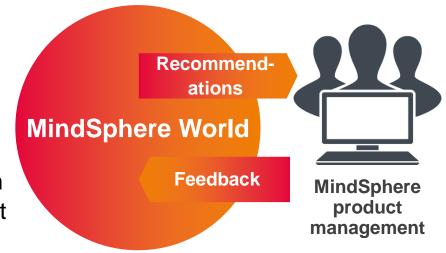

### MindSphere World – sample activities Developing recommendations

### Requirements for future MindSphere versions

- Forwarding of recommendations to MindSphere product management and MindSphere development
- Timely and binding feedback from MindSphere product management to MindSphere World