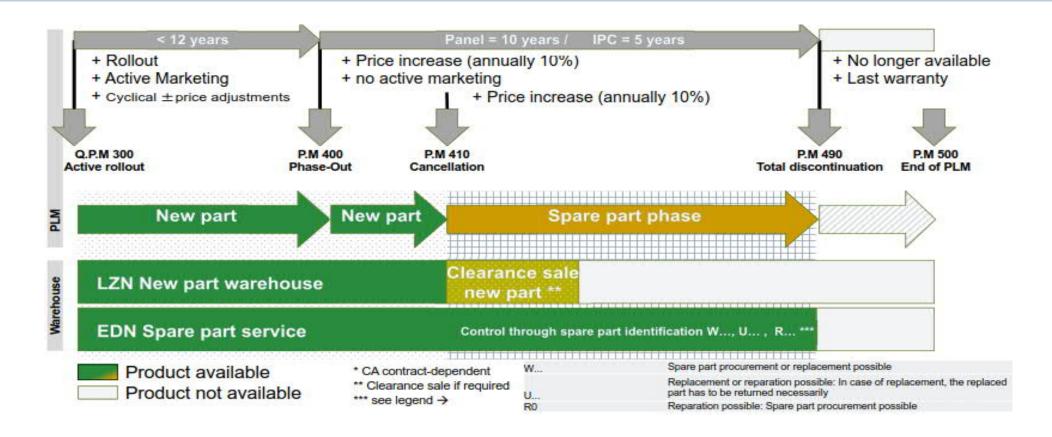

#### **Spare Parts Services**

Fast, efficient, and reliable

- Genuine spare parts are available, after the start of the product phase-out over a period of ten years and reliable logistics processes ensure that they reach their destination as needed. Logistics experts take care of all details
- Emergency Order From HQ 5- 8 working day to provide the spare part at site

## LV Drive Life-Cycle Information

| MLFB           | RC  | SPC | Sales texts                  | M300       | M400      | M410      | M490      | M500      |
|----------------|-----|-----|------------------------------|------------|-----------|-----------|-----------|-----------|
| 6SE7027-2TD61  | W60 | SP  | ***SPARE PART*** SIMOVERT I  | 9/30/1998  | 9/30/2010 | 9/30/2011 | 9/29/2020 | 9/29/2022 |
| 6SE7022-6TC61  | W55 | SP  | ***SPARE PART*** SIMOVERT I  | 10/1/1998  | 10/1/2010 | 10/1/2011 | 10/1/2021 | NN        |
| 6SE7022-6TP60  | W55 | SP  | ***SPARE PART*** SIMOVERTM   | 10/15/2001 | 10/1/2010 | 10/1/2011 | 9/30/2020 | 9/30/2022 |
| 6SE7023-4TC61  | W55 | SP  | ***SPARE PART*** SIMOVERT I  | 10/1/1998  | 10/1/2010 | 10/1/2011 | 9/30/2020 | 9/30/2022 |
| 6SE7023-4TP60  | W55 | SP  | ***SPARE PART*** SIMOVERTM   | 10/15/2001 | 10/1/2010 | 10/1/2011 | 9/30/2020 | 9/30/2022 |
| 6SE7024-7TD61  | W60 | SP  | ***SPARE PART*** SIMOVERT I  | 10/1/1998  | 10/1/2010 | 10/1/2011 | 9/30/2020 | 9/30/2022 |
| 6SE7021-8TB61  | W55 | SP  | ***SPARE PART*** SIMOVERT I  | 10/1/1998  | 10/1/2010 | 10/1/2011 | 9/30/2020 | 9/30/2022 |
| 6SE7021-8TP60  | W55 | SP  | ***SPARE PART*** SIMOVERTM   | 10/15/2001 | 10/1/2010 | 10/1/2011 | 9/30/2020 | 9/30/2022 |
| 6SE7031-2TF60  | RM  | SP  | ***SPARE PART*** SIMOVERT I  | 10/1/1998  | 10/1/2010 | 10/1/2011 | 9/30/2020 | 9/30/2022 |
| 6SE7031-0TE60  | RM  | SP  | ***SPARE PART*** SIMOVERT I  | 10/1/1998  | 10/1/2010 | 10/1/2011 | 9/30/2020 | 9/30/2022 |
| 6SE7023-8TD61  | W60 | SP  | ***SPARE PART*** SIMOVERT I  | 10/1/1998  | 10/1/2010 | 10/1/2011 | 9/30/2020 | 9/30/2022 |
| 6SE7023-8TP60  | W60 | SP  | ***SPARE PART*** SIMOVERTM   | 10/15/2001 | 10/1/2010 | 10/1/2011 | 9/30/2020 | 9/30/2022 |
| 6SE7026-0TD61  | W60 | SP  | ***SPARE PART*** SIMOVERT I  | 9/30/1998  | 9/30/2010 | 9/30/2011 | 9/29/2020 | 9/29/2022 |
| 6SE7033-2TG60  | RM  | SP  | ***SPARE PART*** SIMOVERT I  | 10/1/1998  | 10/1/2010 | 10/1/2011 | 9/30/2020 | 9/30/2022 |
| 6SE7038-2EH85- | U25 | SP  | ***Spare part*** SIMOVERT Ma | 12/16/2005 | 10/1/2010 | 10/1/2011 | 10/1/2020 | 10/1/2022 |