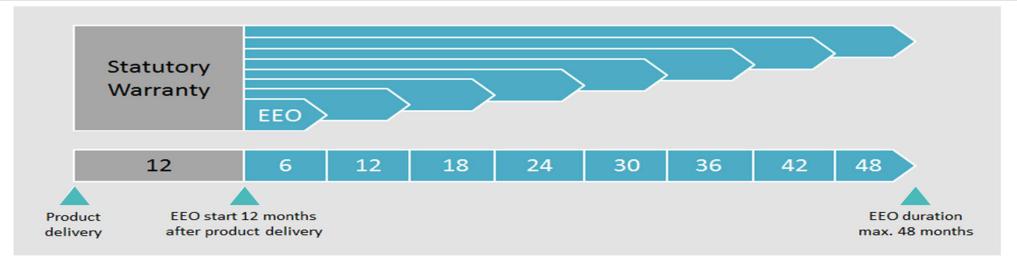

#### **Extended Warranty Option**

How does it work

EWO to 12 months after product delivery out of Siemens factory.

The minimum EWO duration is 6 months and can be selected up to 48 months in steps of 6 months. In combination with the statutory warranty the maximum warranty duration is 60 months in total.

**Drive Exchange Service:** 6 month extend warranty – FOC

SINAMICS G120C, SINAMICS G120 PM240-2, SINAMICS V20 and MICROMASTER (MM4).

http://www.siemens.com/drive-registration