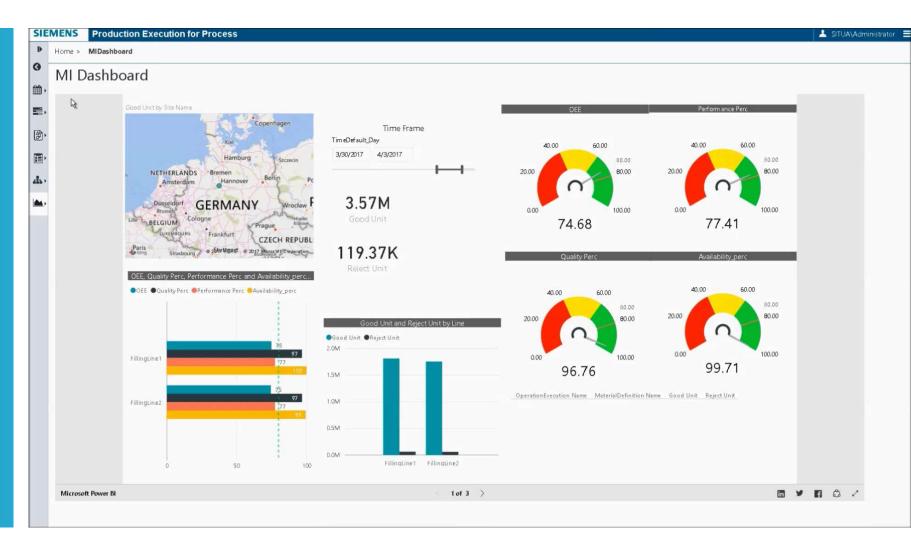

#### **Production engineering**

Automatically generate the PLC code for the TIA Portal

1 2 3 4 5

#### **Production engineering**

Validate the PLC code in the virtual world

Tecnomatix,
PLCSIM Advanced,
TIA Portal

1 2 3 4 5

#### **Production engineering**

Fast and efficient engineering and commissioning

>1 >2 >3 >4 >5

**TIA Portal** 