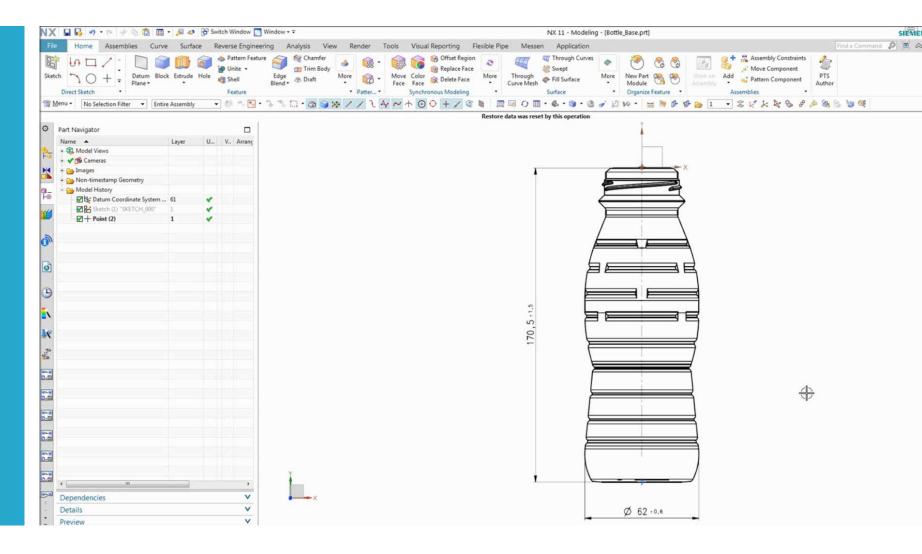

Build the packaging in the virtual world

NX CAD/CAE/CAM

1 2 3 4 5

Page 16 VSS Food & Beverage

- Time savings thanks to integrated CAD and CAE processes
- NX reduces the time for simulating the stacking load by 75%
- A uniform data basis makes it easy to update and modify the design