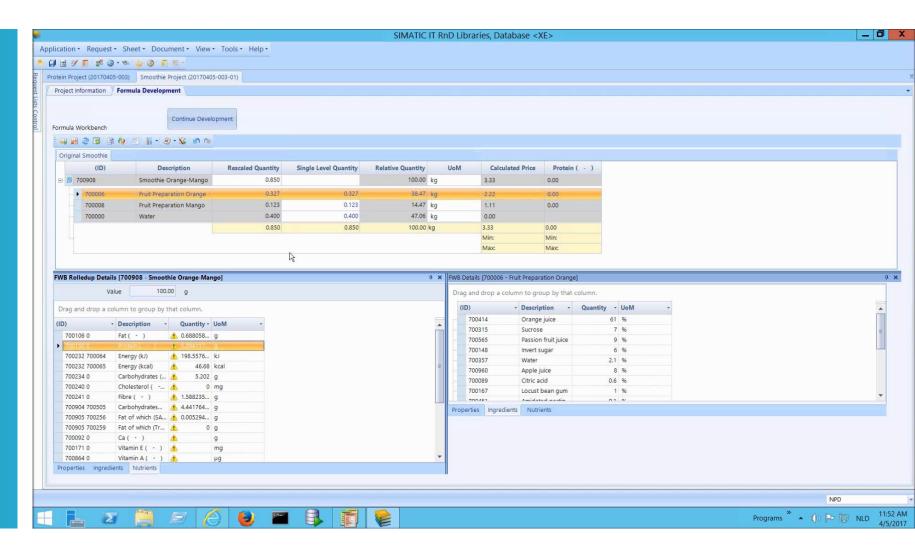

**Unrestricted © Siemens AG 2017** 

Page 13 VSS Food & Beverage

Formulate the product

**SIMATIC IT R&D Suite** 

1 2 3 4 5

Page 14 VSS Food & Beverage

- Continuous monitoring of quality and ingredients
- Rapid response to variations
- Automated progress monitoring
- Fast, efficient reporting