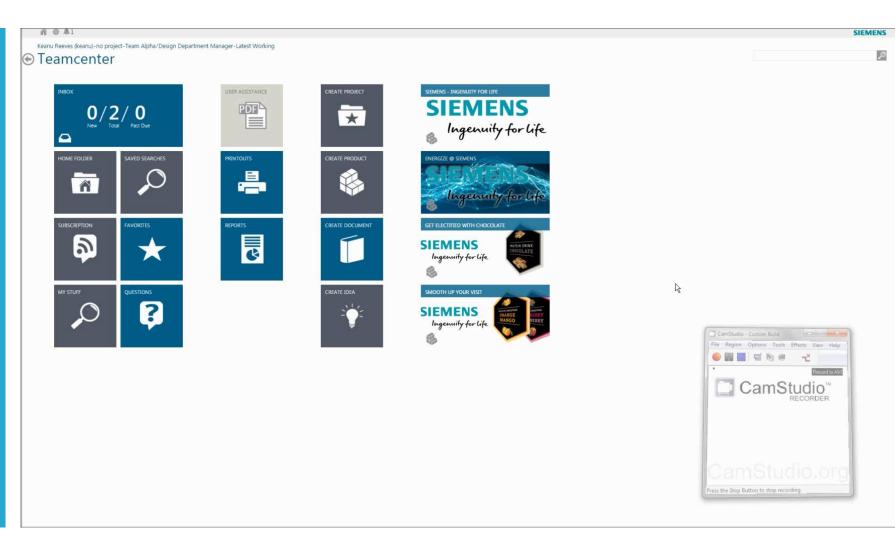

**Unrestricted © Siemens AG 2017** 

Page 13 VSS Food & Beverage

Formulate the product

**SIMATIC IT R&D Suite** 

1 2 3 4 5

Page 14 VSS Food & Beverage

- Continuous monitoring of quality and ingredients
- Rapid response to variations
- Automated progress monitoring
- Fast, efficient reporting

Build the packaging in the virtual world

NX CAD/CAE/CAM

1 2 3 4 5

Page 16 VSS Food & Beverage

- Time savings thanks to integrated CAD and CAE processes
- NX reduces the time for simulating the stacking load by 75%
- A uniform data basis makes it easy to update and modify the design

Simulate the physical behavior

**Simcenter** 

1 2 3 4 5

**Unrestricted © Siemens AG 2017** 

Page 18 VSS Food & Beverage

Link the formulation with the packaging

\[ 1 \\ 2 \\ 3 \\ 4 \\ 5 \\ \]