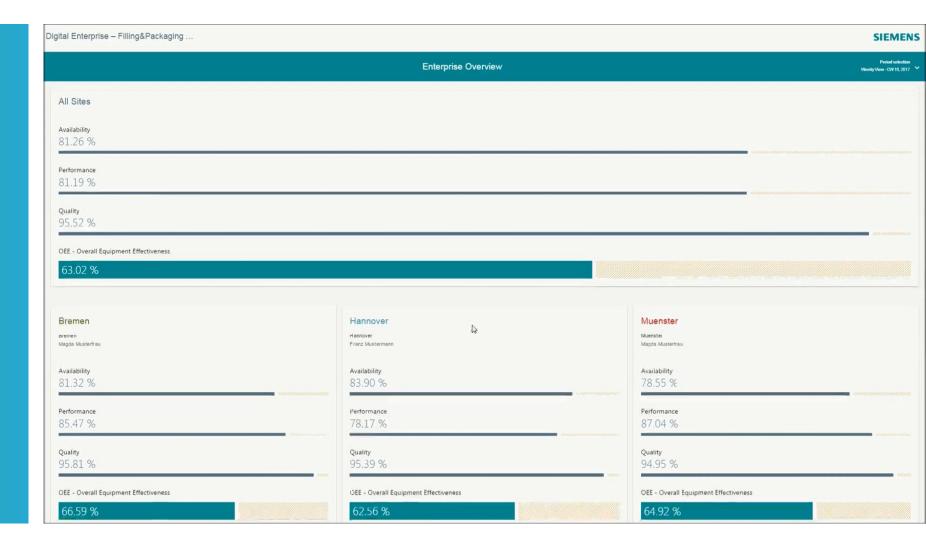

#### **Services**

...or their performance

MindSphere – the cloud-based, open IoT operating system

\text{1 \ 2 \ 3 \ 4 \ 5

**Unrestricted © Siemens AG 2017** 

Page 36 VSS Food & Beverage

Digital Twin of performance – KHS GmbH

Future cloud services for end customers – preventive maintenance

- Worldwide access to machine information via MindSphere
- Energy data management Analysis and evaluation of consumption
- Optimize service and resources
- Digital Service platform
- Demonstration of a cloud-based service app for customers