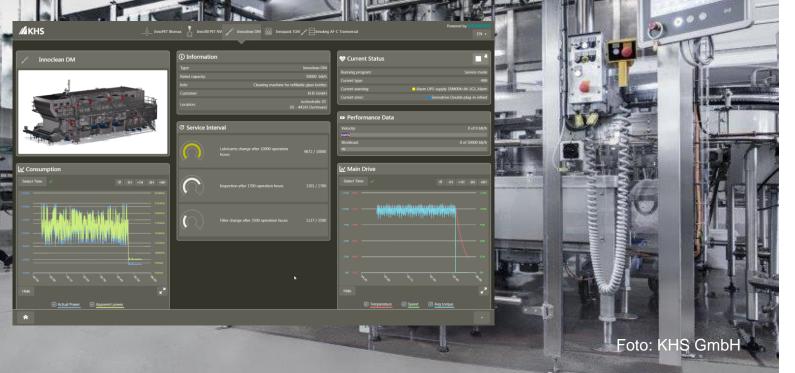

#### **Services**

...or their performance

MindSphere – the cloud-based, open IoT operating system

\text{1 \ 2 \ 3 \ 4 \ 5

**Unrestricted © Siemens AG 2017** 

Page 36 VSS Food & Beverage

Digital Twin of performance – KHS GmbH

Future cloud services for end customers – preventive maintenance

- Worldwide access to machine information via MindSphere
- Energy data management Analysis and evaluation of consumption
- Optimize service and resources
- Digital Service platform
- Demonstration of a cloud-based service app for customers