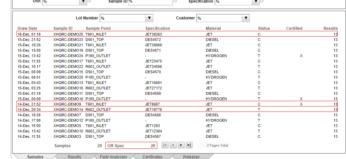

#### What is in it:

- Web-based screens for visualizing lab samples and results
- Intuitive navigation
- Export quality samples to Excel
- Historical analysis of key quality indicators
- Histograms for spotting outliers, bad actors, deviations from normal distributions.
- Capability to print lab data in conjunction with other types of data

XHQ Quality Management views example

**Contact us** to learn how to have immediate benefits with reliable and real-time information at your fingertips.

E-mail: info.xhq@siemens.com