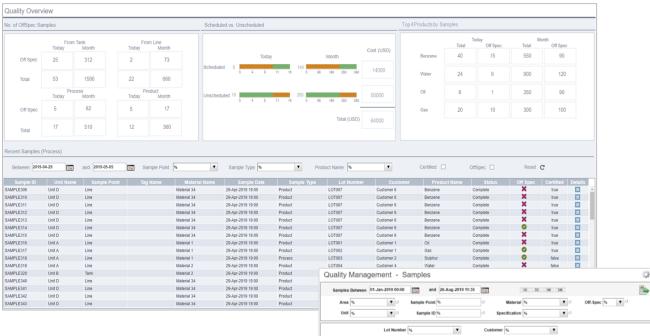

#### What is in it:

- Web-based screens for visualizing lab samples and results
- Intuitive navigation
- Export quality samples to Excel
- Historical analysis of key quality indicators
- Histograms for spotting outliers, bad actors, deviations from normal distributions.
- Capability to print lab data in conjunction with other types of data

XHQ Quality Management views example

**Contact us** to learn how to have immediate benefits with reliable and real-time information at your fingertips.

E-mail: info.xhq@siemens.com