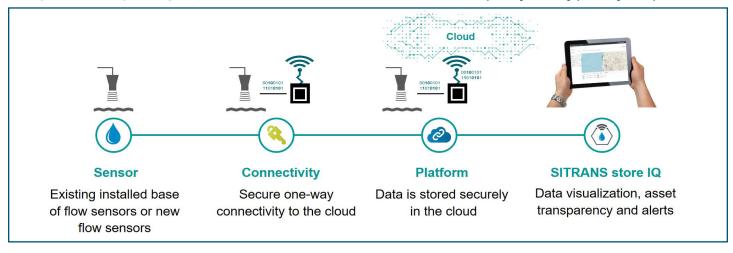

**PROCESS INSTRUMENTATION** 

# Be there without being there

Well monitoring solutions usa.siemens.com/monitoring-apps

**SIEMENS** 

## Simple and Secure Connectivity

### **Well Monitoring Solution**

By using the Siemens store IQ application, our Well Monitoring solution is designed to remotely monitor the important data from your wells and pumping stations. You can access well data to monitor the efficiency, reliability, and meet environmental reporting requirements from any phone, tablet or PC. To get started contact the Engineered Instrument Solutions Team (EIS) by sending an email request to: eis.solutions.us@siemens.com



Keep an eye on any part of your operation

#### From your sensor to your finger tips



#### **Typical Performance Measurement**

- Flow Totalization
- Current Flow Rate
- Empty Pipe Detection
- Pump Run Status

### **Advantages & Benefits**

- Accessibility to remote process variables
- Improve Operational Efficiency
- User configurable alarms and notifications
- · Backup of all monitored data in cloud

#### Legal Manufacturer

Siemens Industry, Inc. 100 Technology Drive Alpharetta, GA 30005 United States of America Telephone: +1 (800) 365-8766 usa.siemens.com/pi Order No.:PIFL-00150-0721 This document contains a general description of available technical options only, and its effectiveness will be subject to specific variables

including field conditions and project parameters. Siemens does not make representations, warranties, or assurances as to the accuracy or complete