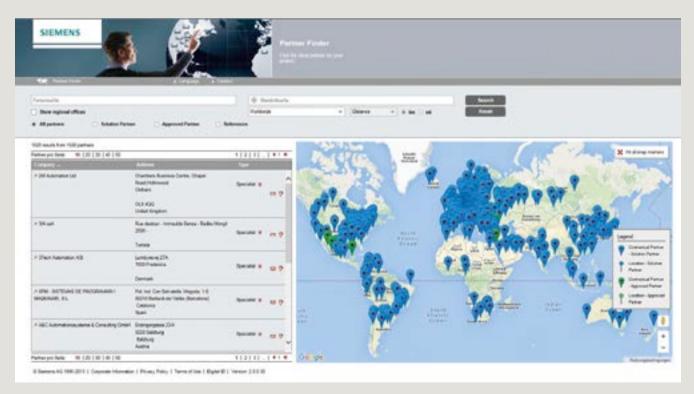

#### Select group

Finding instead of searching: After you have decided on Solution Partners or Approved Partners, the Partner Finder will lead you directly to the ideal partner for your task — quickly, easily, and reliably. All the information you need to make your choice is just a mouse click away: simply filter in the search mask according to technology, sector, country, and region. Or just enter the name of a particular partner.

#### All qualifications at a glance

Our Partner Finder helps you gauge the qualifications of our partners through numerous testimonials that document their excellent credentials and give you the peace of mind of knowing that even your most difficult assignments will be managed quickly and capably. See for yourself – visit:

#### **Direct contact**

Once you have selected the right partner for your job, it's easy to get in touch: The Partner Finder has all the contact information in one place and even offers an easy-to-use electronic contact form: Just click on it!