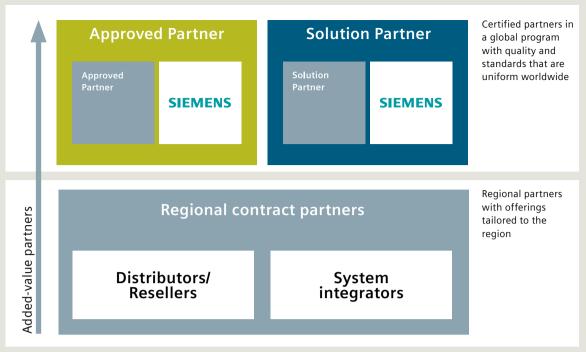

Regional contract partners (for example distributors, system integrators, service partners) work closely with the Siemens Regional Company (RC) on a contractual basis. If they meet the required high level of quality and corresponding standards, they can be included into the global Siemens Partner Program as an Approved Partner or as a Solution Partner.

Approved Partner

Value Added Reseller

Approved Partner

Industry Services **SIEMENS** 

Approved Partner

Value Added Reseller **SIEMENS** 

Solutior Partner

Automation Drives **SIEMENS** 

Before they are certified as a Siemens Partner, companies have to prove their expertise in accordance with strict global standards. Yet our unique program takes it a lot further: The targeted support and improvement of the quality of our partners is firmly embedded in contractually defined criteria. As part of our systematic skills management, employees in sales as well as those with a technical focus are given the opportunity to check their individual level of knowledge and, if necessary, pursue further training through the extensive range of Siemens training courses for partners.