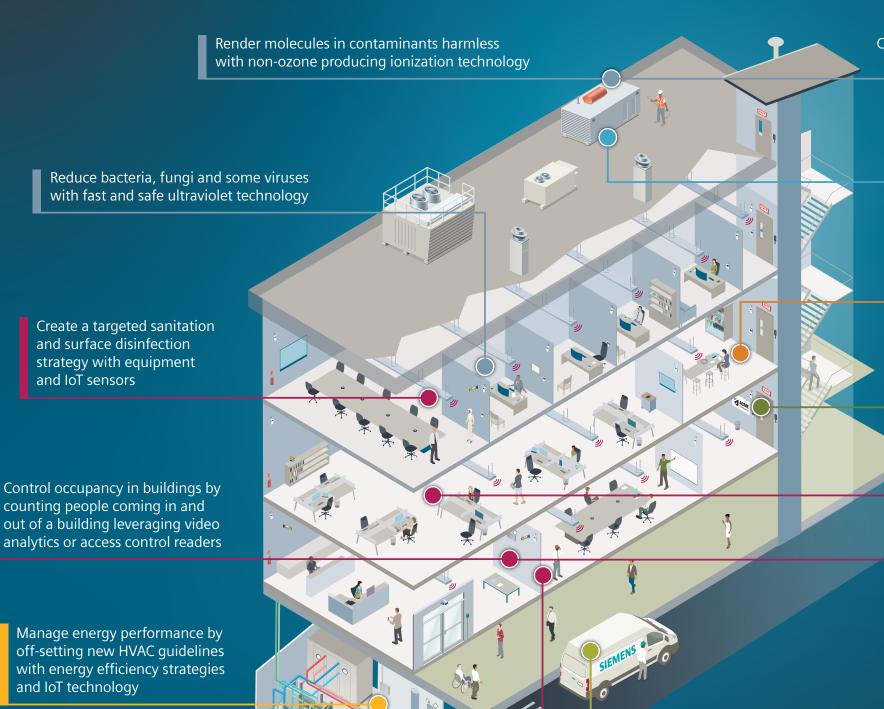

## Create safe and healthy indoor environments and come back with confidence

Contact tracing for individuals

who tested positive

Combine technology and HVAC maintenance strategies to reduce the spread of viruses

Improve air quality with new HVAC maintenance strategies and advanced filtration

Provide real-time updates on space utilization and emergency notification of critical events or COVID-19 updates

Defer capital budgets to operating budgets through financing options

> Monitor office occupancy for density and safe distancing leveraging equipment and IoT sensors and analytics

Screen occupants for evidence of elevated skin temperature using thermal cameras

Reduce the spread of airborne and surface contaminants

Improve air quality

Manage energy performance

**Enable social distancing** 

Provide real-time updates

Sustain healthy & safe environments

**Defer capital budgets** 

Utilize on-site service, with skilled

technicians and safe workspace planning,