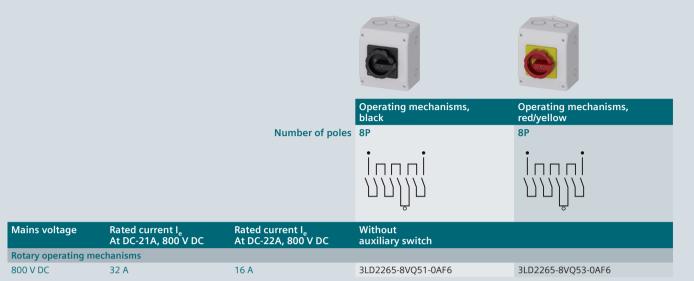

#### 3LD2 DC isolators in a molded-plastic enclosure

### 3LD2 maintenance and repair switches with EMC shield plate, 25 ... 50 kA<sub>eff</sub> new

| Uninterrupted<br>current I <sub>u</sub><br>At AC-20, 0 550 Hz,<br>380 440 V | Operational power P<br>At AC-20, 0 550 Hz,<br>380 440 V | Uninterrupted<br>current l <sub>n</sub><br>At AC-21, 50/60<br>Hz, 380 440 V | Operational<br>power AC-23 A,<br>50/60 Hz,<br>380 A440 V | 1 NO + 1 NC<br>(Auxiliary switch for<br>mounting on the front)<br>new |               | 1 NO + 1 NC<br>(Auxiliary switch for<br>mounting on the front)<br>new |               |
|-----------------------------------------------------------------------------|---------------------------------------------------------|-----------------------------------------------------------------------------|----------------------------------------------------------|-----------------------------------------------------------------------|---------------|-----------------------------------------------------------------------|---------------|
| Knob-operated mechani                                                       | isms with masking plate                                 |                                                                             |                                                          | Base<br>terminal                                                      |               | Base<br>terminal                                                      |               |
| 10.2 A                                                                      | 4 kW                                                    | 16 A                                                                        | 7.5 kW                                                   | PE                                                                    | 3LD2084-2GP21 | 2× PE                                                                 | -             |
| 13.2 A                                                                      | 5.5 kW                                                  | 25 A                                                                        | 9 kW                                                     | PE                                                                    | 3LD2184-2GP21 | 2× PE                                                                 | 3LD2185-5VD21 |
| 18 A                                                                        | 7.5 kW                                                  | 32 A                                                                        | 11.5 kW                                                  | PE                                                                    | 3LD2284-2GP21 | 2× PE                                                                 | 3LD2285-5VD21 |
| 38 A                                                                        | 18.5 kW                                                 | 63 A                                                                        | 22 kW                                                    | PE                                                                    | 3LD2585-2GP21 | 2× PE                                                                 | 3LD2586-5VD21 |
| 75 A                                                                        | 37 kW                                                   | 100 A                                                                       | 37 kW                                                    | PE                                                                    | 3LD2786-2GP21 | 2× PE                                                                 | -             |
| 90 A                                                                        | 45 kW                                                   | 125 A                                                                       | 45 kW                                                    | PE                                                                    | 3LD2886-2GP21 | 2× PE                                                                 | -             |