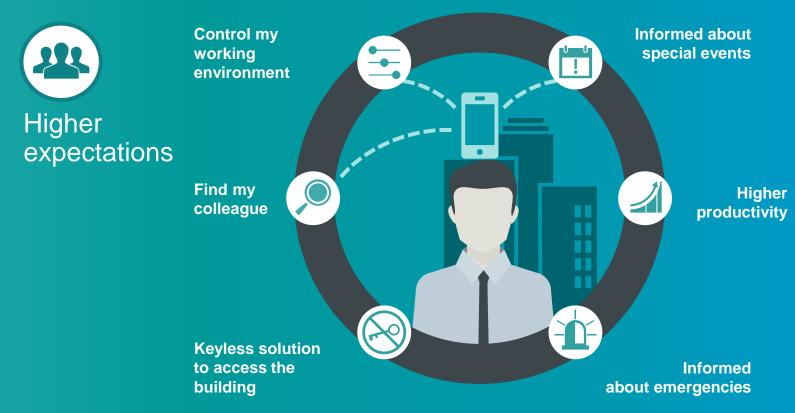

# External Market Realities you have to prepare for

By 2025, Millennials will make up

**75%** 

of the workforce

**Building user needs** 

**Approximately** 

60%

of the Millennials leave the company in less than 3 years

**Churn and Changes** 

By 2030,

30%

of corporate real estate portfolio will consist of flexible office spaces

Workspace and Flexibility

Source: BSRIA, Workplaces of the future, 2016

2018-06-22

**Unrestricted © Siemens 2018** 

Page 3 / 16

Source: BSRIA, Workplaces of the future, 2016

Source: JLL - Workspace Reworked, 2017

new challenges

Demanding sustainability goals

Safety and security

Rising operating costs

Increasing regulatory compliance