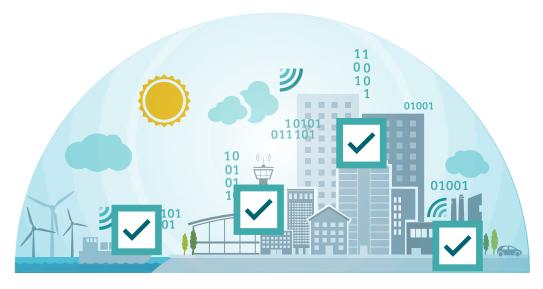

#### From risk to resilience

#### **Secure business**

- Safer and more resilient environments
- More sustainable business, resume operations faster
- Increased operational efficiency
- Trust with customers and shareholders