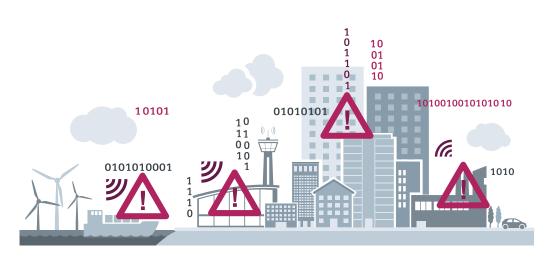

#### From risk to resilience

#### **Unprotected business**

- People and assets exposed to risk
- Business vulnerable to disruptions, sabotage and theft
- Costs and liability
- Reputational damage