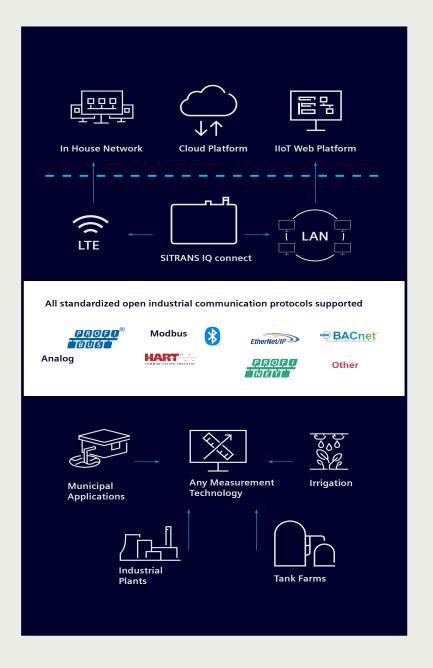

### **SITRANS IQ connect assures a secure connection**

from your process measurement to your information's final destination.

#### Signal can be sent to:

- Any cloud platform
- IIoT web platform
- In-house control system
- In house network

## Configurable to your process output:

- Output via LTE, Wifi or LAN
- Powered, battery or solar

#### Any process output:

- Analog or digital signal
- Any open communication
  protocol

## Full range of process information:

- Regardless of technology
- Regardless of manufacturer
- Measurement and/or diagnostic