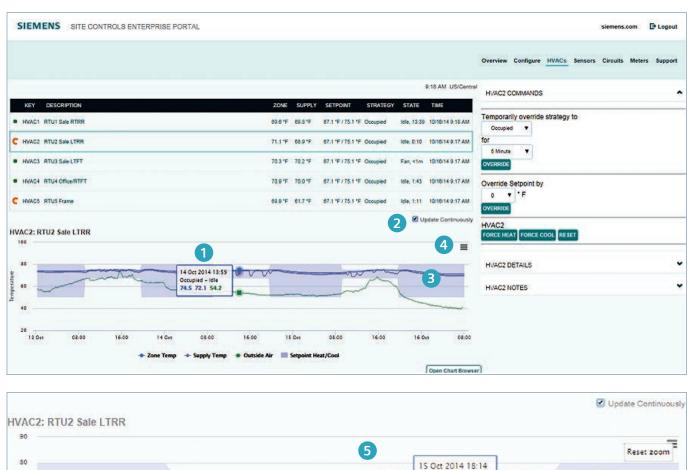

Some examples include:

- 1 Each device tab (HVAC, Sensors, Circuits, Meters) has enhanced graphing functions. Hovering over charts displays underlying data for ease of use.
- 2 Real-time data is accessible with the selection of the 'Update Continuously' button, eliminating the need to open the application previously known as 'LiveView'.
- **3** Yet, graphing of historical information remains.
- 4 And exporting of the underlying data just got easier!
- 5 Zooming is also a new feature.