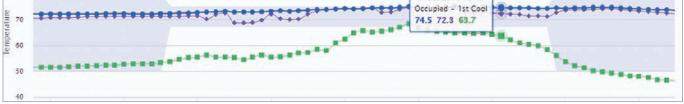

Some examples include:

- 1 Each device tab (HVAC, Sensors, Circuits, Meters) has enhanced graphing functions. Hovering over charts displays underlying data for ease of use.
- 2 Real-time data is accessible with the selection of the 'Update Continuously' button, eliminating the need to open the application previously known as 'LiveView'.
- **3** Yet, graphing of historical information remains.
- 4 And exporting of the underlying data just got easier!
- 5 Zooming is also a new feature.