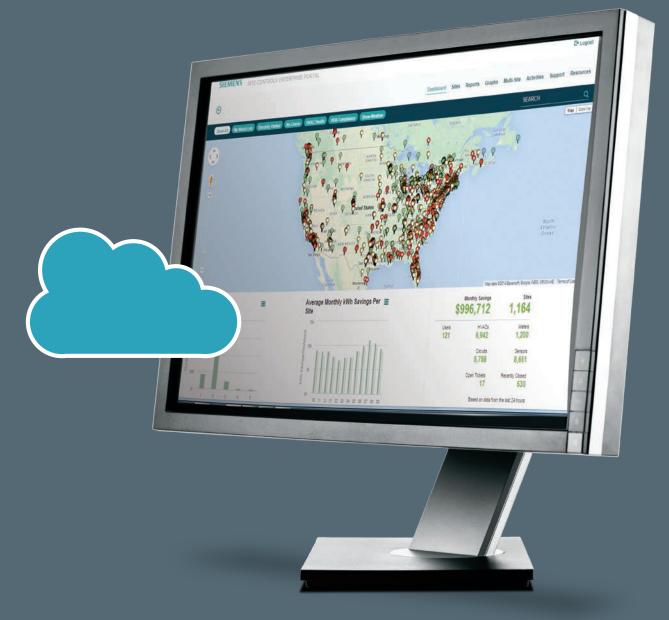

A key component of the Site Controls platform, the cloud-based Siemens Site Controls™ Enterprise Portal gives you a central command and control solution with features such as real-time visibility, operational dashboards, sophisticated energy reporting, and comprehensive enterprise and site analytics. Now all the information you need to manage energy and improve asset efficiency is at your fingertips.

## Proactively manage sites and maximize savings with meaningful analytics and an intuitive enterprise dashboard

The Siemens Site Controls<sup>™</sup> Enterprise Portal automatically determines the greatest opportunities for savings and generates prioritized views that allow you to rapidly and effectively resolve true equipment problems or site issues across the entire chain. This gives your organization the power to proactively manage issues, rather than react to them, so gains are maintained and even increased over time.

- Google<sup>®</sup> maps integration provides detailed imagery of geographical regions and overviews site conditions.
- 2 Distribution charts quickly highlight energy outliers and quantifies the impact they have on the organization.
- 3 Average energy savings by month provide insight into your organization's performance relative to the same period last year.

- Portfolio summaries, including devices monitored, tickets opened and estimated aggregate savings per month display automatically for key stakeholders.
- 5 Intelligent Search, using parameters such as zone, site number, address, state zip code, area code, displays site(s) and overall condition.
- 6 My Watch List allows each user to keep problematic stores on a short list for status and faster diagnosis.
- Quick search buttons for sites not communicating, HVAC health issues and HOA compliance display problematic sites on the map. These filters may be coupled with other Intelligent Search criteria.