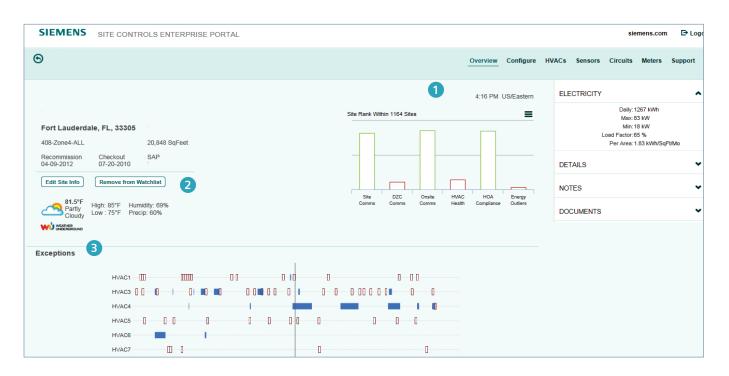

#### **Overview**

The Site Overview tab provides users with the opportunity to quickly ascertain how a site is performing using multiple new features.

- 1 Each site's performance is ranked against the entire portfolio in six key metrics.
- 2 The Enterprise Portal integrates with third party software provider, WeatherUnderground, to provide real-time weather information.
- 3 The Exceptions exhibited at the site from the prior 7 days are displayed graphically, affording the user the opportunity to select specific exceptions for more detail.