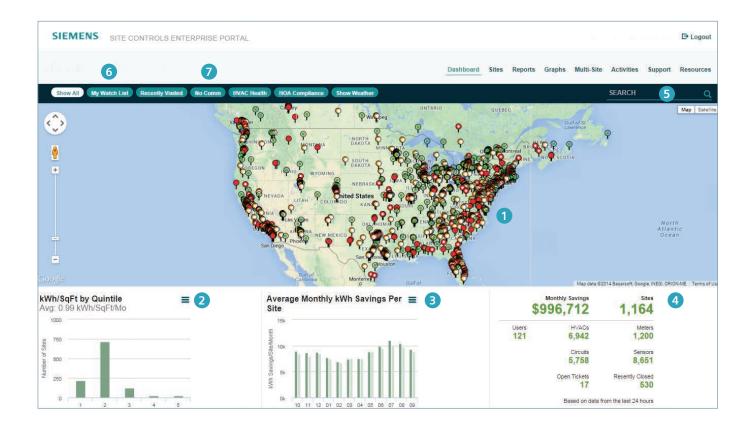

- Google<sup>®</sup> maps integration provides detailed imagery of geographical regions and overviews site conditions.
- 2 Distribution charts quickly highlight energy outliers and quantifies the impact they have on the organization.
- 3 Average energy savings by month provide insight into your organization's performance relative to the same period last year.

- Portfolio summaries, including devices monitored, tickets opened and estimated aggregate savings per month display automatically for key stakeholders.
- 5 Intelligent Search, using parameters such as zone, site number, address, state zip code, area code, displays site(s) and overall condition.
- 6 My Watch List allows each user to keep problematic stores on a short list for status and faster diagnosis.
- Quick search buttons for sites not communicating, HVAC health issues and HOA compliance display problematic sites on the map. These filters may be coupled with other Intelligent Search criteria.