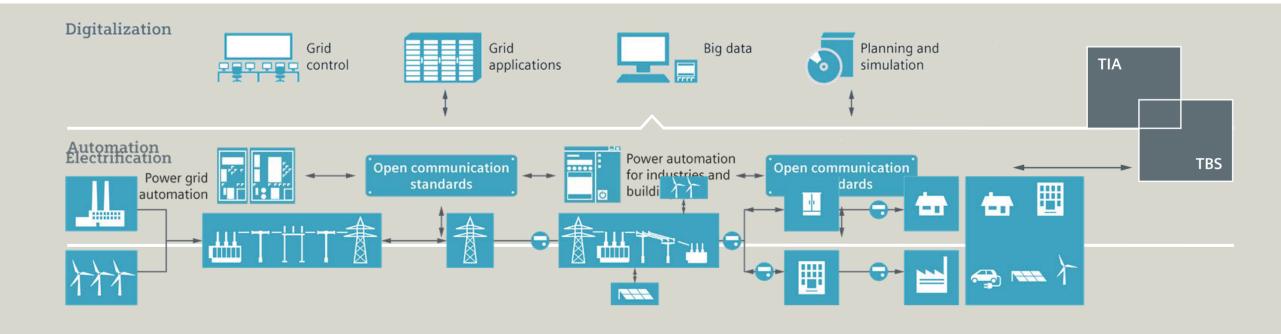

## Totally Integrated Power (TIP): Optimum interlink to industry- and building automation

Page 7 siemens.com/tip

## Totally Integrated Power and Totally Integrated Automation: Perfectly interlinked

OWS: Operator Work Station; AC: Automation Controller; HMI: Human Machine Interface; OPC: OLE for Process Control