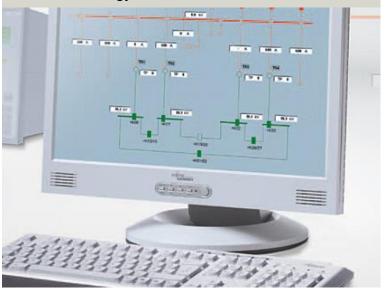

## Display and review energy data Control Center Level

e.g. SICAM PQS, SENTRON powermanager, SIMATIC Energy Suite