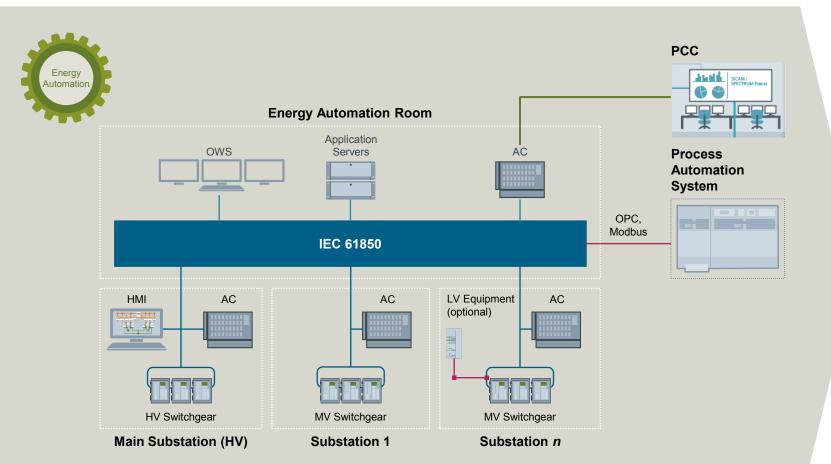

## Totally Integrated Power and Totally Integrated Automation: Perfectly interlinked

OWS: Operator Work Station; AC: Automation Controller; HMI: Human Machine Interface; OPC: OLE for Process Control

#### **Benefits**

- In line with IEC 61850 Standard
- Open interfaces for integration of different applications and vendor systems
- In line with regional standards
- Prevent power outages
- Reduction in down time
- Saving in energy costs as a result of automated consumption reports