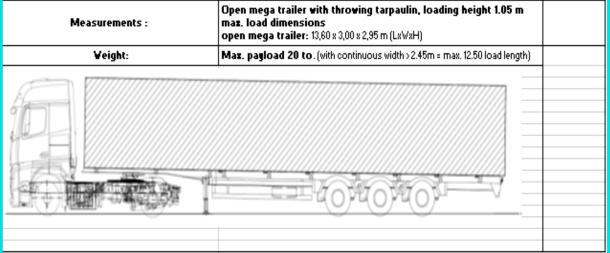

## How to assign your Slightly Overdimensional Cargo (ODC) shipment to the appropriate truck type and its specific service code

| Open low loader with throwing tar   | Offener Tiefladermit Wurfplane<br>paulin (always carried separately by the freight forwarder)                                                | Service Code<br>34801 | Open low bed with throwing tarp | Offener Tiefbett mit Wurfplane<br>aulin (always carried separately by the freight forwarder)                                 | Service Code<br>34802 |
|-------------------------------------|----------------------------------------------------------------------------------------------------------------------------------------------|-----------------------|---------------------------------|------------------------------------------------------------------------------------------------------------------------------|-----------------------|
| Measurements :                      | Open low loader with throwing tarpaulin, loading height 0.85 m<br>max. load dimensions<br>drop deck: 9,40 x 3,00 x 3,15 m (LxWxH)            |                       | Measurements :                  | Open low bed with throwing tarpaulin, loading height 0,35 m<br>max. load dimensions<br>low bed: 6,80 x 3,00 x 3,65 m (LxWxH) |                       |
|                                     | max. load dimensions<br>gooseneck: 3,50 × 3,00 × 2,50 m (L×W×H)                                                                              |                       | Veight:                         | Maz. payload 18to.                                                                                                           |                       |
| Veight:                             | Maz. payload 18to.                                                                                                                           |                       |                                 |                                                                                                                              |                       |
|                                     |                                                                                                                                              |                       |                                 |                                                                                                                              |                       |
| Open mean trailer with throwing the | offenerMeqatrailermitWurfplane<br>rpaulin (always carried separately by the freight forwarder)                                               | Service Code<br>34803 |                                 | Moga Trailor mit vorbroitorbaror Plano<br>denable tarpaulin mega trailer                                                     | Service Code<br>34804 |
| Measurements :                      | Open mega trailer with throwing tarpaulin, loading height 1.05 m<br>max. load dimensions<br>open mega trailer: 13,60 × 3,00 × 2,95 m (LxW×H) | 34003                 | Measurements :                  | Videnable tarpaulin mega trailer, loading height 1.00 m<br>maz. load dimensions<br>drop deck: 13,60 × 3,00 × 2,90 m (L×W×H)  |                       |