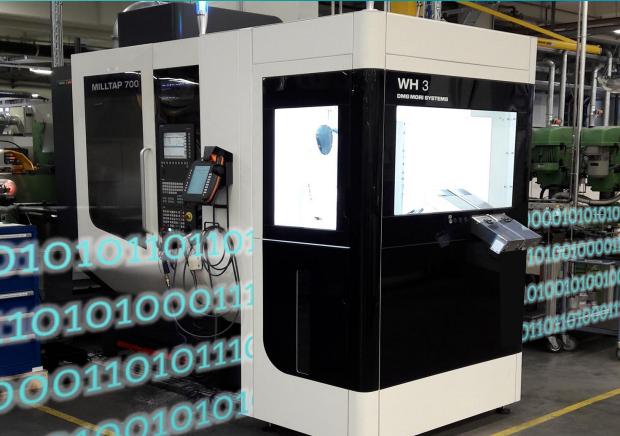

# Example Highlight Digitalization – Manage MyMachines for MindSphere

- Transparency based on recording the machine status, operating mode and program status of the machine
- Representation of critical machine data and machine history
- Transparent representation of machine park, also across different locations
- Quick and easy configuration of machine link-up
- Connecting SINUMERIK 840D sl to MindSphere without additional devices

## Around 200 machines will be connected to MindSphere at EMO ...

... but you can see how digitalization works already here in Bad Neustadt. S We show the benefits of Digitalization in a real production environment!