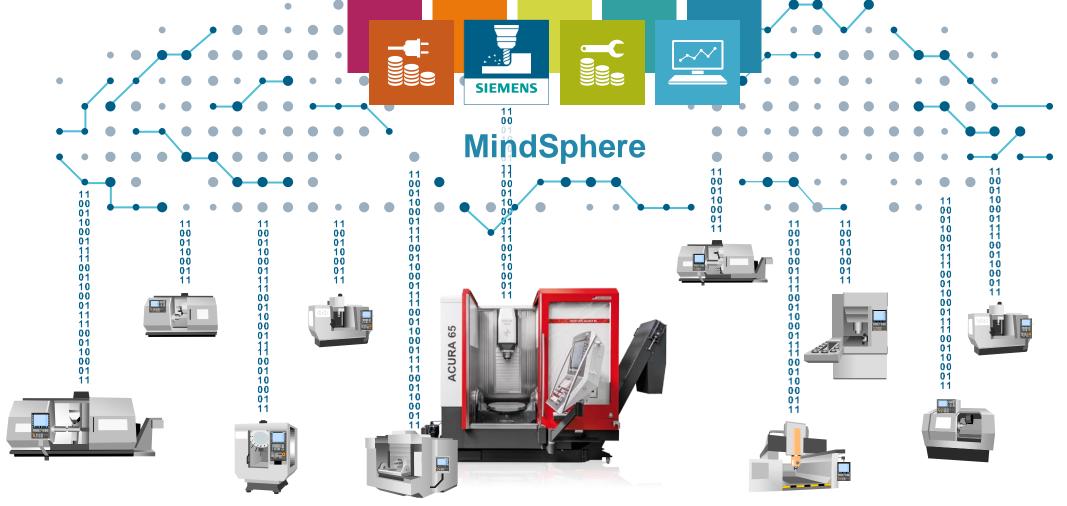

# Example Highlight Digitalization – Manage MyMachines for MindSphere

- Transparency based on recording the machine status, operating mode and program status of the machine
- Representation of critical machine data and machine history
- Transparent representation of machine park, also across different locations
- Quick and easy configuration of machine link-up
- Connecting SINUMERIK 840D sl to MindSphere without additional devices

## Around 200 machines will be connected to MindSphere at EMO ...

... but you can see how digitalization works already here in Bad Neustadt. S We show the benefits of Digitalization in a real production environment!