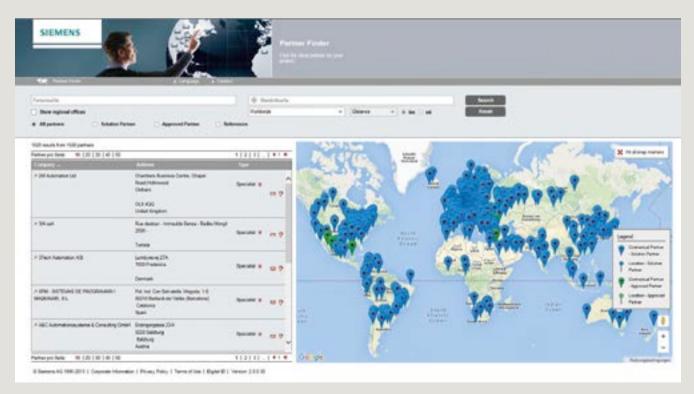

#### Select group

Finding instead of searching: After you have decided on Solution Partners or Approved Partners, the Partner Finder will lead you directly to the ideal partner for your task — quickly, easily, and reliably. All the information you need to make your choice is just a mouse click away: simply filter in the search mask according to technology, sector, country, and region. Or just enter the name of a particular partner.

#### All qualifications at a glance

Our Partner Finder helps you gauge the qualifications of our partners through numerous testimonials that document their excellent credentials and give you the peace of mind of knowing that even your most difficult assignments will be managed quickly and capably. See for yourself – visit:

#### **Direct contact**

Once you have selected the right partner for your job, it's easy to get in touch: The Partner Finder has all the contact information in one place and even offers an easy-to-use electronic contact form: Just click on it!