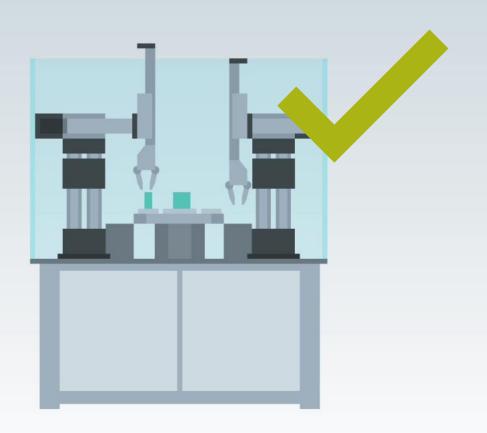

# Digital twin of the machine for simulation, testing and virtual commissioning

**Virtual** 

Real