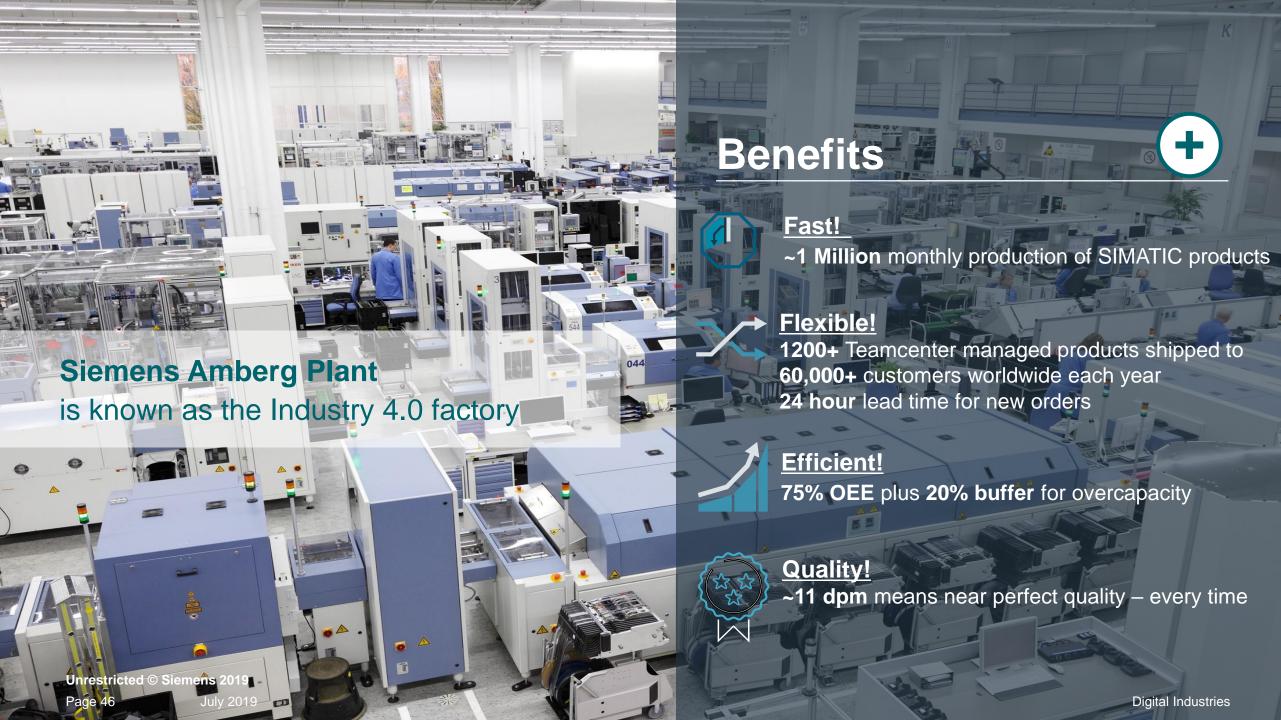

# Digital Industries focus on customer needs with software, automation and services

**Key figures FY18: €16.3bn Orders | €15.6bn Revenue | ~75,000 employees** 

**Software** 

Factory Automation

**Motion Control** 