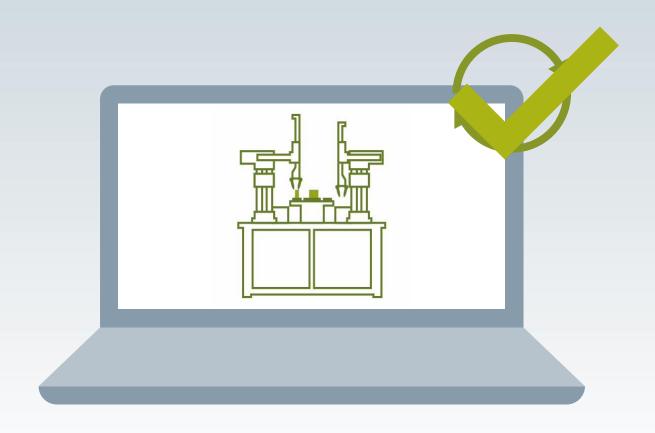

# Digital twin of the machine for simulation, testing and virtual commissioning

**Virtual** 

Real