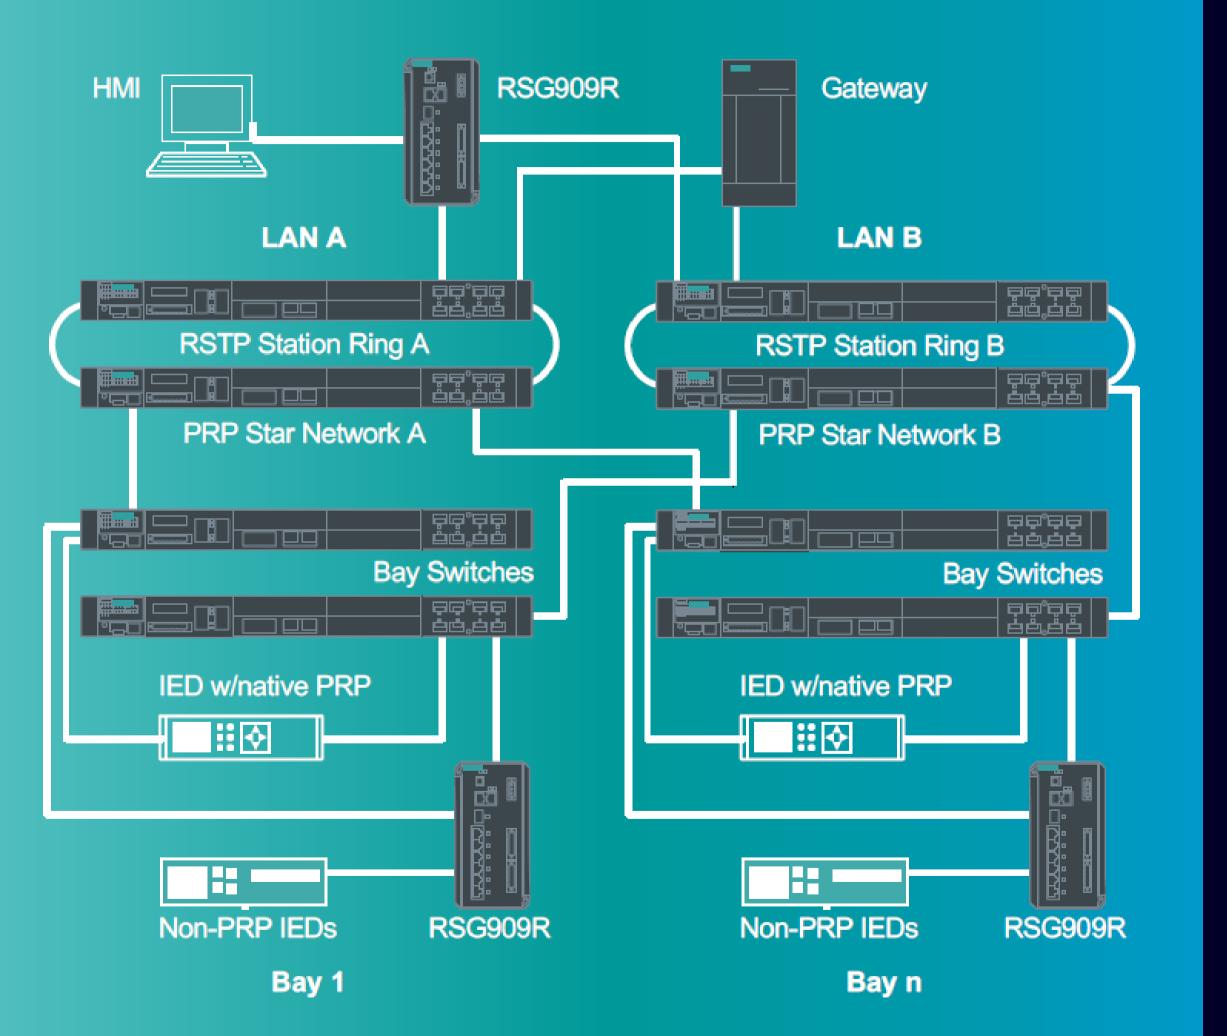

Our multi-service platform products empower utilities to seamlessly add cybersecurity and software appliances.

RUGGEDCOM products allow utilities to build-out their network infrastructures with 61850 network design, featuring HSR/PRP technology.