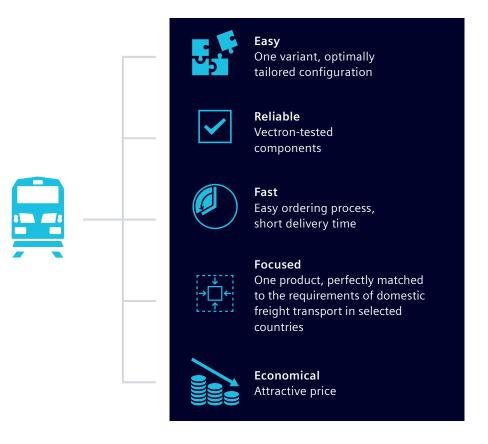

### **EASY BENEFITS**

## Freight transport **gets smart.**

The Smartron® brings intelligent simplicity to the rails: one design, one contract, one price. The range of features is tailored specifically to a single defined transport task: country-specific freight transport. The smart business model unites the benefits of a standard product with platform-tested technology. The result is an optimally tailored performance with attractive terms and conditions.