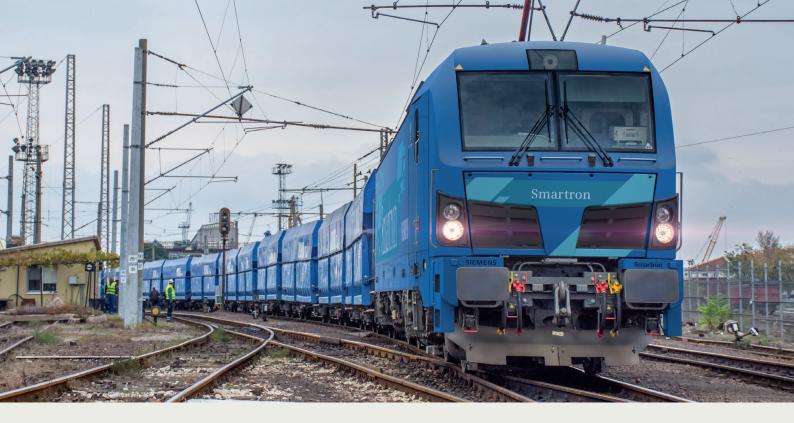

## Freight transport **gets smart.**

The Smartron® brings intelligent simplicity to the rails: one design, one contract, one price. The range of features is tailored specifically to a single defined transport task: country-specific freight transport. The smart business model unites the benefits of a standard product with platform-tested technology. The result is an optimally tailored performance with attractive terms and conditions.