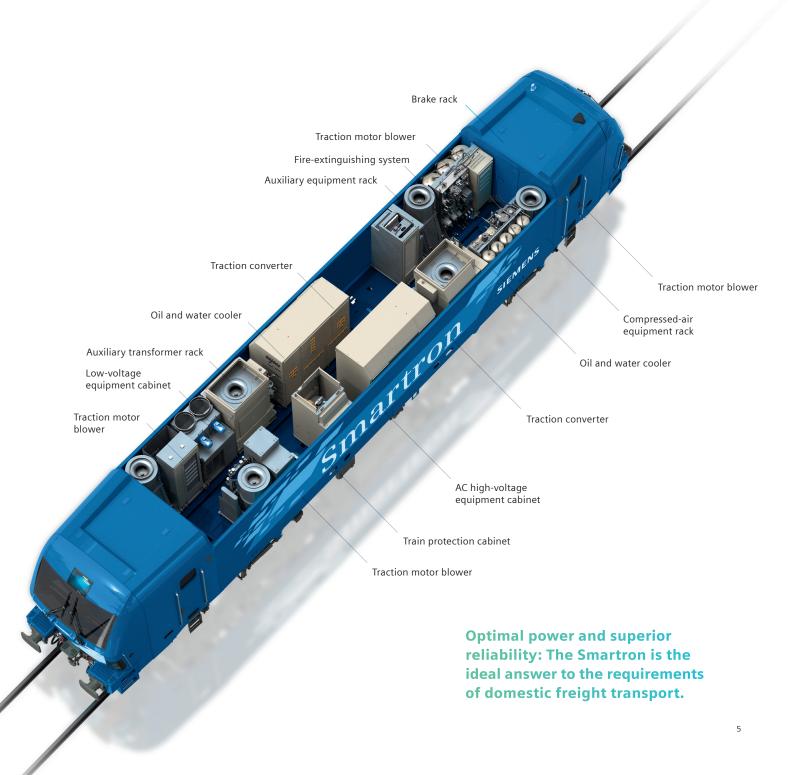

### Stability - today and tomorrow

Proven quality for future viability:

The Smartron relies entirely on powerful, Vectrontested components whose reliability has already been proven over hundreds of millions of operating kilometers. Regular model upgrades ensure that the Smartron will remain the state of the art into the future.

As a result, it ensures superior dependability and guarantees long-term reliability.