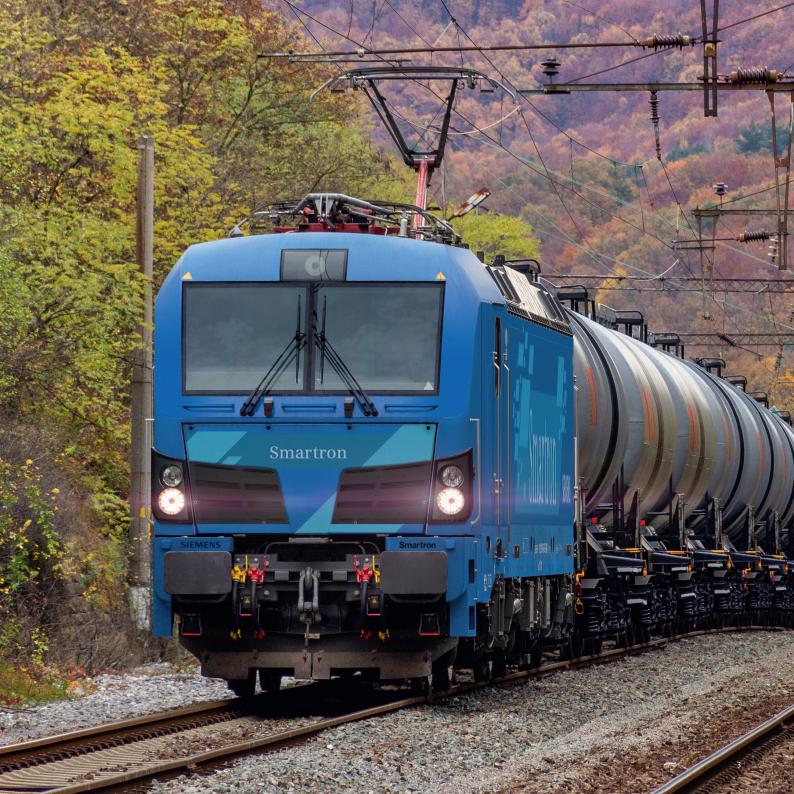

### Stability - today and tomorrow

Proven quality for future viability:

The Smartron relies entirely on powerful, Vectrontested components whose reliability has already been proven over hundreds of millions of operating kilometers. Regular model upgrades ensure that the Smartron will remain the state of the art into the future.

As a result, it ensures superior dependability and guarantees long-term reliability.