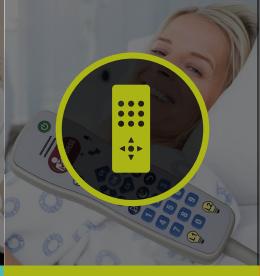

#### Anacom MedTek

Pillow Speakers offer keypad configurations for Nurse Call and entertainment controls

### Integration

Pillow Speaker + Siemens
Integrate Anacom MedTek pillow
speaker functions with Desigo
CC to add patient control over
room temperature, shades and
lighting