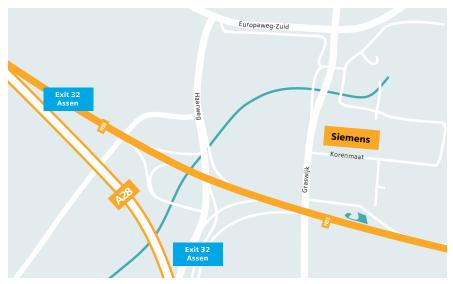

### From Groningen (A28)

- A28 exit no. 32 Assen
- Keep right at the cross-roads
- Stay on exit no. 32 and follow the signs N33
- Turn to the left (De Haar)
- Take the 2nd exit of the roundabout (Haarweg)
- Turn to the right (Europaweg-Zuid)
- At the next traffic lights: turn to the right (Graswijk)
- At the 2nd crossing: turn to the left (Korenmaat)
- Our office is the first building at your left side

#### From Zwolle (A28)

- A28 exit no. 32 Assen
- Keep left at the cross-roads
- Stay on exit no. 32 and follow the signs Assen
- Drive straight ahead at the roundabout (Haarweg)
- Turn to the right (Europaweg-Zuid)
- At the next traffic lights: turn to the right (Graswijk)
- At the 2nd crossing: turn to the left (Korenmaat)
- Our office is the first building at your left side

### From Veendam (N33)

- N33 exit Assen-Zuid
- Drive straight ahead at the roundabout (Haarweg)

- Turn to the right (Europaweg-Zuid)
- At the next traffic lights: turn to the right (Graswijk)
- At the 2nd crossing: turn to the left (Korenmaat)
- Our office is the first building at your left side