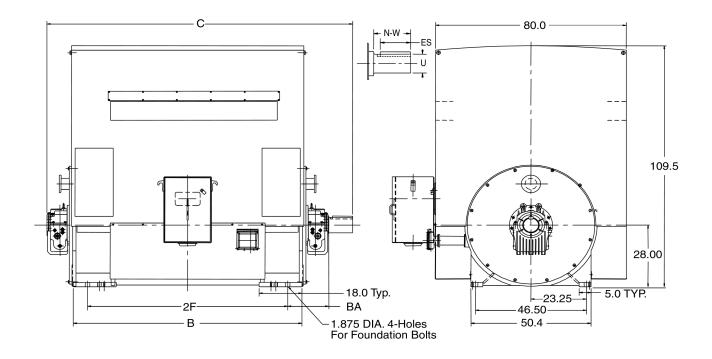

### Dimension Prints for Above NEMA Motors ANSS-60000-0403

Type CGII – Horizontal – Weather Protected Type II Sleeve Bearing – Direct Connected Frames 1122 / 1124 – 2 Pole

### **Standard Dimensions in Inches**

| Shaft | Frame | Speed  | в    | ВА    | С     | 2F   | N-W  | R <sup>2</sup> | s³   | U    | v <sup>4</sup> | ES   | Approx.<br>Ship Wt.<br>(Lbs.) |
|-------|-------|--------|------|-------|-------|------|------|----------------|------|------|----------------|------|-------------------------------|
| Short | 1122  | 2 Pole | 88.0 | 15.50 | 114.9 | 76.0 | 9.00 | 4.550          | 1.25 | 5.25 | 8.60           | 7.75 | 30700                         |
| Short | 1124  | 2 Pole | 96.0 | 15.50 | 122.9 | 84.0 | 9.00 | 4.550          | 1.25 | 5.25 | 8.60           | 7.75 | 35500                         |

#### Notes

- 1. See Section 3 for selection of main terminal box.
- 2. R = Bottom of key to opposite side of shaft.
- 3. S = Width of keyseat.
- V = Length of shaft available for coupling.
   Jackscrew holes and dowel holes are provided
- at each foot.
- Shims may be necessary under motor feet for direct connection.