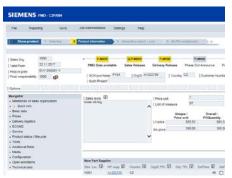

PMD is the central product master data system of the IA and DT industry divisions, as well as parts of the sectors Energy and Industries & Cities. It is the basis for the worldwide maintenance, storage and use of commercial, logistic and technical product master data.

Link to PMD

English: https://intranet.industry.siemens.com/pmd2-en German: https://intranet.industry.siemens.com/pmd2-de

If you know the particular material item, you can see the current GA price, delivery time, net weight and customs codes etc.