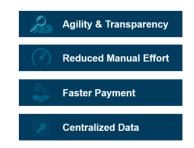

## Benefits of an integrated supply chain

SupplyOn offers a single, fully integrated end-to-end solution suite to operate/execute/manage time-critical supply chains smoothly and with the highest possible business value.

SupplyOn breaks down silos and enables a unified view of all supply chain relevant data. It thus removes errors, eliminates redundant work, increases transparency and speeds up the process.

SupplyOn's efficient processes allow you to strengthen your position with Siemens. This ensures your competitiveness and successful business relationship.

Furthermore, SupplyOn enables you to increase your process quality – and the quality of your products as a result.