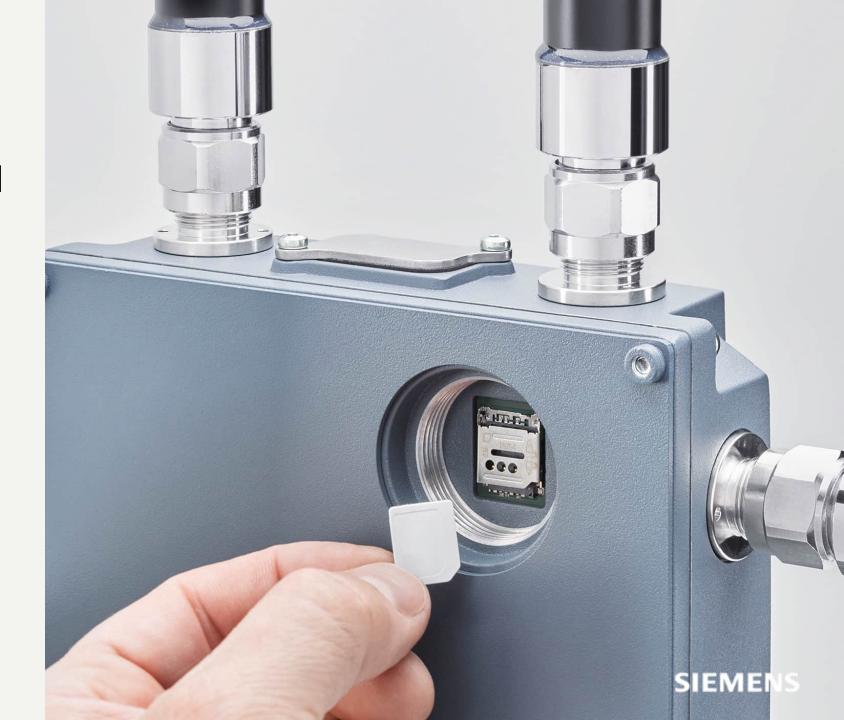

#### SIEMENS

**Industrial 5G is based on R16 or R17 standards.** These standards provide much lower latency than R15 and are technically more appropriate for industrial applications.

Siemens is participating in the development of Industrial 5G by helping to facilitate the design and implementation of the R16 and R17 standards.

0 10 1

0

Importantly, Siemens understands the requirements of networking within industrial environments and can bring a holistic technical perspective to industrial communication projects.

Siemens brings an unmatched depth of expertise to Industrial 5G. Our knowledge of 5G technologies and experience with a range of industrial applications makes us an ideal industrial 5G solution partner.