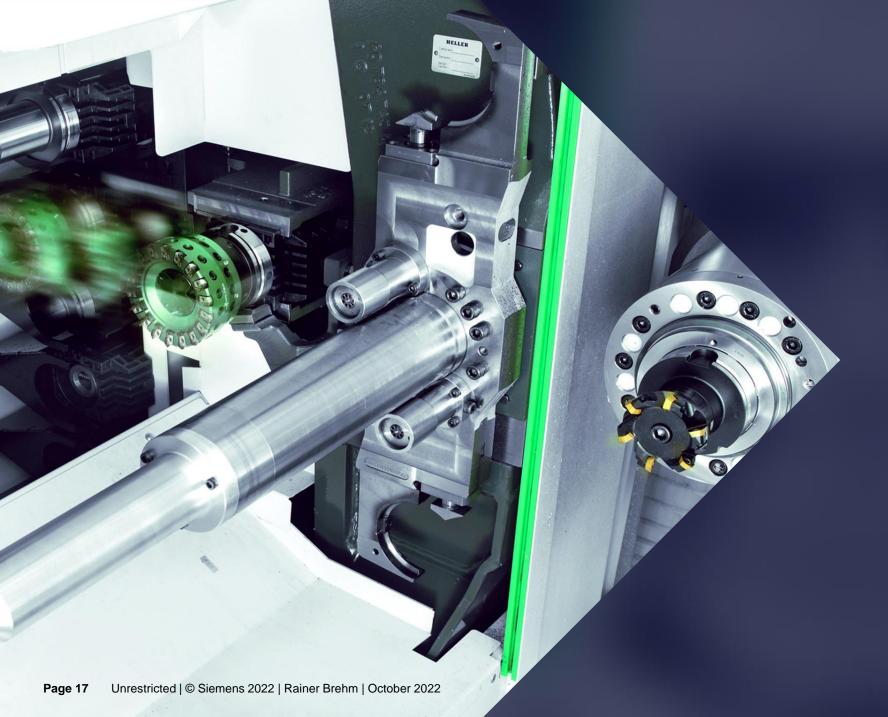

### **HELLER**

- "Hardware as a Service"
- From basic functionality to premium feature at press of a button