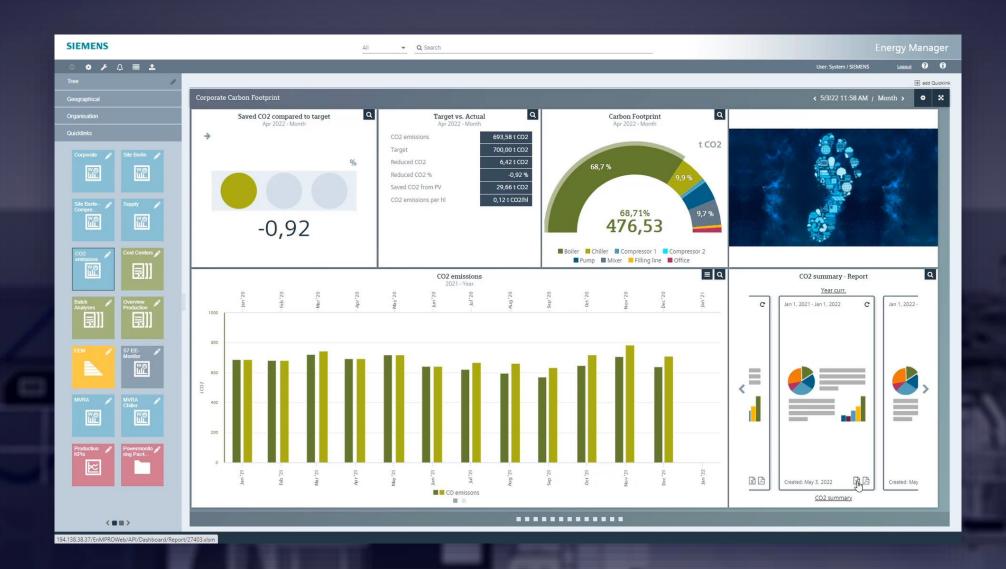

### Sustainability

### **NORTHVOLT**

- Digitalized manufacturing processes
- Reduce carbon footprint across the value chain
- Help recycling of lithium batteries