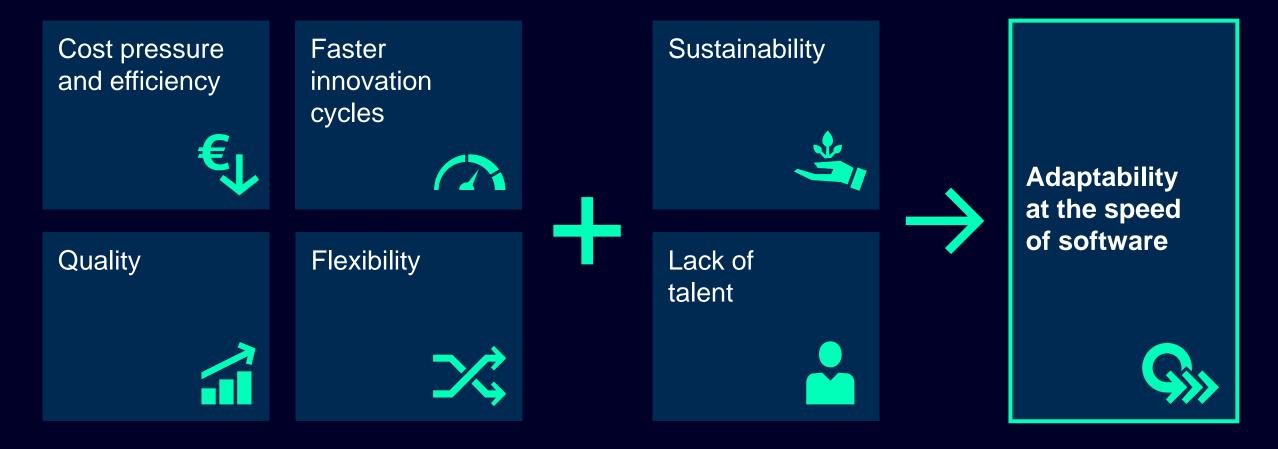

## Industry's challenges are multiplying – with new ones being added all the time