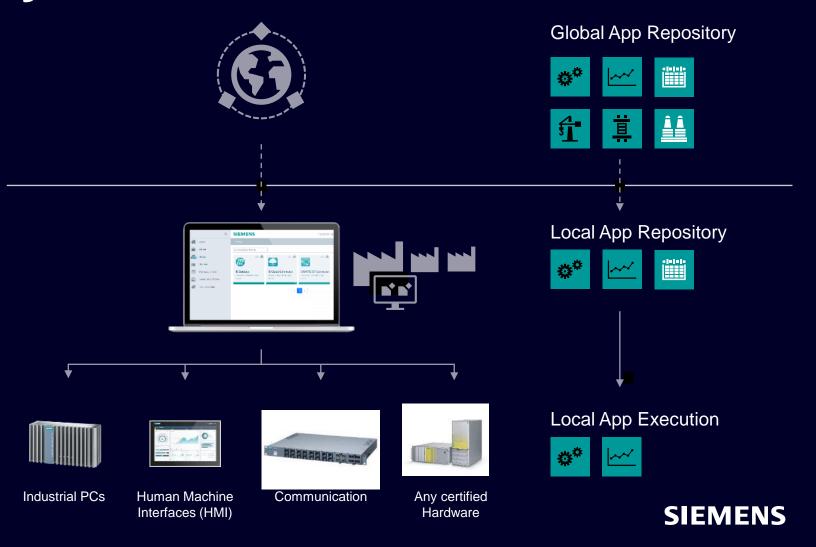

# Få indsigt og værdi med Industrial Edge

Nye muligheder med Notifier og Flow Creator apps





## Dagens værter

Rasmus Loft, Technology Specialist Kasper Germann Olsen, Technology Specialist





### Agenda

Oversigt Industrial Edge Industrial Edge App - Notifier Industrial Edge App - Flow Creator Third-Party App's Industrial Edge App Development

### Industrial Edge



### **Industrial Edge**







Focus on your domain know how



No maintenance required with Security by default



Scalable infrastructure tailored to your requirements

### Industrial Edge system

**Industrial Edge Hub (Cloud)** 

(Siemens operated)

**Industrial Edge Management (local)** 

(Flexible location)

**Industrial Edge Core on Industrial Devices** 

(In-Factory)



### Industrial Edge system



### Connectivity and apps

#### **Industrial Edge Platform**



## Feature App Notifier

### **Notifier**



## Know what is happening in the plant at all times

With Notifier, you significantly reduce your response and downtime times. You receive notifications about the plant's status and can exchange push messages with your staff.

### Notifier

### Demo















## Notifier Live Demo

## I'll make it myself

### III make it myself





























### III make it myself































### III make it myself































## Industrial Edge Flow Creator

### **Flow Creator**



Industrial Edge Device

### Third-Party Apps





### **App Development**



Consistent and Isolated Environment
Cost-effectivenes