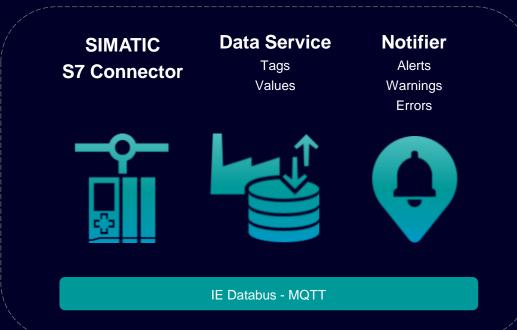

## Feature App Notifier

### **Notifier**

## Know what is happening in the plant at all times

With Notifier, you significantly reduce your response and downtime times. You receive notifications about the plant's status and can exchange push messages with your staff.