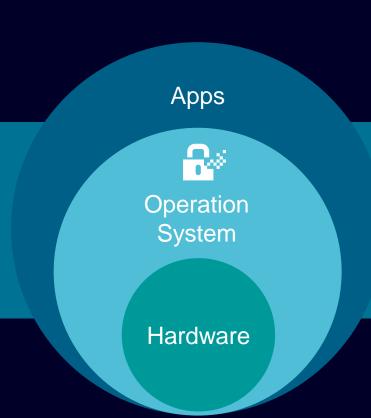

### **Industrial Edge**

Focus on your domain know how

No maintenance required with Security by default

Scalable infrastructure tailored to your requirements

### Industrial Edge system

**Industrial Edge Hub (Cloud)** 

(Siemens operated)

**Industrial Edge Management (local)** 

(Flexible location)

**Industrial Edge Core on Industrial Devices** 

(In-Factory)