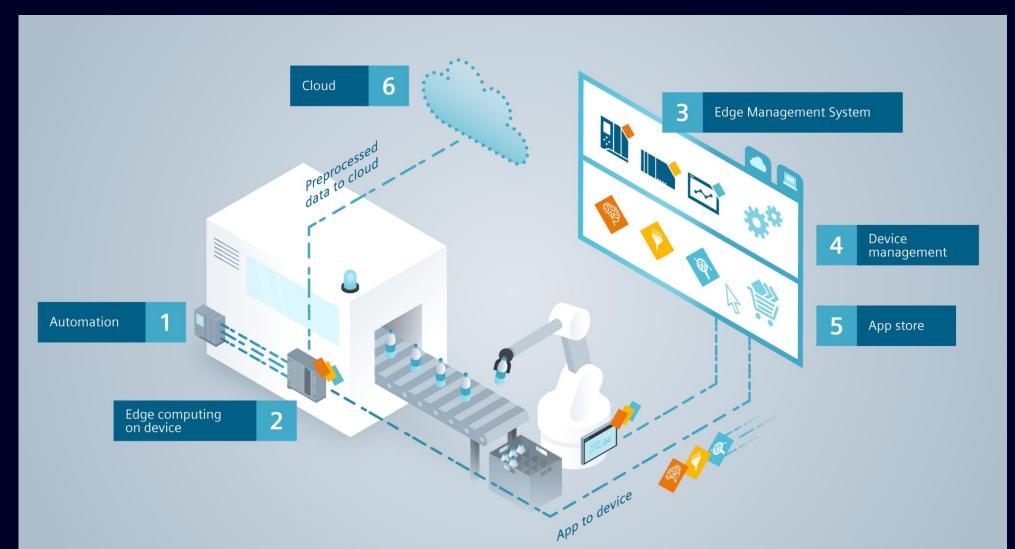

### Industrial Edge system

**Industrial Edge Hub (Cloud)** 

(Siemens operated)

**Industrial Edge Management (local)** 

(Flexible location)

**Industrial Edge Core on Industrial Devices** 

(In-Factory)

### Industrial Edge system