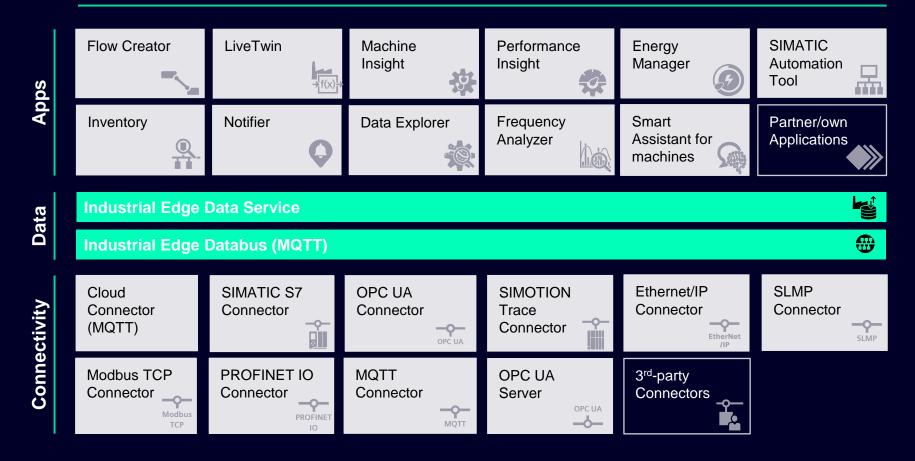

uligheder med Notifier og Flow Creator apps





## Dagens værter

Rasmus Loft, Technology Specialist Kasper Germann Olsen, Technology Specialist





### Agenda

Oversigt Industrial Edge Industrial Edge App - Notifier Industrial Edge App - Flow Creator Third-Party App's Industrial Edge App Development

### Industrial Edge



### **Industrial Edge**







Focus on your domain know how



No maintenance required with Security by default



Scalable infrastructure tailored to your requirements

### Industrial Edge system

**Industrial Edge Hub (Cloud)** 

(Siemens operated)

**Industrial Edge Management (local)** 

(Flexible location)

**Industrial Edge Core on Industrial Devices** 

(In-Factory)



### Industrial Edge system



### Connectivity and apps

#### **Industrial Edge Platform**



## Feature App Notifier

### **Notifier**



## Know what is happening in the plant at all times

With Notifier, you significantly reduce your response and downtime times. You receive notifications about the plant's status and can exchange push messages with your staff.

### Notifier

### Demo















## Notifier Live Demo

## I'll make it myself

### III make it myself





























### III make it myself































### III make it myself































## Industrial Edge Flow Creator

### **Flow Creator**



Industrial Edge Device

### Third-Party Apps





### **App Development**



Consistent and Isolated Environment
Cost-effectiveness with Fast Deployment
Mobility – Ability to Run Anywhere
Repeatability and Automation
Test, R