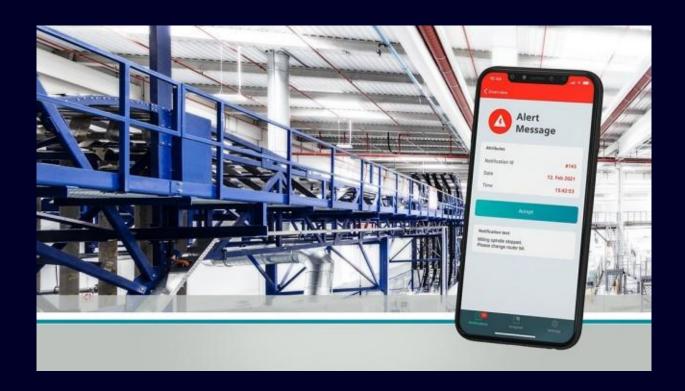

## Feature App Notifier

### **Notifier**

## Know what is happening in the plant at all times

With Notifier, you significantly reduce your response and downtime times. You receive notifications about the plant's status and can exchange push messages with your staff.