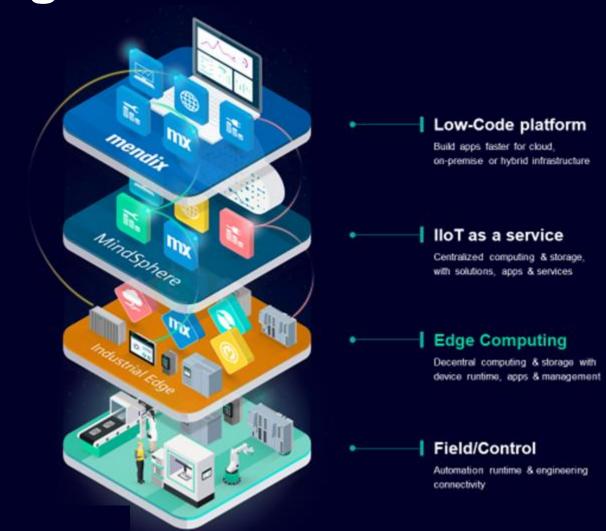

### Industrial Edge system

**Industrial Edge Hub (Cloud)** 

(Siemens operated)

**Industrial Edge Management (local)** 

(Flexible location)

**Industrial Edge Core on Industrial Devices** 

(In-Factory)

### Industrial Edge system