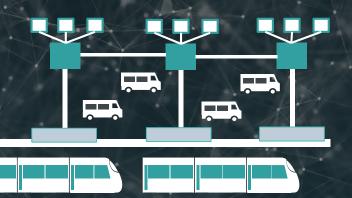

# Intermodal connection

Mobility concept for cities

**Control**Holistic Applications

Feeder Systems
DRT-Busses

**Backbone** Rail Transit

Rail backbone to transport the masses

Seamless change at intelligent stations

Demand responsive 1<sup>st</sup> / last mile transport with mini-busses