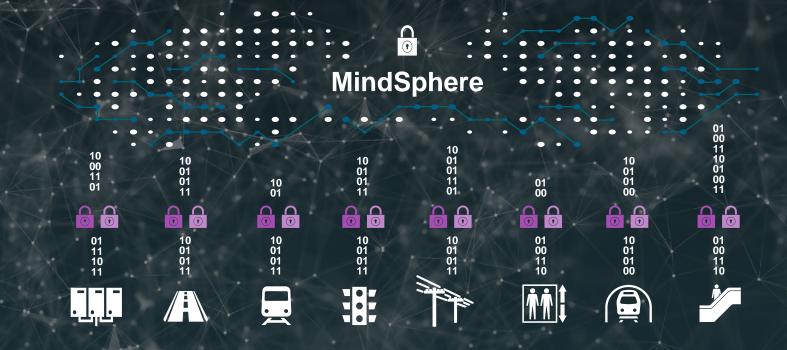

## Asset connection

Unlock the power of data with applications and services based on Al

You are in control of the data

2 Increase the availability of your assets

Optimize operations in real-time

## System connection

Mobility Operating System – allows cities to manage the complete transportation ecosystem

Reduce congestion and pollution

2 Achieve your energy and safety targets

Take control over your city's transportation