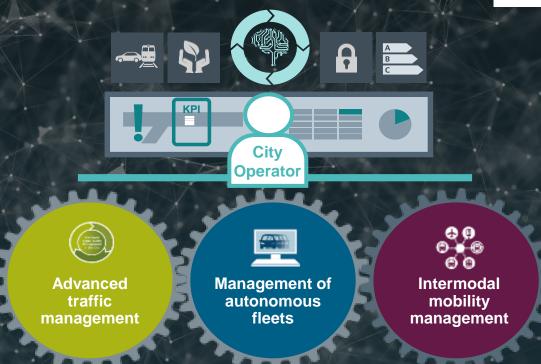

## System connection

Mobility Operating System – allows cities to manage the complete transportation ecosystem

Reduce congestion and pollution

2 Achieve your energy and safety targets

Take control over your city's transportation