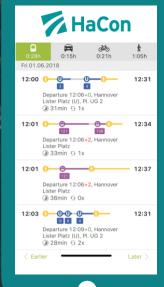

## Passenger connection

One single interface to the transportation eco-system

Offer your citizens a seamless travel experience

2

Benefit from integrated ticketing

3

Notify passengers with information specific to their route