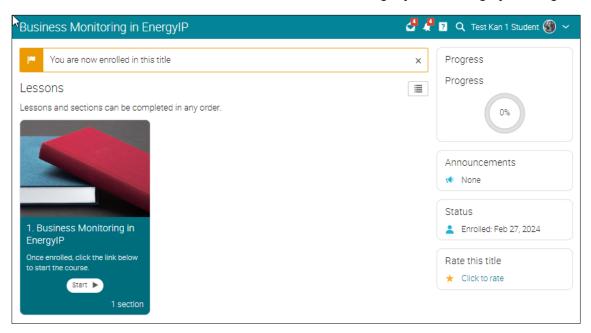

Clicking on the Collection tile displays the actual course content titles. From here you can browse and choose the content you want to learn more about.

Once you've selected the title, click Enroll to allow access to the course material.

You will receive on-screen confirmation once enrolled. Begin your training by clicking on Start.

Note: the video and web-based courses typically include audio narration, graphics, and animation. Make sure your audio device/speakers are turned on and the volume adjusted for comfortable listening levels.