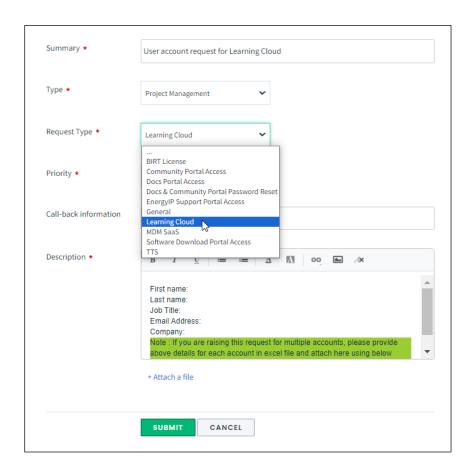

## **How to Request Access**

Meter Data Management customers (and authorized partners) can request individual user accounts through the Support Portal at https://support.emeter.com/support/login

(Note: you must already have a registered user account to access the Support Portal. If you don't have a user account, anyone with access to the support portal within your organization can request a new user account on your behalf.)

Once logged in to the Support Portal you should submit a new ticket with the following options selected in addition to providing your name and selected your company from the menu: