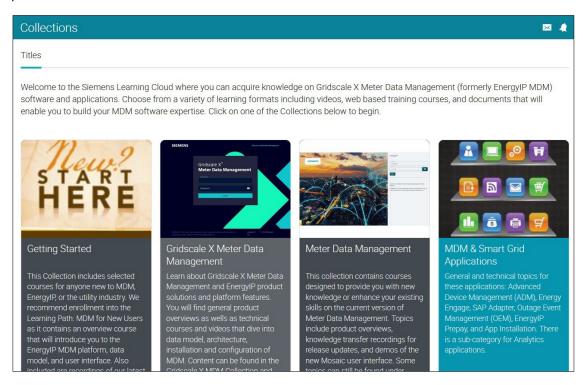

## **Finding Your Training Content**

Training content is organized by Collections which are a series of courses and videos related to a main topic. New Users can select Getting Started. Alternatively dive into Gridscale X Meter Data Management, or for previous releases see Meter Data Management for information about EnergyIP and previous releases.

Clicking on the Collection tile displays the actual course content titles. From here you can browse and choose the content you want to learn more about.

Once you've selected the title, click Enroll to allow access to the course material.