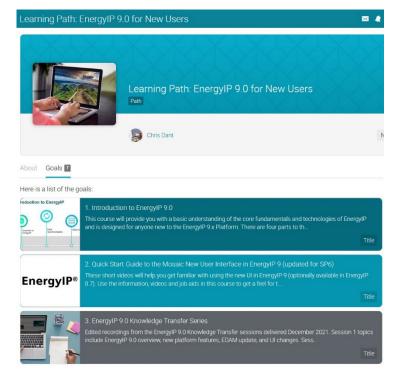

## **Learning Paths**

New users can enroll in various Learning Paths located in the Getting Started collection.

Learning Paths are a group of preselected training titles related to a major topic, for example EnergyIP 9.0 for New Users. Enrolling in this Learning Path enables access to all courses listed in the path, saving you time while guiding your learning towards a particular subject area.