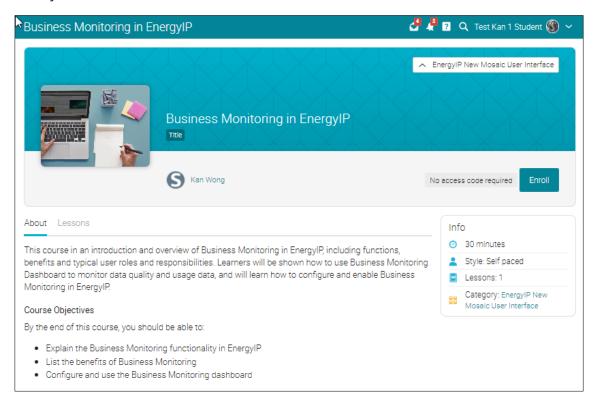

## **Finding Your Training Content**

Training content is organized by Collections which are a series of courses and videos related to a main topic. New Users can select Getting Started. Alternatively dive into Gridscale X Meter Data Management, or for previous releases see Meter Data Management for information about EnergyIP and previous releases.

Clicking on the Collection tile displays the actual course content titles. From here you can browse and choose the content you want to learn more about.

Once you've selected the title, click Enroll to allow access to the course material.