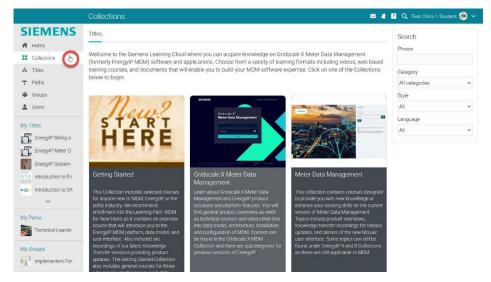

## **Learning Cloud Home Page**

Start your journey to learning Meter Data Management by browsing through the **Learning Cloud Collections** page.

Each Collection is organized by related Meter Data Management topics. Whether you are searching for the latest information on new releases, product overviews on MDM and optional applications, or want in-depth technical overviews on core technologies, the Collections page is the first

place to start searching for learning content.

## **Finding Your Training Content**

Training content is organized by Collections which are a series of courses and videos related to a main topic. New Users can select Getting Started. Alternatively dive into Gridscale X Meter Data Management, or for previous releases see Meter Data Management for information about EnergyIP and previous releases.