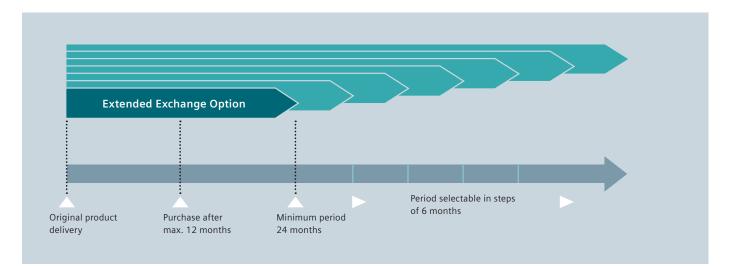

The Extended Exchange Option (EEO) offers replacement of defect products and systems that have failed during use in accordance with their proper purpose, for example due to material faults. The plan can be purchased up to 12 months after product delivery and is available in 6 month increments. The minimum warranty extension is 24 months after delivery up to a maximum of 60 months after delivery.

Within the duration period chosen and for products specified under the EEO, you will receive a replacement product of like kind and quality, at no charge.