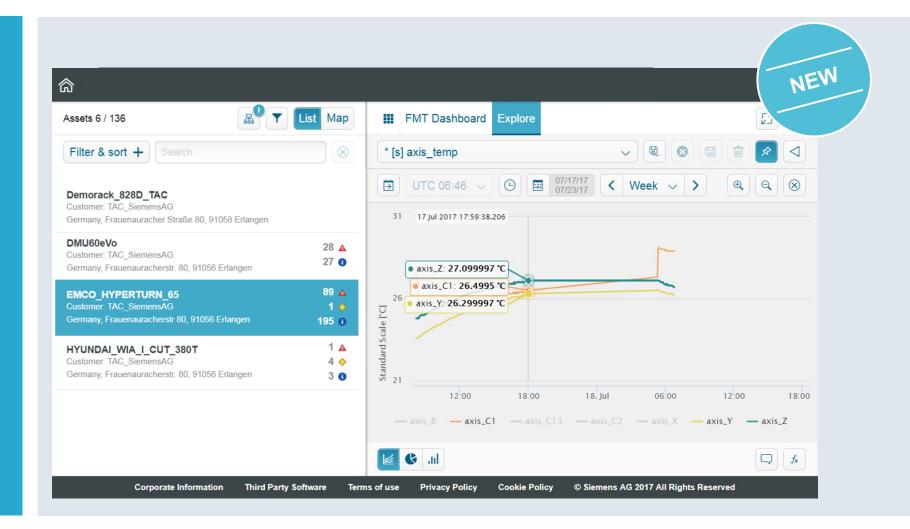

### **Services**

Take over the control of your down-time and service costs

**Analyze MyCondition In line** 

### **Services**

Full transparency over your machines everywhere, at any time

Manage MyMachines for MindSphere

Configure data acquisition, connectivity and Visual Analyzer via MindSphere

STEP 3 GO

Monitor e.g. health status of all assets and drill into details using MindApp Manage MyMachines or Fleet Manager

### **MindApps**

Delivering value with asset transparency and analytical insights into machines, plants, fleets and systems

Open Partner Ecosystem with application marketplace

Always up to date
The key data for your connected components and systems