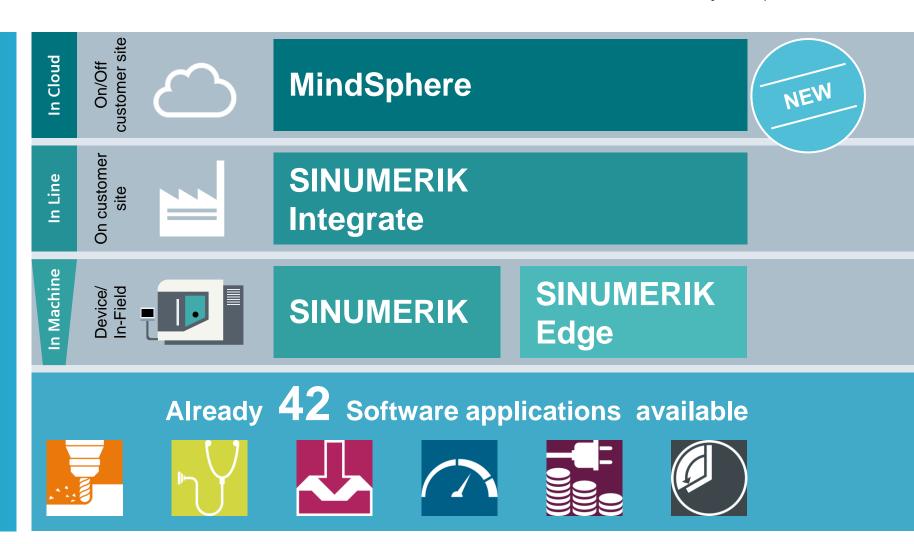

### MindApps – MindSphere – MindConnect

## **MindApps**

Asset transparency and analytical insights into machines, plants, fleets and systems

### **MindSphere**

Various cloud infrastructures: Public, private or on-premise

### **MindConnect**

Secure plug and play connection of Siemens and third-party products

### **MindConnect**

Connecting Products, Plants, Systems and Machines with MindConnect

Open standards for connectivity, e.g., OPC UA

Plug and play connection of Siemens and 3rd party products

Secure and encrypted data communication

### **MindSphere**

Open interfaces for development of customer and industry specific apps

Leading Cloud Infrastructure: SAP, AtoS, Microsoft Azure and Amazon Web Services offered as public, private or on-premise

### **MindApps**

Delivering value with asset transparency and analytical insights into machines, plants, fleets and systems

Open Partner Ecosystem with application marketplace

Always up to date
The key data for your connected components and systems