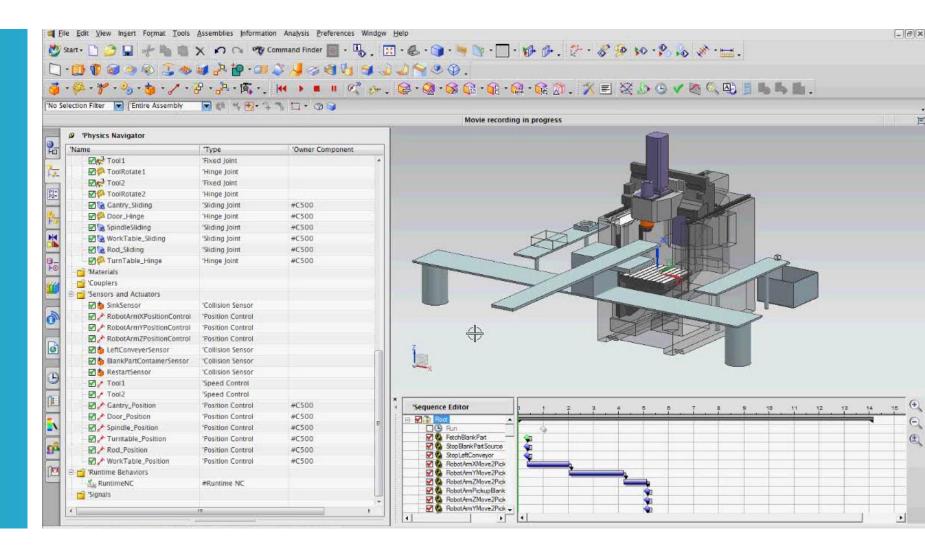

### **Machine engineering**

Machine engineering and PLC code generation for TIA Portal

Sizer and Step7 / TIA Portal

1 2 3 3 4 5

### **Machine engineering**

Save up to 50% of your engineering time

SINUMERIK 840D sl TIA Portal Safety Integrated plus