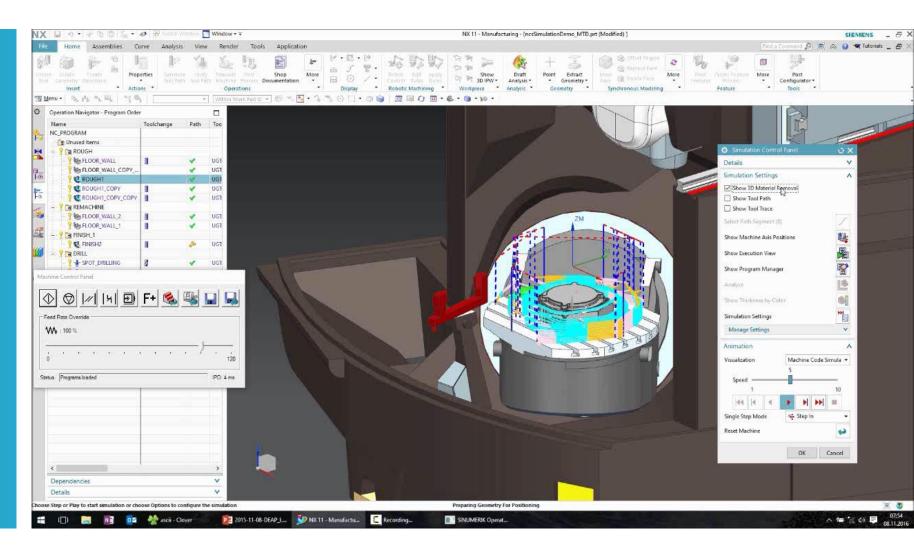

# Validate the machining process in the virtual world

NX Virtual Machine Run MyVNCK