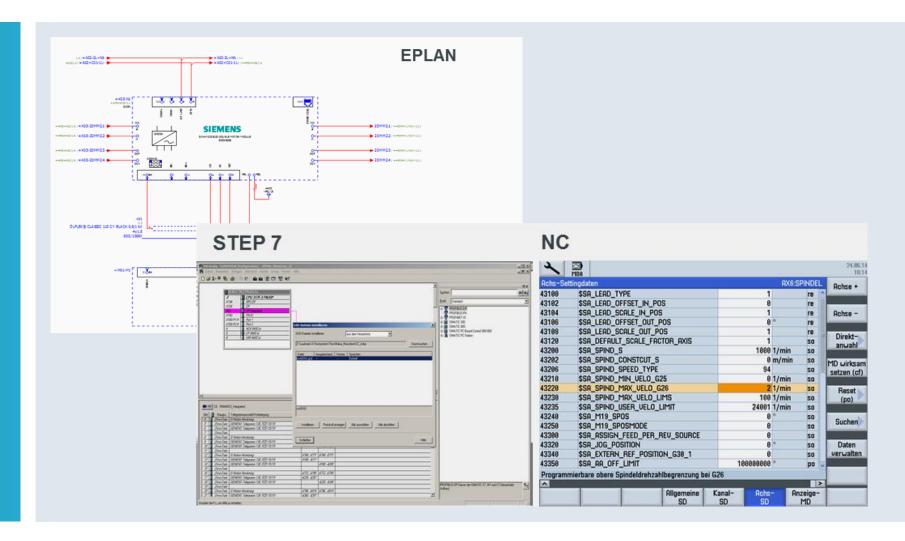

### **Machine engineering**

Machine engineering and PLC code generation for TIA Portal

Sizer and Step7 / TIA Portal

1 2 3 3 4 5