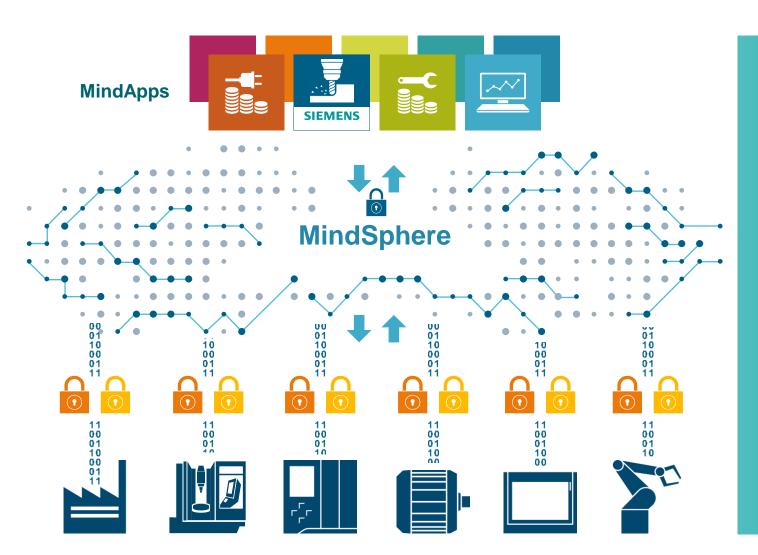

### MindSphere drives new business opportunities

Quickly and easily connecting real things to the digital world.

Creating
a strong
partner
ecosystem
with Open
Platform as a
Service (PaaS)

Enabling unmatched closed-loop innovation with complete digital twin

### MindApps – MindSphere – MindConnect

## **MindApps**

Asset transparency and analytical insights into machines, plants, fleets and systems

### **MindSphere**

Various cloud infrastructures: Public, private or on-premise

### **MindConnect**

Secure plug and play connection of Siemens and third-party products

### **MindConnect**

Connecting Products, Plants, Systems and Machines with MindConnect

Open standards for connectivity, e.g., OPC UA

Plug and play connection of Siemens and 3rd party products

Secure and encrypted data communication

MindSphere enables customers

to get started quickly

STEP 1 CONNECT

Get MindSphere user account, receive and integrate directly with Sinumerik or integrate Connector Box into machine / equipment

STEP 2 CONFIGURE

Configure data acquisition, connectivity and Visual Analyzer via MindSphere

STEP 3 GO

Monitor e.g. health status of all assets and drill into details using MindApp Manage MyMachines or Fleet Manager

### **MindSphere**

Open interfaces for development of customer and industry specific apps

Leading Cloud Infrastructure: SAP, AtoS, Microsoft Azure and Amazon Web Services offered as public, private or on-premise

### **MindApps**

Delivering value with asset transparency and analytical insights into machines, plants, fleets and systems

Open Partner Ecosystem with application marketplace

Always up to date
The key data for your connected components and systems

Automate insight from product performance data to create actionable intelligence with the complete digital twin (PLM / IoT integration)

### MindSphere Open Partner Ecosystem