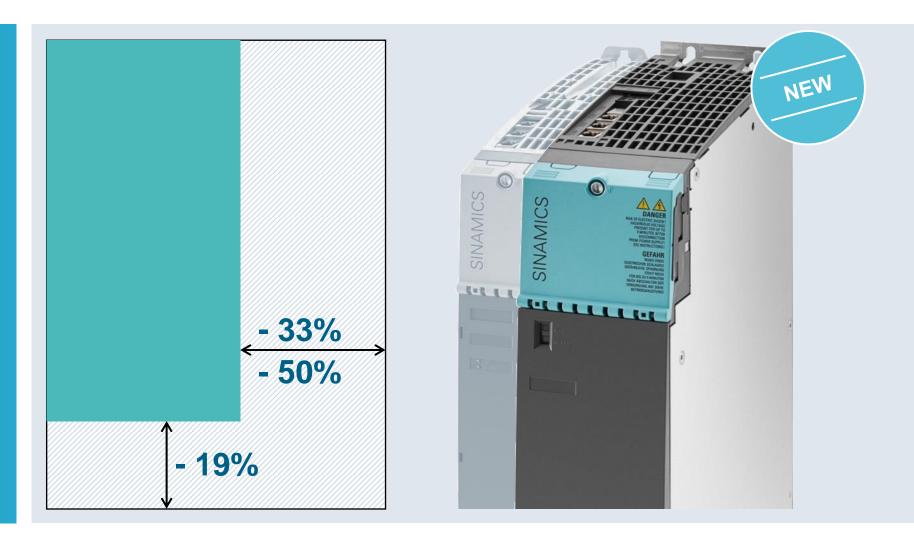

### **Machine engineering**

Reduce the footprint of your machine with higher power density

SINAMICS S120 Booksize motor modules 24A, 45A, 60A