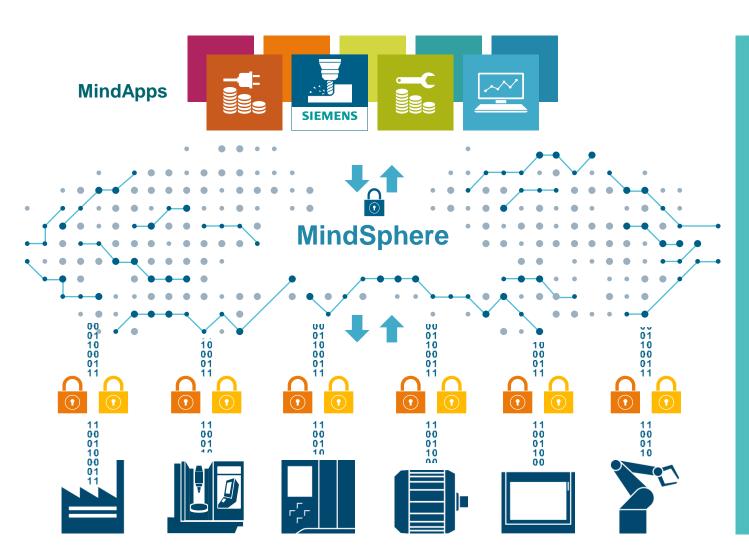

### MindSphere drives new business opportunities

Quickly and easily connecting real things to the digital world.

Creating
a strong
partner
ecosystem
with Open
Platform as a
Service (PaaS)

Enabling unmatched closed-loop innovation with complete digital twin

Driving
business
success with
powerful
industry
applications
and digital
services

### MindApps – MindSphere – MindConnect

## **MindApps**

Asset transparency and analytical insights into machines, plants, fleets and systems

### **MindSphere**

Various cloud infrastructures: Public, private or on-premise

### **MindConnect**

Secure plug and play connection of Siemens and third-party products

### **MindConnect**

Connecting Products, Plants, Systems and Machines with MindConnect

Open standards for connectivity, e.g., OPC UA

Plug and play connection of Siemens and 3rd party products

Secure and encrypted data communication

MindSphere enables customers

to get started quickly

STEP 1 CONNECT

Get MindSphere user account, receive and integrate directly with Sinumerik or integrate Connector Box into machine / equipment

STEP 2 CONFIGURE

Configure data acquisition, connectivity and Visual Analyzer via MindSphere

STEP 3 GO

Monitor e.g. health status of all assets and drill into details using MindApp Manage MyMachines or Fleet Manager

### **MindSphere**

Open interfaces for development of customer and industry specific apps

Leading Cloud Infrastructure: SAP, AtoS, Microsoft Azure and Amazon Web Services offered as public, private or on-premise

### **MindApps**

Delivering value with asset transparency and analytical insights into machines, plants, fleets and systems

Open Partner Ecosystem with application marketplace

Always up to date
The key data for your connected components and systems