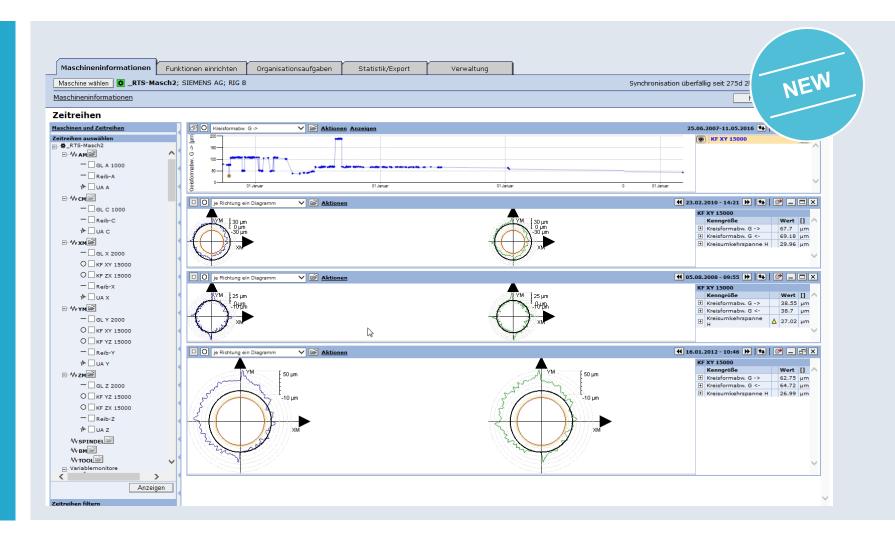

### **Services**

Take over the control of your down-time and service costs

**Analyze MyCondition In line** 

### **Services**

Full transparency over your machines everywhere, at any time

Manage MyMachines for MindSphere