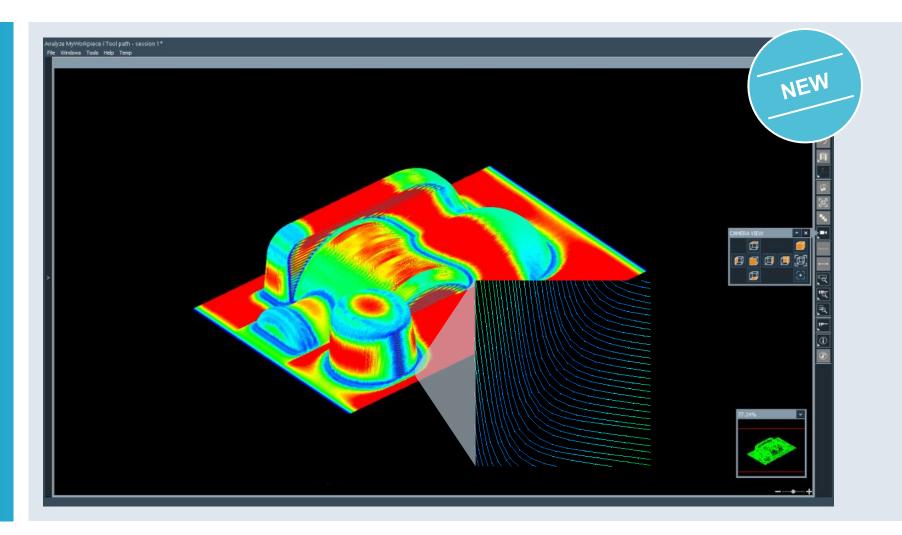

# Get the best out of your machine tool:

- Surface quality
- Machining time

**Analyze MyWorkpiece/ Toolpath** 