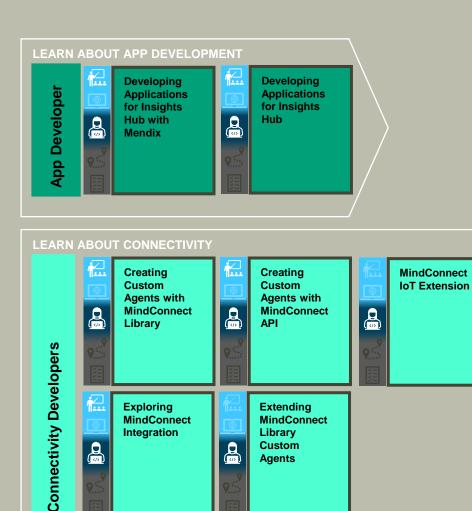

### Developing Applications for Insights Hub

O6 CHAPTERS estimated 4.5 hours

"In this learning path, you will gain detailed insights on using Industrial IoT API to build your own application for Insights Hub.

### Creating Custom Agents with MindConnect API - 2023.1

I 06 CHAPTERS estimated 4.8 hours

"This training provides detailed insights into MindConnect API, which enables you to send data from the field to Insights Hub"