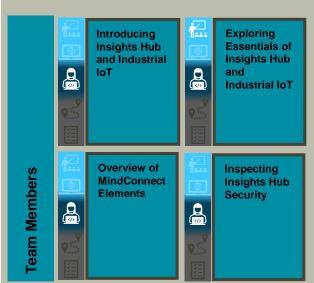

### Insights Hub 🔠

I 05 CHAPTERS estimated 1.9 hours

This learning path sets the foundation to various Insights Hub and Industrial IoT topics. It defines Industrial IoT and introduces the Insights Hub portfolio.

## Exploring Essentials of Insights Hub and Industrial IoT

I 05 CHAPTERS estimated 4.1 hours

In this Learning Path you will get the details of fundamentals of Insights Hub such as Insights Hub Capability Packages, managing Insights Hub environment.

2022)( English Insights Hub

Overview of MindConnect Elements - 2022.2

I 04 CHAPTERS estimated 0.9 hours

In this learning path you will get to know various connectivity elements of Insights Hub

(2022) Insights Hub ( English

#### M Inspecting Insights Hub Security

07 CHAPTERS estimated 2.3 hours

In this Learning Path you will be introduced to Insights Hub and Industrial IoT security along with Insights Hub Application Security and MindConnect Security