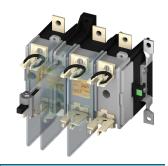

### **SENTRON SUPERSWITCH**

Switch Disconnector Fuse - Size 1

3KL81...-... (20A-100A) 3KA81...-... (63A-100A)

IEC 60947 -1 IEC 60947 -3

### **Termination Details:**

3KL8111../3KL8121../3KA8151.. 3KL8151../3KL8171../3KA8171..

Max. Lug Size .... 35 mm<sup>2</sup> M6 x 14 Torque 6 Nm to 7.5 Nm

Provision for Fuse monitoring