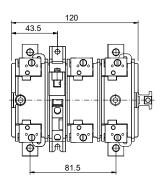

Fuse monitoring



# **Assembly**







# **Assembly**



### **Phase Barrier:**

3KX81530AE







3P: Phase Barrier in positions 2,3 & 4 are essential

4P: Phase Barrier in positions 2,3,4 & 5 are essential





# **Assembly**



# **Mounting Details for Front Drive**









### **Terminal cover**

2P/3P: 3KX81510AE 4P : 3KX81510AG







# **Assembly**



# **Mounting Aux. Switch**

3SB54000A





White tag should be positioned towards shaft



## **Assembly**



#### **Fuse Cover:**



2P/3P: Additional Phase Barrier in position 1 & 5 : Additional Phase Barrier in position 1 & 6







# i.

### Information

### i

#### **Dimension Details for SDF in Enclosure**







# i.

### Information

## i.

#### **Overall Dimensional details**

3KL8/3KA8: 3P/3P+N







#### 3KL8/3KA8: 2P



For other dimensions refer 3P/3P+N

3KL8/3KA8 : 4P



For other dimensions refer 3P/3P+N

#### **Disposal**

Siemens Products are environment-friendly, which predominantly consist of recyclable materials.

For Disposal, we recommend Disassembling and separation into following materials.

METALS. Segregate into Ferrous & Non Ferrous types for recycling through authorised dealer.

Email: ics.india@siemens.com

PLASTICS: Segregate as per material type for recycling through an authorised dealer.

Because of the long lifetime of Siemens products the disposal guidelines maybe replaced by other national regulations when taking the product out of service.

The local customer care service is available at any time to answer disposal-related questions

Customer Care Toll-free no. - 1800 209 0987