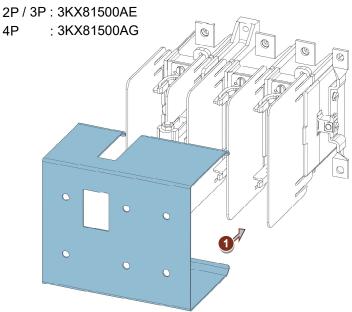

## **Required tools**











cal. ISO 6789



## **Contents**







# **Assembly**





Permissible mounting position







### **Termination Details:**

3KL8111../3KL8121../3KA8151.. 3KL8151../3KL8171../3KA8171..

Max. Lug Size .... 35 mm<sup>2</sup> M6 x 14 Torque 6 Nm to 7.5 Nm

Provision for Fuse monitoring



# **Assembly**







# **Assembly**



### **Phase Barrier:**

3KX81530AE







3P: Phase Barrier in positions 2,3 & 4 are essential

4P: Phase Barrier in positions 2,3,4 & 5 are essential





# **Assembly**



# **Mounting Details for Front Drive**









### **Terminal cover**

2P/3P: 3KX81510AE 4P : 3KX81510AG







# **Assembly**



# **Mounting Aux. Switch**

3SB54000A





White tag should be positioned towards shaft



## **Assembly**



#### **Fuse Cover:**



2P/3P: Additional Phase Barrier in position 1 & 5 : Additional Phase Barrier in position 1 & 6







# i.

### Information

### i

#### **Dimension Details for SDF in Enclosure**







# i.

### Information

## i.

#### **Overall Dimensional details**

3KL8/3KA8: 3P/3P+N







#### 3KL8/3KA8: 2P



For other dimensions refer 3P/3P+N

3KL8/3KA8 : 4P



For other dimensions refer 3P/3P+N

#### **Disposal**

Siemens Products are environment-friendly, which predominantly consist of recyclable materials.

For Disposal, we recommend Disassembling and separation into following materials.

METALS. Segregate into Ferrous & Non Ferrous types for recycling through authorised dealer.

Email: ics.india@siemens.com

PLASTICS: Segregate as per material type for recycling through an authorised dealer