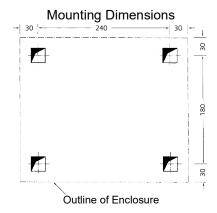

1.. 3KL8151../3KL8171../3KA8171..

Max. Lug Size .... 35 mm<sup>2</sup> M6 x 14 Torque 6 Nm to 7.5 Nm

Provision for Fuse monitoring



# **Assembly**







# **Assembly**



### **Phase Barrier:**

3KX81530AE







3P: Phase Barrier in positions 2,3 & 4 are essential

4P: Phase Barrier in positions 2,3,4 & 5 are essential





# **Assembly**



# **Mounting Details for Front Drive**









### **Terminal cover**

2P/3P: 3KX81510AE 4P : 3KX81510AG







# **Assembly**



# **Mounting Aux. Switch**

3SB54000A





White tag should be positioned towards shaft



## **Assembly**



#### **Fuse Cover:**



2P/3P: Additional Phase Barrier in position 1 & 5 : Additional Phase Barrier in position 1 & 6







# i.

### Information

### i

#### **Dimension Details for SDF in Enclosure**







# i.

### Information

## i.

#### **Overall Dimensional details**

3KL8/3KA8: 3P/3P+N







#### 3KL8/3KA8: 2P



For other dimensions refer 3P/3P+N

3KL8/3KA8 : 4P



For other dimensions refer 3P/3P+N

#### **Disposal**

Siemens Products are environment-friendly, which predominantly consist of recyclable materials.

For Disposal, we recommend Disassembling and separation into following materials.

METALS. Segregate into Ferrous & Non Ferrous types for recycling through authorised dealer.

Email: ics.india@siemens.com

PLASTICS: Segregate as per material type for recycling through an authorised dealer.

Because of the long lifetime of Siemens products the disposal guidelines maybe replaced by other national regulations when taking the product out of service.

The local customer care s