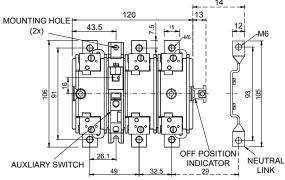

#### **Overall Dimensional details**

3KL8/3KA8: 3P/3P+N

#### 3KL8/3KA8: 2P

For other dimensions refer 3P/3P+N

3KL8/3KA8 : 4P

For other dimensions refer 3P/3P+N