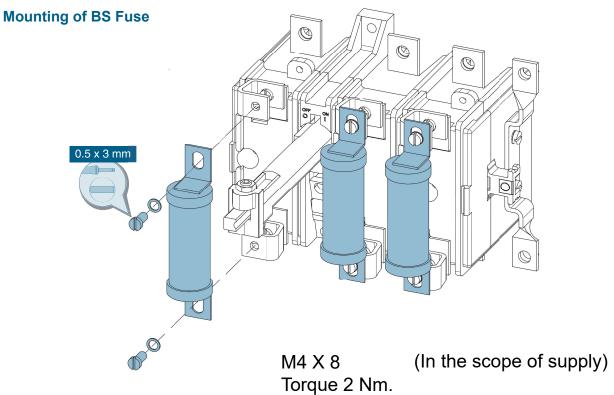

### **Termination Details:**

3KL8111../3KL8121../3KA8151.. 3KL8151../3KL8171../3KA8171..

Max. Lug Size .... 35 mm<sup>2</sup> M6 x 14 Torque 6 Nm to 7.5 Nm

Provision for Fuse monitoring