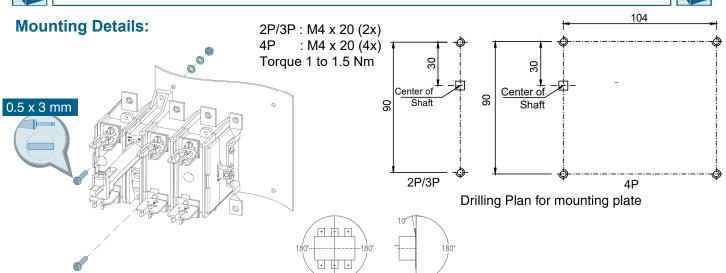

# **SIEMENS**

### **SENTRON SUPERSWITCH**

Switch Disconnector Fuse - Size 1



3KL81...-... (20A-100A) 3KA81...-... (63A-100A)







IEC 60947 -1 IEC 60947 -3



## Operating Instructions











## **Required tools**











cal. ISO 6789



## **Contents**







# **Assembly**





Permissible mounting position







### **Termination Details:**

3KL8111../3KL8121../3KA8151.. 3KL8151../3KL8171../3KA8171..

Max. Lug Size .... 35 mm<sup>2</sup> M6 x 14 Torque 6 Nm to 7.5 Nm

Provision for Fuse monitoring



# **Assembly**







# **Assembly**



### **Phase Barrier:**

3KX81530AE







3P: Phase Barrier in positions 2,3 & 4 are essential

4P: Phase Barrier in positions 2,3,4 & 5 are essential





# **Assembly**



# **Mounting Details for Front Drive**









### **Terminal cover**

2P/3P: 3KX81510AE 4P : 3KX81510AG







# **Assembly**



# **Mounting Aux. Switch**

3SB54000A





White tag should be positioned towards shaft



## **Assembly**



#### **Fuse Cover:**



2P/3P: Additional Phase Barrier in position 1 & 5 : Additional Phase Barrier in position 1