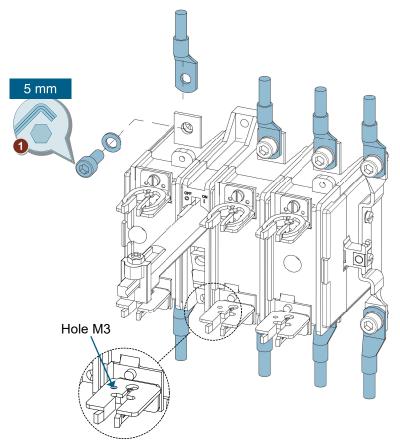

# **SIEMENS**

### **SENTRON SUPERSWITCH**

Switch Disconnector Fuse - Size 1



3KL81...-... (20A-100A) 3KA81...-... (63A-100A)







IEC 60947 -1 IEC 60947 -3



## Operating Instructions











## **Required tools**











cal. ISO 6789



## **Contents**







# **Assembly**





Permissible mounting position







### **Termination Details:**

3KL8111../3KL8121../3KA8151.. 3KL8151../3KL8171../3KA8171..

Max. Lug Size .... 35 mm<sup>2</sup> M6 x 14 Torque 6 Nm to 7.5 Nm

Provision for Fuse monitoring



# **Assembly**







# **Assembly**



### **Phase Barrier:**

3KX81530AE







3P: Phase Barrier in positions 2,3 & 4 are essential

4P: Phase Barrier in positions 2,3,4 & 5 are essential





# **Assembly**



# **Mounting Details for Front Drive**









### **Terminal cover**

2P/3P: 3KX81510AE 4P : 3KX81510AG







# **Assembly**



# **Mounting Aux. Switch**

3SB54000A





White tag should be positioned towards shaft



## **Assembly**



#### **Fuse Cover:**



2P/3P: Additional Phase Barrier in position 1 & 5 : Additional Phase Barrier in position 1 & 6







# i.

### Information

##