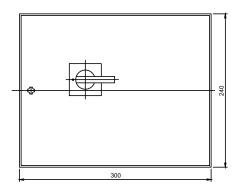

A8151.. 3KL8151../3KL8171../3KA8171..

Max. Lug Size .... 35 mm<sup>2</sup> M6 x 14 Torque 6 Nm to 7.5 Nm

Provision for Fuse monitoring



# **Assembly**







# **Assembly**



### **Phase Barrier:**

3KX81530AE







3P: Phase Barrier in positions 2,3 & 4 are essential

4P: Phase Barrier in positions 2,3,4 & 5 are essential





# **Assembly**



# **Mounting Details for Front Drive**









### **Terminal cover**

2P/3P: 3KX81510AE 4P : 3KX81510AG







# **Assembly**



# **Mounting Aux. Switch**

3SB54000A





White tag should be positioned towards shaft



## **Assembly**



#### **Fuse Cover:**



2P/3P: Additional Phase Barrier in position 1 & 5 : Additional Phase Barrier in position 1 & 6







# i.

### Information

### i

#### **Dimension Details for SDF in Enclosure**







# i.

### Information

## i.

#### **Overall Dimensional details**

3KL8/3KA8: 3P/3P+N







#### 3KL8/3KA8: 2P



For other dimensions refer 3P/3P+N

3KL8/3KA8 : 4P



For other dimensions refer 3P/3P+N

#### **Disposal**

Siemens Products are environment-friendly, which predominantly consist of recyclable materials.

For Disposal, we recommend Disassembling and separation into following materials.

METALS. Segregate into Ferrous & Non Ferrous types for recycling through authorised dealer.

Email: ics.india@siemens.com

PLASTICS: Segregate as per material type for recycling through an authorised dealer.

Because of the long lifetime of Siemens products the disposal guidelines maybe replaced by other national regulations when taking the product out of service.

The local customer ca