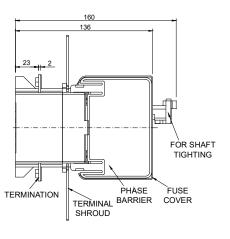

### **Termination Details:**

3KL8111../3KL8121../3KA8151.. 3KL8151../3KL8171../3KA8171..

Max. Lug Size .... 35 mm<sup>2</sup> M6 x 14 Torque 6 Nm to 7.5 Nm

Provision for Fuse monitoring

### **Phase Barrier:**

3KX81530AE

3P: Phase Barrier in positions 2,3 & 4 are essential

4P: Phase Barrier in positions 2,3,4 & 5 are essential

### **Terminal cover**

2P/3P: 3KX81510AE 4P : 3KX81510AG

#### **Fuse Cover:**

2P/3P: Additional Phase Barrier in position 1 & 5 : Additional Phase Barrier in position 1 & 6