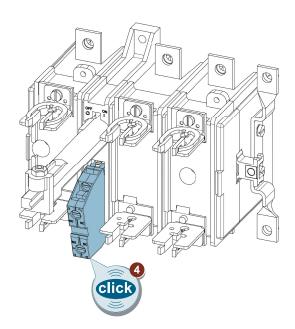

# **Mounting Aux. Switch**

3SB54000A

White tag should be positioned towards shaft