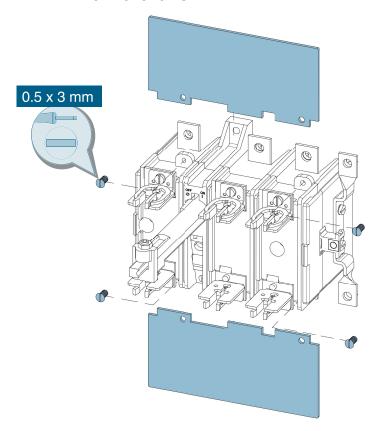

# **Assembly**

Permissible mounting position

### **Termination Details:**

3KL8111../3KL8121../3KA8151.. 3KL8151../3KL8171../3KA8171..

Max. Lug Size .... 35 mm<sup>2</sup> M6 x 14 Torque 6 Nm to 7.5 Nm

Provision for Fuse monitoring