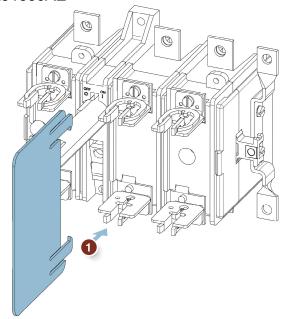

#### **Fuse Cover:**

2P/3P: Additional Phase Barrier in position 1 & 5 : Additional Phase Barrier in position 1 & 6