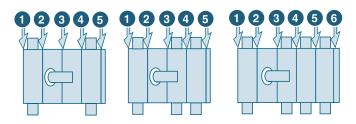

### **Phase Barrier:**

3KX81530AE

3P: Phase Barrier in positions 2,3 & 4 are essential

4P: Phase Barrier in positions 2,3,4 & 5 are essential

#### **Fuse Cover:**

2P/3P: Additional Phase Barrier in position 1 & 5 : Additional Phase Barrier in position 1 & 6