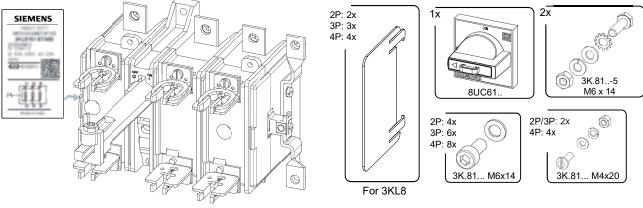

# **SIEMENS**

### **SENTRON SUPERSWITCH**

Switch Disconnector Fuse - Size 1



3KL81...-... (20A-100A) 3KA81...-... (63A-100A)







IEC 60947 -1 IEC 60947 -3



## Operating Instructions











## **Required tools**











cal. ISO 6789



## **Contents**







# **Assembly**





Permissible mounting position







### **Termination Details:**

3KL8111../3KL8121../3KA8151.. 3KL8151../3KL8171../3KA8171..

Max. Lug Size .... 35 mm<sup>2</sup> M6 x 14 Torque 6 Nm to 7.5 Nm

Provision for Fuse monitoring



# **Assembly**







# **Assembly**



### **Phase Barrier:**

3KX81530AE







3P: Phase Barrier in positions 2,3 & 4 are essential

4P: Phase Barrier in positions 2,3,4 & 5 are essential





# **Assembly**



# **Mounting Details for Front Drive**









### **Terminal cover**

2P/3P: 3KX81510AE 4P : 3KX81510AG







# **Assembly**



# **Mounting Aux. Switch**

3SB54000A





White tag should be positioned towards shaft



## **Assembly**



#### **Fuse Cover:**



2P/3P: Additional Phase Barrier in position 1 & 5 : Additional Phase