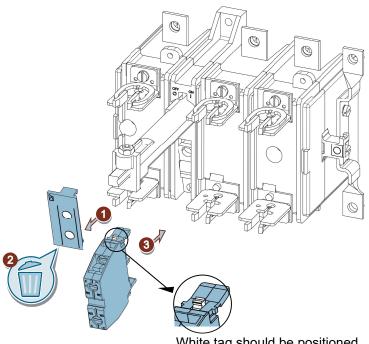

# **Mounting Aux. Switch**

3SB54000A

White tag should be positioned towards shaft