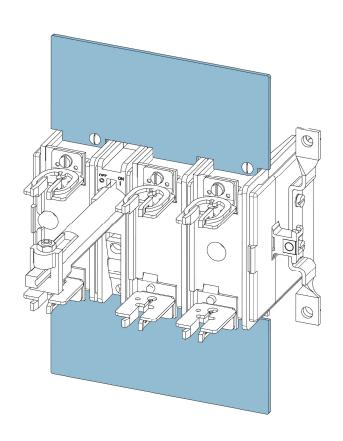

### **Phase Barrier:**

3KX81530AE

3P: Phase Barrier in positions 2,3 & 4 are essential

4P: Phase Barrier in positions 2,3,4 & 5 are essential