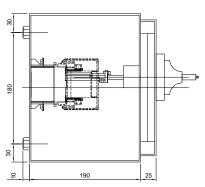

151.. 3KL8151../3KL8171../3KA8171..

Max. Lug Size .... 35 mm<sup>2</sup> M6 x 14 Torque 6 Nm to 7.5 Nm

Provision for Fuse monitoring



# **Assembly**







# **Assembly**



### **Phase Barrier:**

3KX81530AE







3P: Phase Barrier in positions 2,3 & 4 are essential

4P: Phase Barrier in positions 2,3,4 & 5 are essential





# **Assembly**



# **Mounting Details for Front Drive**









### **Terminal cover**

2P/3P: 3KX81510AE 4P : 3KX81510AG







# **Assembly**



# **Mounting Aux. Switch**

3SB54000A





White tag should be positioned towards shaft



## **Assembly**



#### **Fuse Cover:**



2P/3P: Additional Phase Barrier in position 1 & 5 : Additional Phase Barrier in position 1 & 6







# i.

### Information

### i

#### **Dimension Details for SDF in Enclosure**







# i.

### Information

## i.

#### **Overall Dimensional details**

3KL8/3KA8: 3P/3P+N







#### 3KL8/3KA8: 2P



For other dimensions refer 3P/3P+N

3KL8/3KA8 : 4P



For other dimensions refer 3P/3P+N

#### **Disposal**

Siemens Products are environment-friendly, which predominantly consist of recyclable materials.

For Disposal, we recommend Disassembling and separation into following materials.

METALS. Segregate into Ferrous & Non Ferrous types for recycling through authorised dealer.

Email: ics.india@siemens.com

PLASTICS: Segregate as per material type for recycling through an authorised dealer.

Because of the long lifetime of Siemens products the disposal guidelines maybe replaced by other national regulations when taking the product out of service.

The local customer care