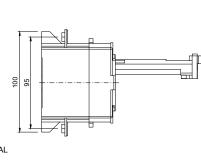

to 7.5 Nm

Provision for Fuse monitoring



# **Assembly**







# **Assembly**



### **Phase Barrier:**

3KX81530AE







3P: Phase Barrier in positions 2,3 & 4 are essential

4P: Phase Barrier in positions 2,3,4 & 5 are essential





# **Assembly**



# **Mounting Details for Front Drive**









### **Terminal cover**

2P/3P: 3KX81510AE 4P : 3KX81510AG







# **Assembly**



# **Mounting Aux. Switch**

3SB54000A





White tag should be positioned towards shaft



## **Assembly**



#### **Fuse Cover:**



2P/3P: Additional Phase Barrier in position 1 & 5 : Additional Phase Barrier in position 1 & 6







# i.

### Information

### i

#### **Dimension Details for SDF in Enclosure**







# i.

### Information

## i.

#### **Overall Dimensional details**

3KL8/3KA8: 3P/3P+N







#### 3KL8/3KA8: 2P



For other dimensions refer 3P/3P+N

3KL8/3KA8 : 4P



For other dimensions refer 3P/3P+N

#### **Disposal**

Siemens Products are environment-friendly, which predominantly consist of recyclable materials.

For Disposal, we recommend Disassembling and separation into following materials.

METALS. Segregate into Ferrous & Non Ferrous types for recycling through authorised dealer.

Email: ics.india@siemens.com

PLASTICS: Segregate as per material type for recycling through an authorised dealer.

Because of the long lifetime of Siemens products the disposal guidelines maybe replaced by other national regulations when taking the product out of service.

The local customer care service is available at any time to answer disposal-related questions

Customer Care Toll-fre