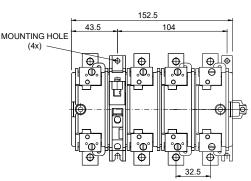

#### 3KL8/3KA8: 2P

For other dimensions refer 3P/3P+N

3KL8/3KA8 : 4P

For other dimensions refer 3P/3P+N