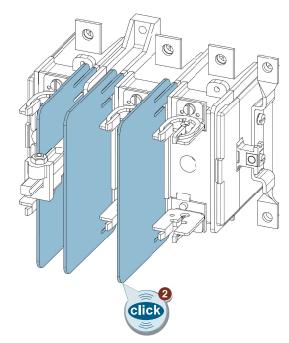

#### **Fuse Cover:**

2P/3P: Additional Phase Barrier in position 1 & 5 : Additional Phase Barrier in position 1 & 6