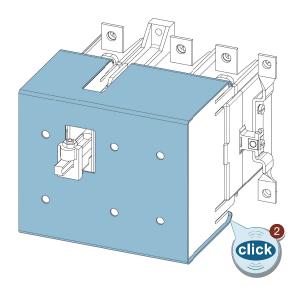

issible mounting position







### **Termination Details:**

3KL8111../3KL8121../3KA8151.. 3KL8151../3KL8171../3KA8171..

Max. Lug Size .... 35 mm<sup>2</sup> M6 x 14 Torque 6 Nm to 7.5 Nm

Provision for Fuse monitoring



# **Assembly**







# **Assembly**



### **Phase Barrier:**

3KX81530AE







3P: Phase Barrier in positions 2,3 & 4 are essential

4P: Phase Barrier in positions 2,3,4 & 5 are essential





# **Assembly**



# **Mounting Details for Front Drive**









### **Terminal cover**

2P/3P: 3KX81510AE 4P : 3KX81510AG







# **Assembly**



# **Mounting Aux. Switch**

3SB54000A





White tag should be positioned towards shaft



## **Assembly**



#### **Fuse Cover:**



2P/3P: Additional Phase Barrier in position 1 & 5 : Additional Phase Barrier in position 1 & 6







# i.

### Information

### i

#### **Dimension Details for SDF in Enclosure**







# i.

### Information

## i.

#### **Overall Dimensional details**

3KL8/3KA8: 3P/3P+N







#### 3KL8/3KA8: 2P



For other dimensions refer 3P/3P+N

3KL8/3KA8 : 4P



For other dimensions refer 3P/3P+N

#### **Disposal**

Siemens Products are environment-friendly, which predominantly consist of recyclable materials.

For Disposal, we recommend Disassembling and separation into following materials.

METALS. Segregate into Ferrous & Non Ferrous types for recycling through authorised dealer.

Email: ics.india@siemens.com

PLASTICS: Segregate as per material type for recycling through an authorised dealer.

Because of the long lifetime of Siemens products the disposal guidelines maybe replaced by othe