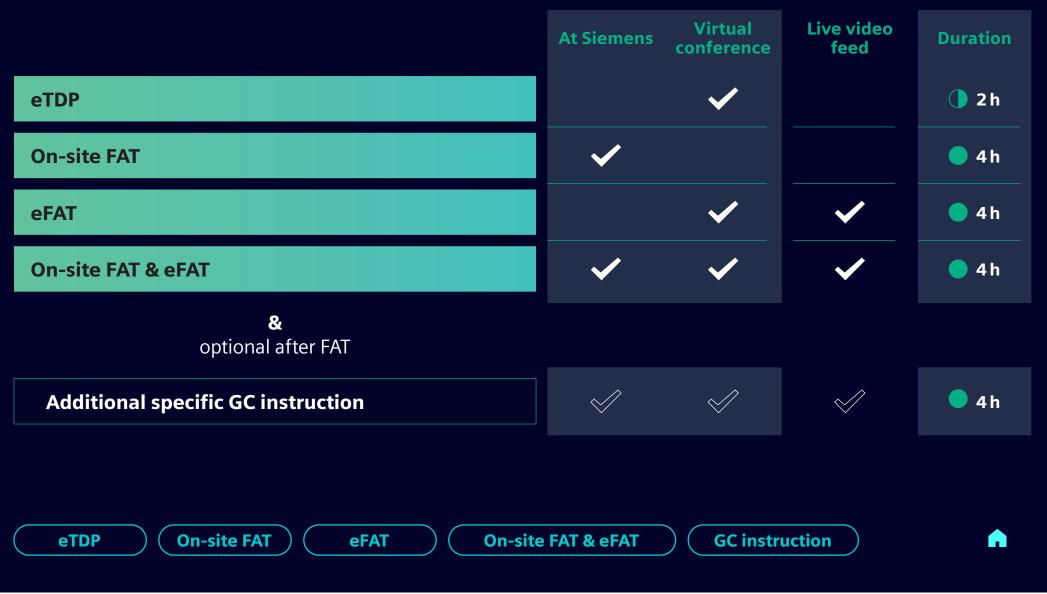

| At<br>Siemens | Virtual conference | Live video<br>feed | Duration |
|---------------|--------------------|--------------------|----------|
| ×             | $\checkmark$       | ×                  | 2 h      |

| At<br>Siemens |   | Live video<br>feed | Duration |
|---------------|---|--------------------|----------|
| $\checkmark$  | × | ×                  | 4 h      |

| At<br>Siemens | Virtual conference | Live video<br>feed                                                                                                                                                                                                                                                                                                                                                                                                                                                                                                                                                                                                                                                                                                                                                                                                                                                                                                                                                                                                                                                                                                                                                                                                                                                                                                                                                                                                                                                                                                                                                                                                                                                                                                                                                                                                                                                                                                                                                                                                                                                                                                                   | Duration |
|---------------|--------------------|--------------------------------------------------------------------------------------------------------------------------------------------------------------------------------------------------------------------------------------------------------------------------------------------------------------------------------------------------------------------------------------------------------------------------------------------------------------------------------------------------------------------------------------------------------------------------------------------------------------------------------------------------------------------------------------------------------------------------------------------------------------------------------------------------------------------------------------------------------------------------------------------------------------------------------------------------------------------------------------------------------------------------------------------------------------------------------------------------------------------------------------------------------------------------------------------------------------------------------------------------------------------------------------------------------------------------------------------------------------------------------------------------------------------------------------------------------------------------------------------------------------------------------------------------------------------------------------------------------------------------------------------------------------------------------------------------------------------------------------------------------------------------------------------------------------------------------------------------------------------------------------------------------------------------------------------------------------------------------------------------------------------------------------------------------------------------------------------------------------------------------------|----------|
| ×             | $\checkmark$       | <ul> <li>Image: A second s</li></ul> | 4 h      |

| At<br>Siemens | Virtual conference | Live video<br>feed | Duration |
|---------------|--------------------|--------------------|----------|
| $\checkmark$  | $\checkmark$       | $\checkmark$       | 4 h      |

**On-site FAT** 

| At           | Virtual    | Live video   | Duration |
|--------------|------------|--------------|----------|
| Siemens      | conference | feed         |          |
| $\checkmark$ | $\swarrow$ | $\checkmark$ | 4 h      |