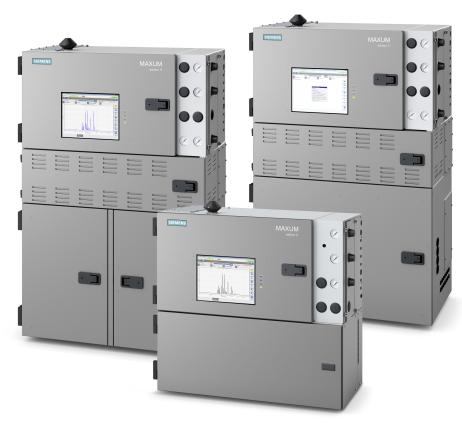

### **New opportunities through digitalization** eFAT

With the eFAT, electronic signature acceptance is conducted by remotely inspecting deliverables such as the MAXUM Ed. II, the sample preparation systems, or the complete analysis shelters.