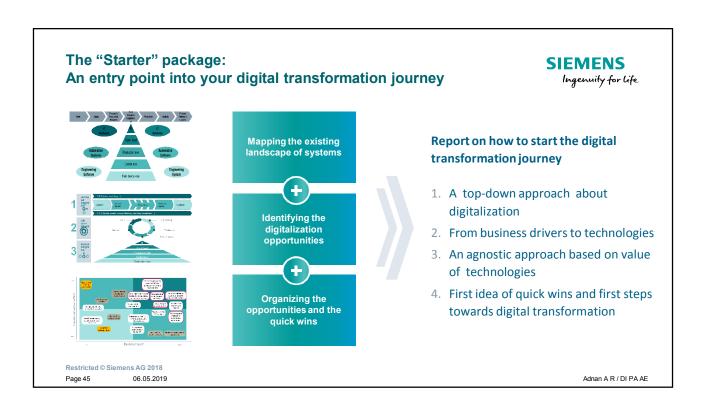

# "Personalized Digital Transformation Manual" From Vision to Action

- Top-down approach to turn customer's digital strategy & vision into implementable actions
- 2. Roadmap tailored to existing installed-base
- 3. Concrete masterplan with priorities, project details & cost estimate (inc. financial KPI's)
- 4. Vendor neutral