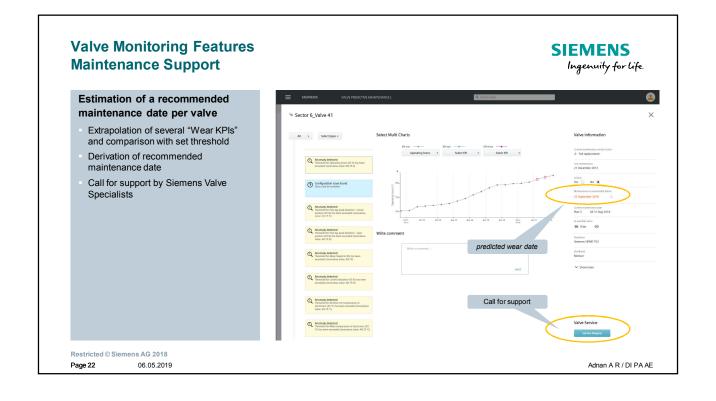

# **Valve Monitoring Features Maintenance Support**

### Generation of optimized valve maintenance plans

- Automatic generation of maintenance plans with recommended maintenance dates for each valve
- based on a (externally specified) maintenance schedule and the expected wear date
- Continuous updates of plans through near-real-time maintenance data
- User-controlled modification of maintenance plans via drag and drop
- Freezing of plans, locking of valve to a certain plan
- Transfer of maintenance information to superordinate Maintenance System (e.g. Siemens COMOS MRO or SAP PM or IBM Maximo)