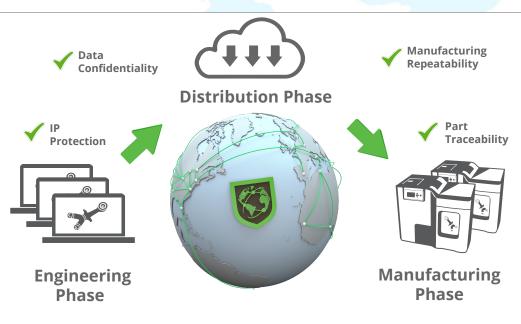

The promise of a **Secured Digital Factory** cannot materialize if IP protection, data confidentiality, manufacturing repeatability, and part traceability are not addressed.

## The Secured Digital Factory

- **Design encryption** and secure digital distribution
- Assign **rules and parameters**within designs to ensure that
  parts are printed to specifications
- Report all **transactions**associated with the digital asset
  from inception through production
- Seamless **integration of data** along the digital supply chain
- Certified authentication of users and machines