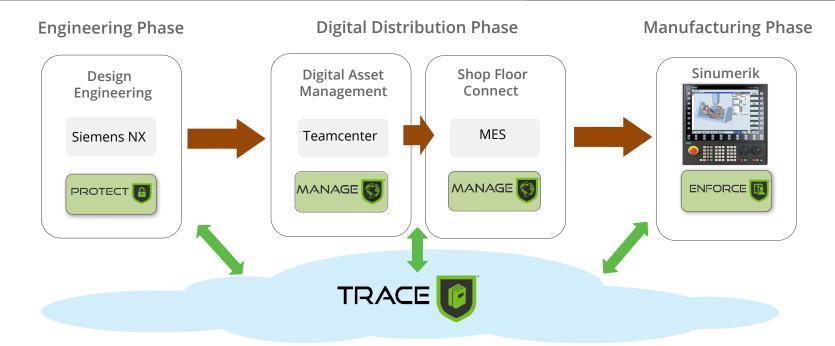

Identify3D, Inc. Siemens Product Partner for SINUMERIK Systems and PLM Identify3D enables companies to secure their intellectual property, ensure that products are produced according to defined engineering requirements, and provide full traceability of manufactured parts.

Identify3D is a leader in software for digital manufacturing ensuring the security and integrity of intellectual property along the digital thread. Identify3D provides consistency and repeatability throughout the digital supply chain delivering quality assurance from design to finished product. Ultimately, Identify3D helps engineers make better decisions using in-depth analytics and reporting to enable innovation, optimization, and scalability across disparate digital production platforms.