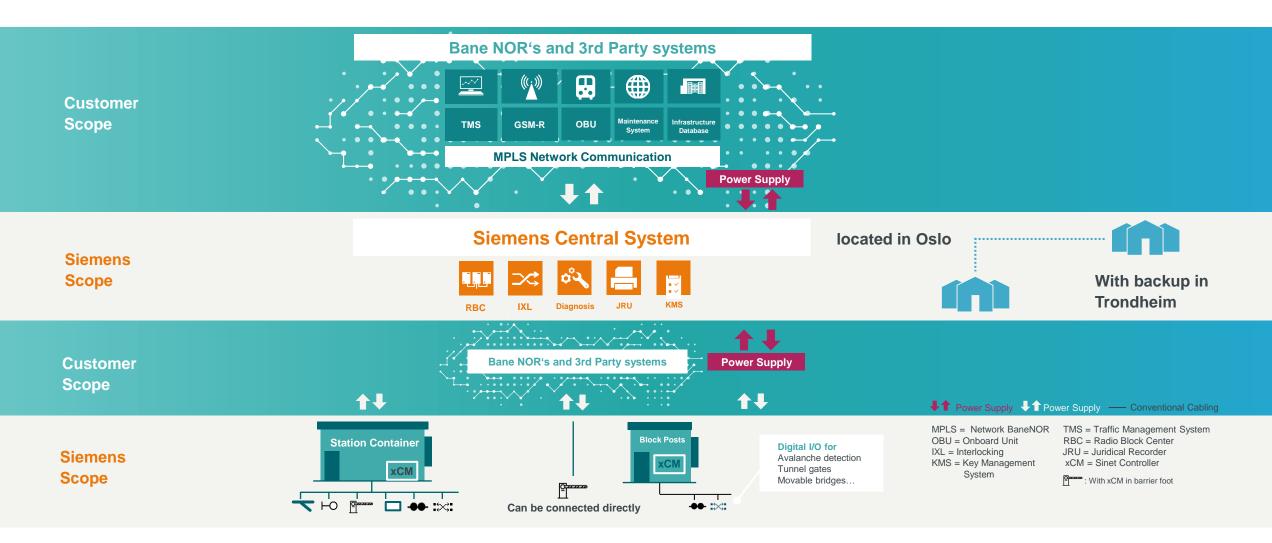

### System Architecture One central interlocking and RBC in Oslo (backup Trondheim)

Page 5 InnoTrans 2018