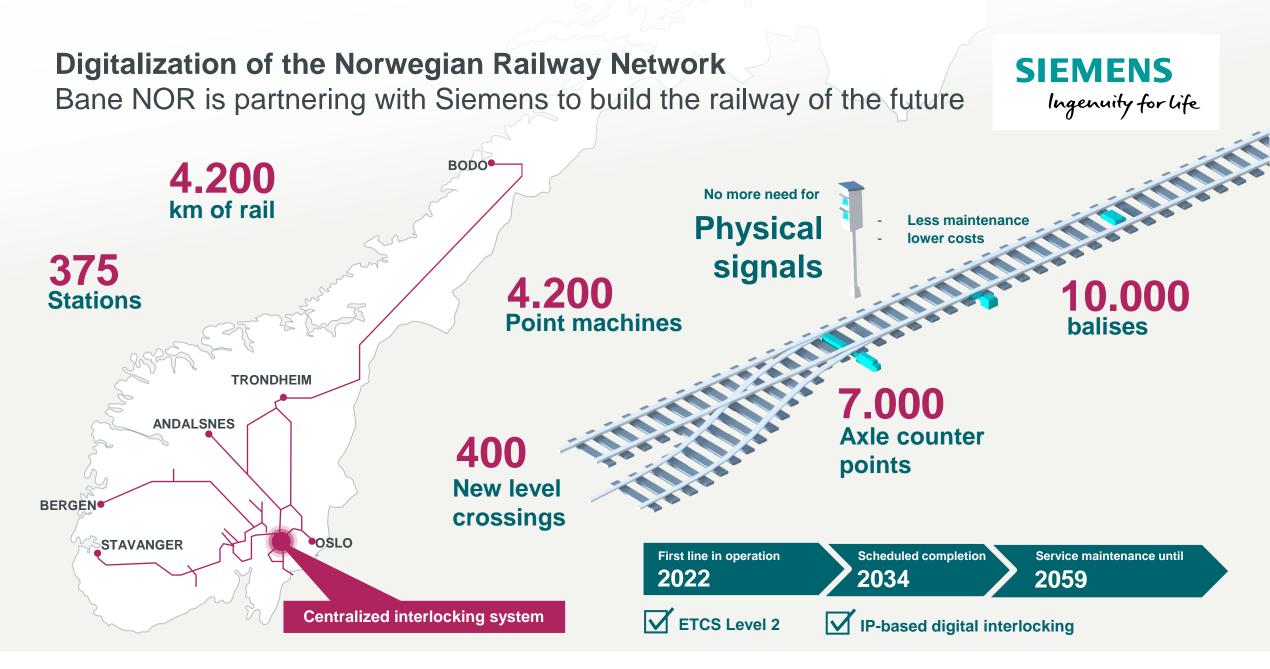

### ...and one of the largest signalling projects that have ever been tendered

Duration:17 years / 25 years maintenanceTracks:4169 route km (337 km double track)<br/>695 km tunnels, 2506 bridges, 375 stationsScope:ETCS L2 Baseline 3 (Trainguard 200)<br/>Virtual block sectioning<br/>Trackguard Simis W / Sinet Interlocking

Field Elements

- Point Machines
- Level Crossings
- Axle Counter
- Balises
- Marker Boards

Sidis Diagnosis System IT-Security aligned with IEC 62443 and ISO 27001 Key Management System BIM360 Test lab in Norway (with simulated TMS and OBU)

### System Architecture One central interlocking and RBC in Oslo (backup Trondheim)

Page 5 InnoTrans 2018