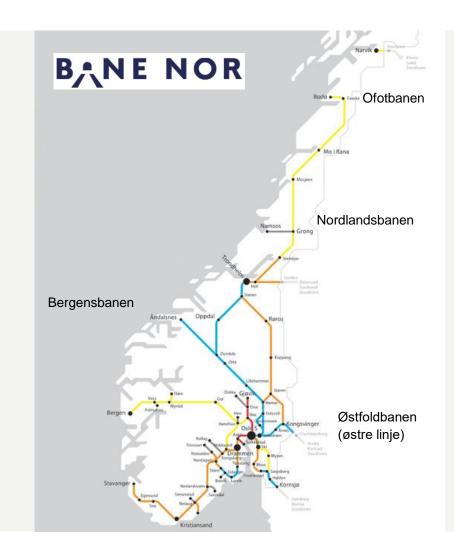

### ...and one of the largest signalling projects that have ever been tendered

Duration:17 years / 25 years maintenanceTracks:4169 route km (337 km double track)<br/>695 km tunnels, 2506 bridges, 375 stationsScope:ETCS L2 Baseline 3 (Trainguard 200)<br/>Virtual block sectioning<br/>Trackguard Simis W / Sinet Interlocking