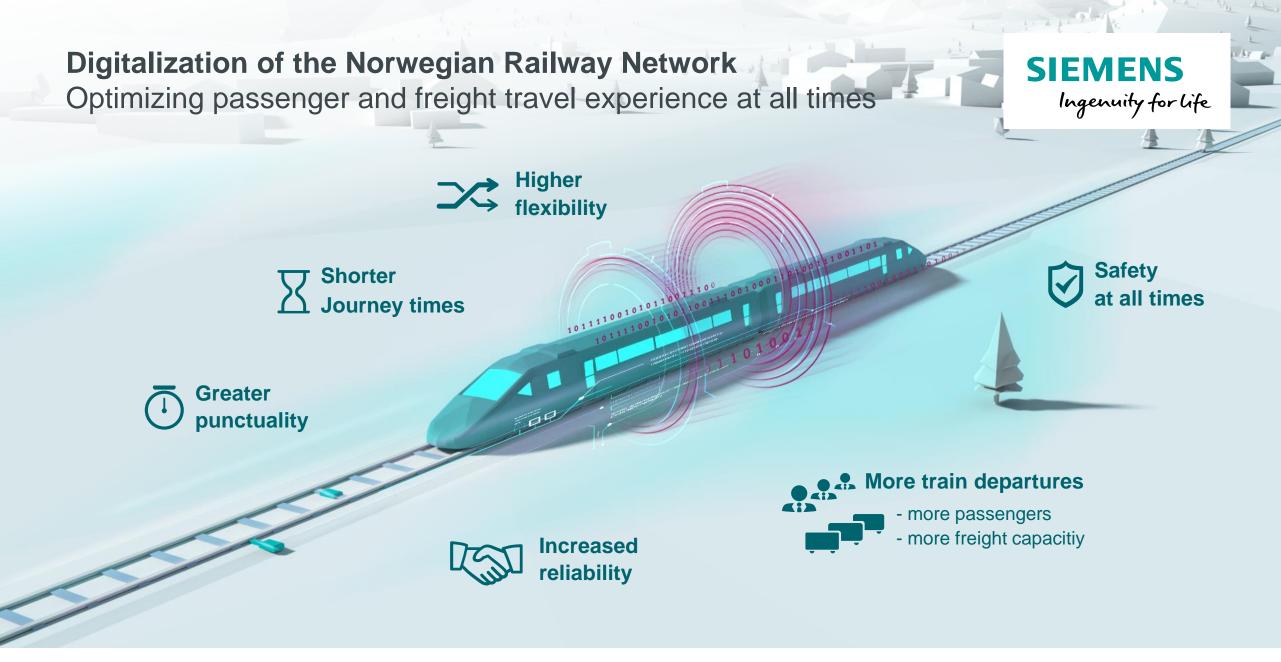

#### Project Dimensions Biggest Signalling Contract for Mobility Management

### ...and one of the largest signalling projects that have ever been tendered

Duration:17 years / 25 years maintenanceTracks:4169 route km (337 km double track)<br/>695 km tunnels, 2506 bridges, 375 stationsScope:ETCS L2 Baseline 3 (Trainguard 200)<br/>Virtual block sectioning<br/>Trackguard Simis W / Sinet Interlocking