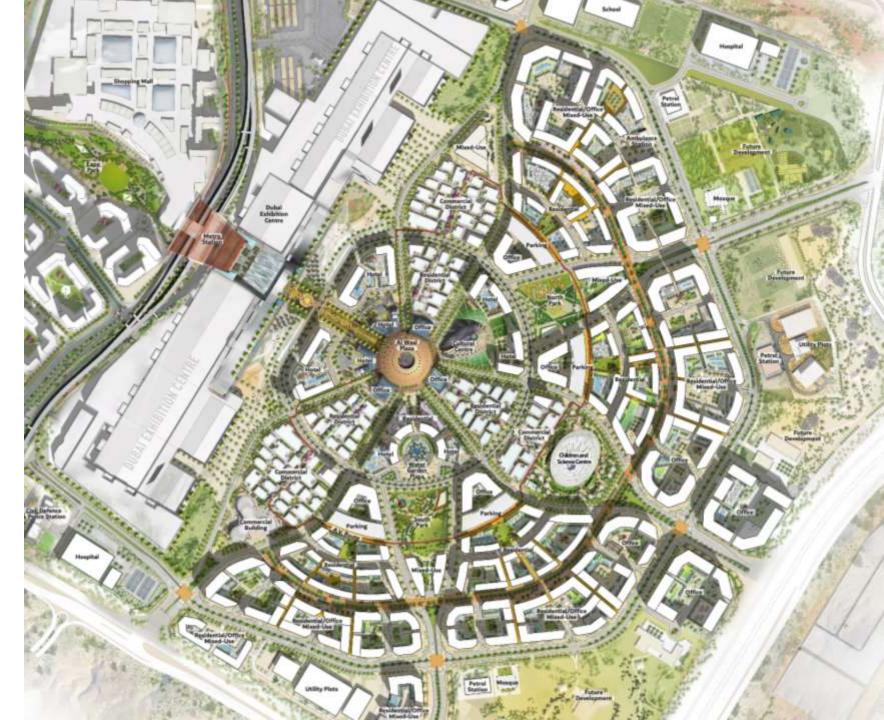

# THE MASTERPLAN

# A Truly Integrated Mixed Use Community, Human-centric by Design

Designed to integrate a holistic community for workers, residents and visitors.

- Human-scale physical environment
- Pedestrian-friendly streets
- Close-set, low-rise, self-shading buildings
- Flexible office spaces
- Modern **residential** units
- **Events** and community spaces
- Green and open spaces
- Social and cultural attractions
- Retail, F&B, Hospitality options

# A 15-minute city –

At District 2020 you can meet all your needs within a short distance walking, cycling or using micro-mobility solutions

With everything in one place

45,000 sq m

Parks and Green Spaces