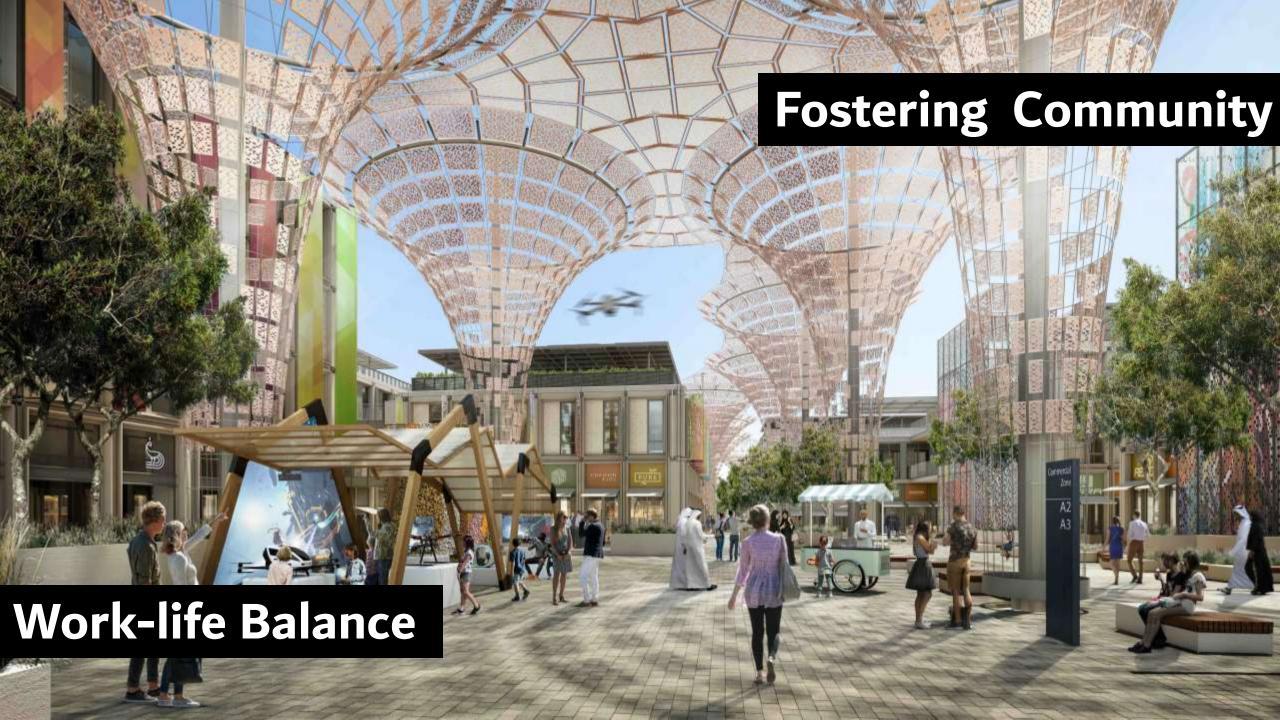

# A Truly Integrated Mixed Use Community, Human-centric by Design

Designed to integrate a holistic community for workers, residents and visitors.

- Human-scale physical environment
- Pedestrian-friendly streets
- Close-set, low-rise, self-shading buildings
- Flexible office spaces
- Modern **residential** units
- **Events** and community spaces
- Green and open spaces
- Social and cultural attractions
- Retail, F&B, Hospitality options

# A 15-minute city –

At District 2020 you can meet all your needs within a short distance walking, cycling or using micro-mobility solutions

With everything in one place

45,000 sq m

Parks and Green Spaces