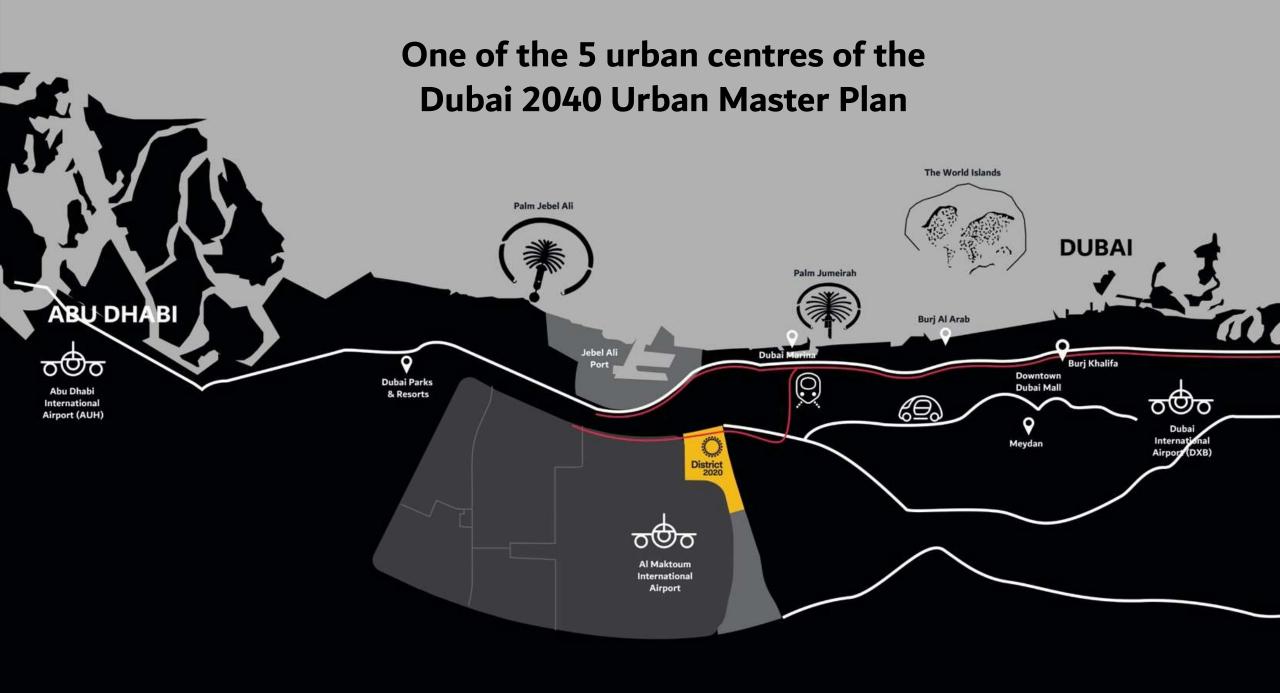

# CONNECT. CREATE. INNOVATE.

District 2020 is a human-centric future city that supports people and businesses to unlock their potential and thrive.

It will provide an integrated mixed use community to work, live and explore, centered on balance and well-being.

As a city of firsts, it will provide a global hub for innovation, where next generation technology accelerates the future of industries.