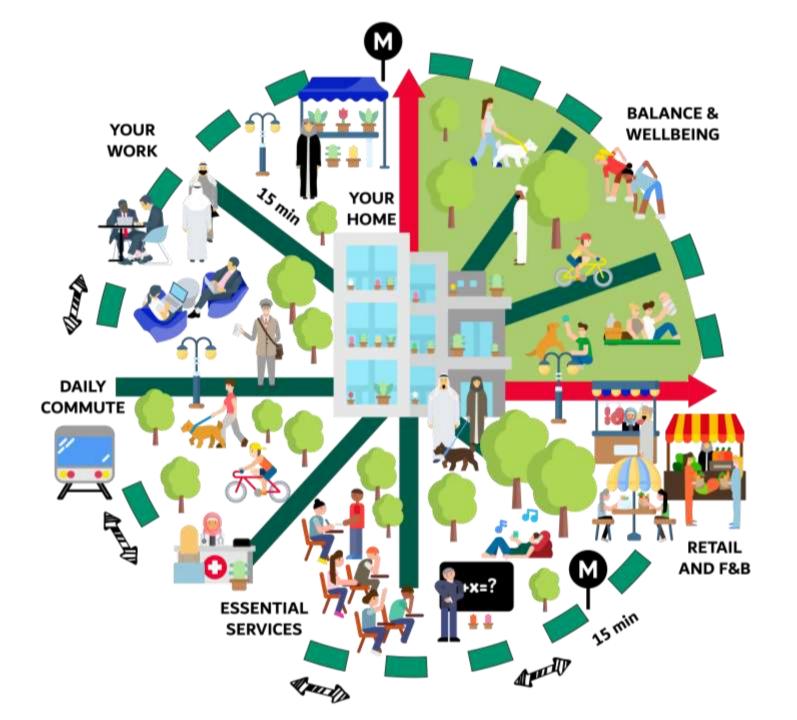

# A 15-minute city –

At District 2020 you can meet all your needs within a short distance walking, cycling or using micro-mobility solutions

With everything in one place

45,000 sq m

Parks and Green Spaces

5 km

**Jogging Paths** 

## Designed for Balance and Well-being

4 km

**Autonomous Vehicle Route** 

10 km

Biking Paths