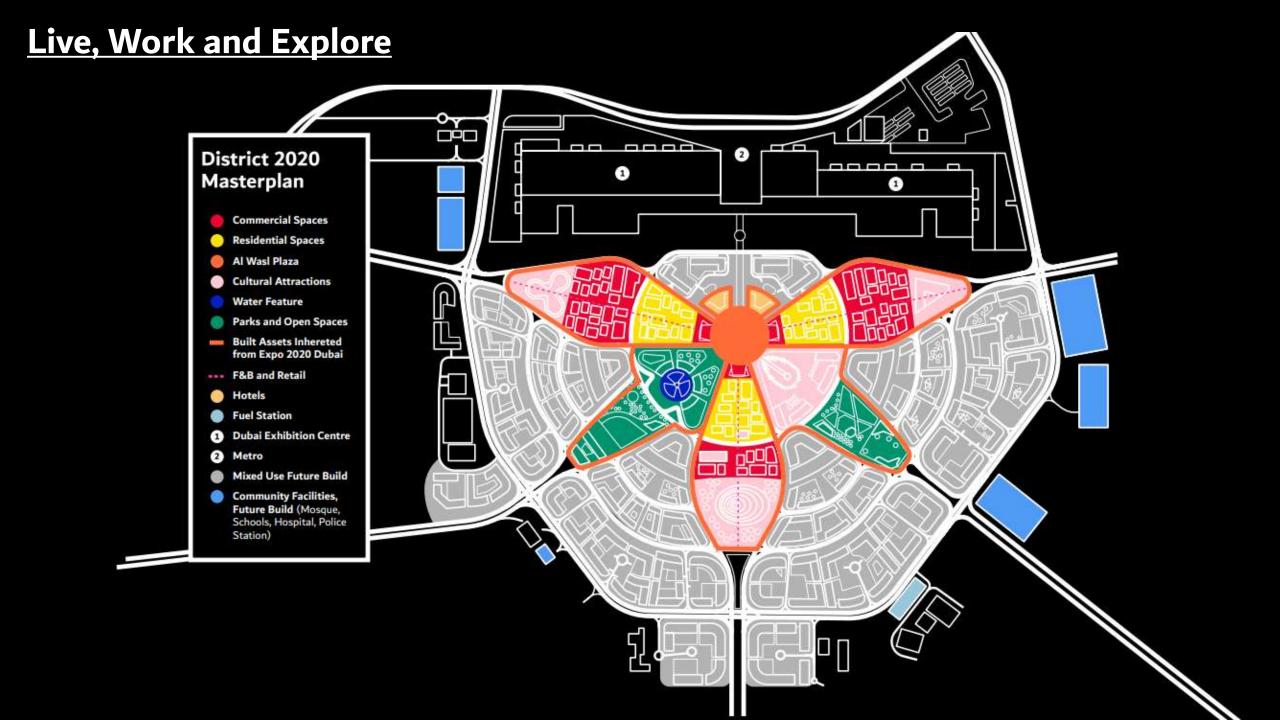

# THE MASTERPLAN

# LIVE

# A Truly Integrated Mixed Use Community, Human-centric by Design

Designed to integrate a holistic community for workers, residents and visitors.

- Human-scale physical environment
- Pedestrian-friendly streets
- Close-set, low-rise, self-shading buildings
- Flexible office spaces
- Modern **residential** units
- **Events** and community spaces
- Green and open spaces
- Social and cultural attractions
- Retail, F&B, Hospitality options