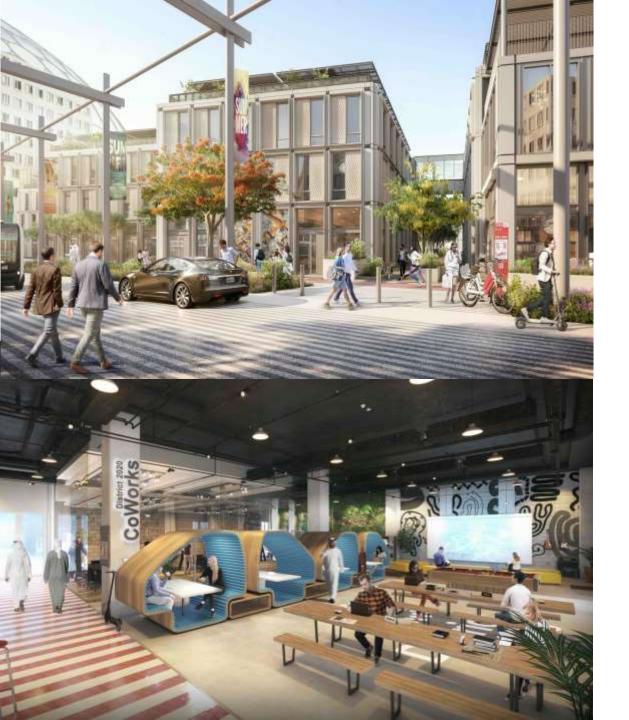

# A Truly Integrated Mixed Use Community, Human-centric by Design

Designed to integrate a holistic community for workers, residents and visitors.

- Human-scale physical environment
- Pedestrian-friendly streets
- Close-set, low-rise, self-shading buildings
- Flexible office spaces
- Modern **residential** units
- **Events** and community spaces
- Green and open spaces
- Social and cultural attractions
- Retail, F&B, Hospitality options

# A 15-minute city –

At District 2020 you can meet all your needs within a short distance walking, cycling or using micro-mobility solutions

With everything in one place

45,000 sq m

Parks and Green Spaces