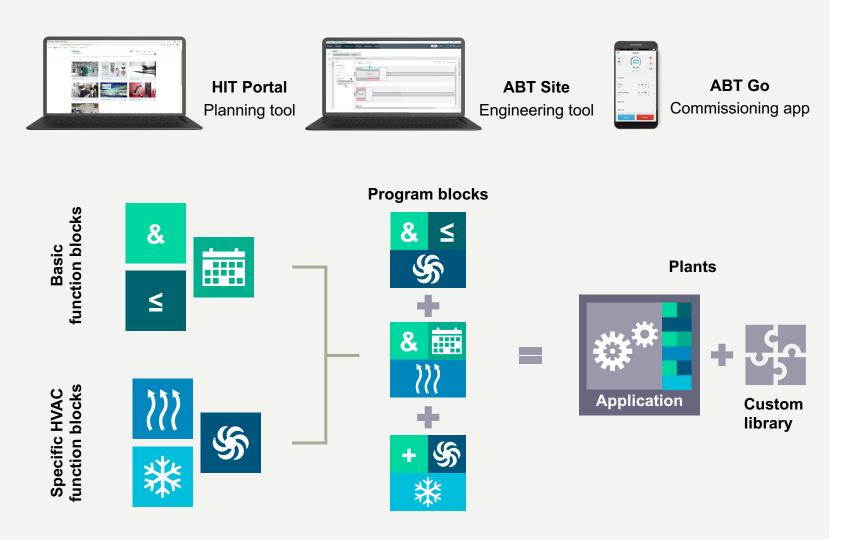

### **Smart engineering**

With our license-free Desigo Engineering Framework, you can intuitively engineer and commission a wide range of products leveraging the sophisticated applications and growing libraries.

#### **Smart engineering**

#### **Your Benefits**

- License-free and easy-to-learn tools with Desigo Engineering Framework
- Growing application library and simple customization
- Seamless engineering workflows
- Intuitive and modular programming