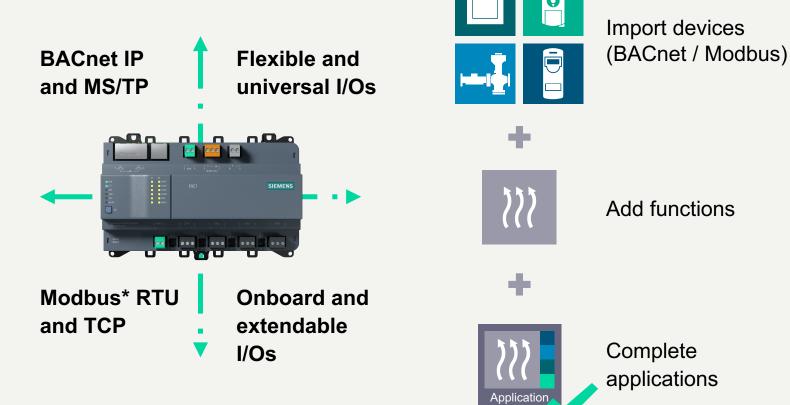

#### Scalable solutions

Whether small buildings or large complexes, standard or advanced solutions – with the Desigo PXC family you get the optimal control for any type of high performing buildings

## Scalable solutions – A family of controllers that fit to your building's

#### **Size**

from small to large buildings

#### **Type**

from schools, offices, hotels to hospitals and airports

#### **Applications**

with optimized heating, cooling, and ventilation

### Simple integration

Integrate different protocols with no additional hardware or software, in a consistent and harmonized workflow saving additional costs and efforts.

#### **Simple Integration**

#### **Your Benefits**

- On-board integration decreases wire cluttering
- No additional hardware/software needed
- Consistent and harmonized workflows
- Simplified installation and engineering
- More protocols to come