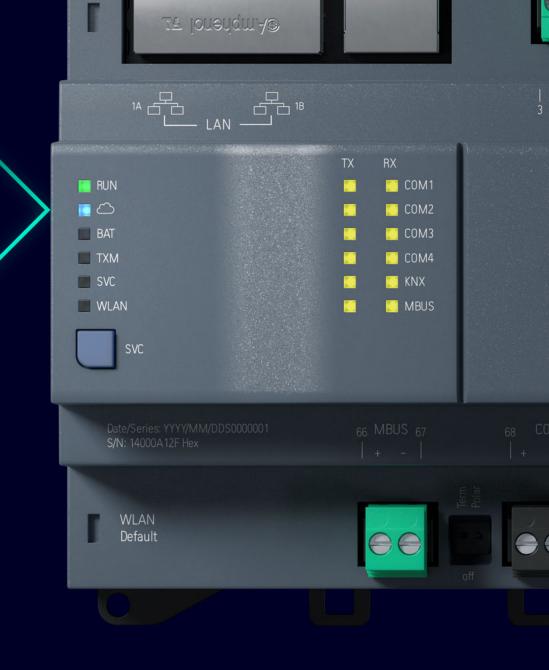

### **Secured connectivity**

Our Desigo PXC controllers with on-board WLAN and cloud remote access meet the highest security standards.

#### **Secured connectivity**

#### **Security**

Offsite – Cloud remote access

Onsite – WLAN with ABT Go and ABT Site