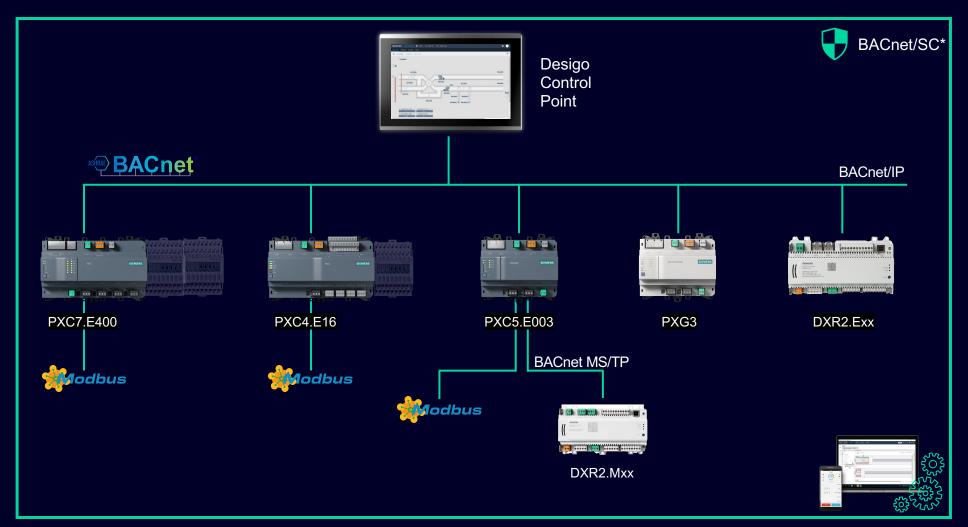

### Simple integration

Integrate different protocols with no additional hardware or software, in a consistent and harmonized workflow saving additional costs and efforts.

#### **Simple Integration**

#### **Your Benefits**

- On-board integration decreases wire cluttering
- No additional hardware/software needed
- Consistent and harmonized workflows
- Simplified installation and engineering
- More protocols to come

#### **HVAC Controllers**

PXC4.x16 PXC4.x16S PXC7.E400S PXC7.E400M PXC7.E400L

#### **Integration Controller**

PXC5.E003

Coming soon on HIT

x = ethernet / MSTP variants