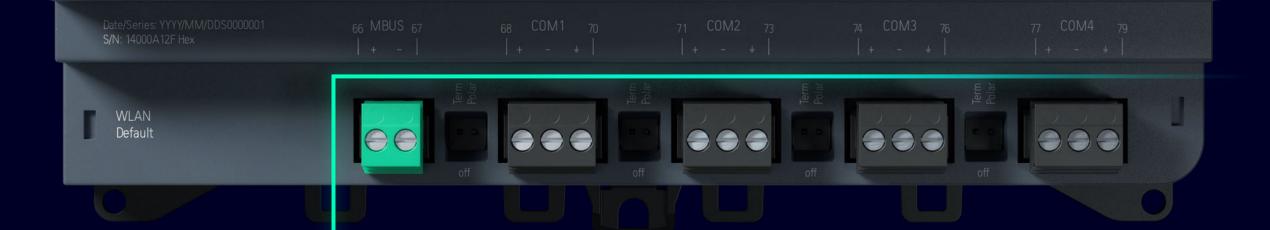

### Simple integration

Integrate different protocols with no additional hardware or software, in a consistent and harmonized workflow saving additional costs and efforts.

#### **Simple Integration**

#### **Your Benefits**

- On-board integration decreases wire cluttering
- No additional hardware/software needed
- Consistent and harmonized workflows
- Simplified installation and engineering
- More protocols to come