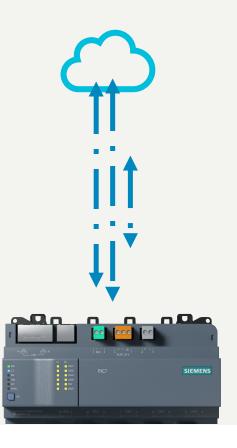

### **Secured connectivity**

Our Desigo PXC controllers with on-board WLAN and cloud remote access meet the highest security standards.

#### **Security**

Offsite – Cloud remote access

Onsite – WLAN with ABT Go and ABT Site