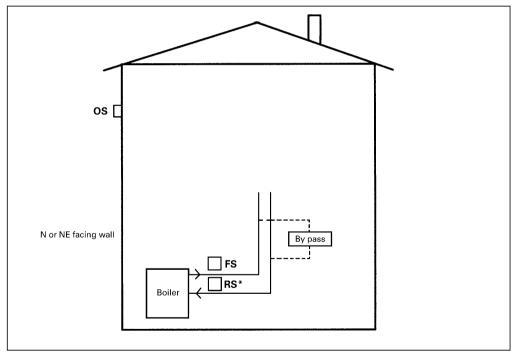

WEATHER COMPENSATION: OS - Outside (north or north east facing wall)

RS - Next to boiler (on return)

LOAD COMPENSATION: FS - Next to boiler (on flow)

RS - Next to boiler (on return)

<sup>\*</sup> For room stat controlled systems preferred position of RS is to sense CH return only

## **Combi System Schematic**