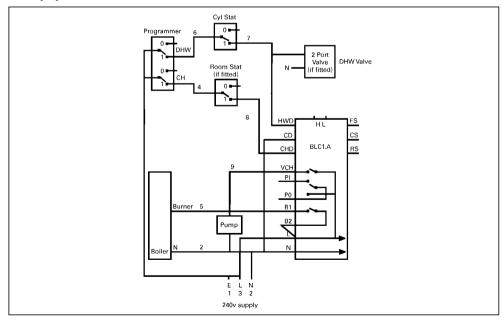

## **Gravity System with DHW Valve Schematic**

Numbers shown refer to numbers in wiring centre

NB pump connection