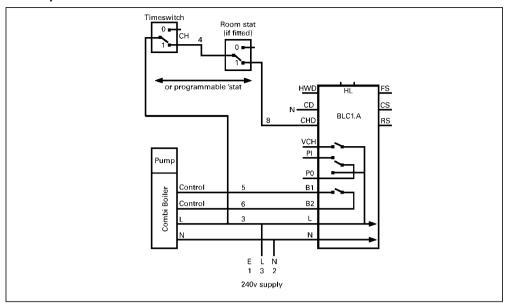

#### **Combi System Wiring**

All wiring to be rated @ 240v and earthed as required.

Product codes and terminal numbers refer to Landis & Staefa products.

If other manufacturers products are already installed, use their equivalent terminal numbers.

Refer to relevant system and schematic diagrams when using this diagram.