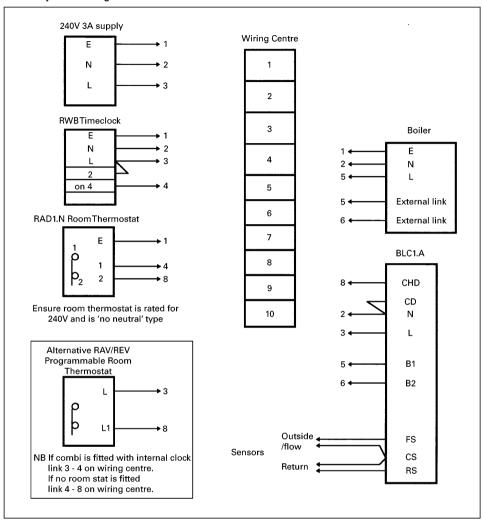

#### **Combi System Wiring**

All wiring to be rated @ 240v and earthed as required.

Product codes and terminal numbers refer to Landis & Staefa products.

If other manufacturers products are already installed, use their equivalent terminal numbers.

Refer to relevant system and schematic diagrams when using this diagram.