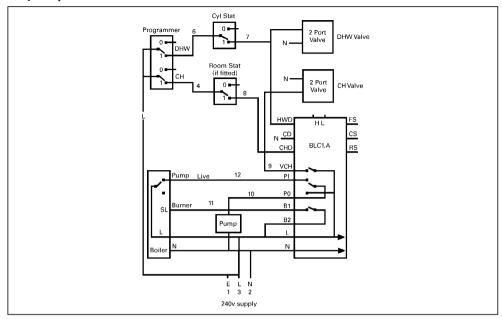

## Fully Pumped Zoneset (2 x 2 Port Valves) Schematic

Numbers shown refer to terminal numbers in wiring centre

## Fully Pumped Zoneset (2 x 2 Port Valves) Wiring

All wiring to be rated @ 240v and earthed as required.

Product codes and terminal numbers refer to Landis & Staefa products.

If other manufacturers products are already installed, use their equivalent terminal numbers.