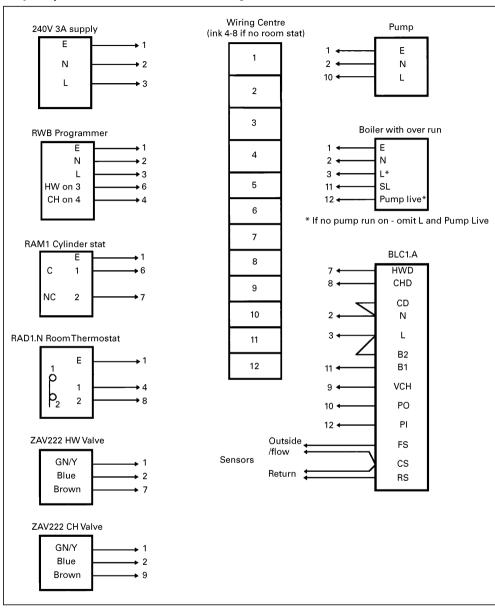

## **Fully Pumped Mid Position Valve Wiring**

All wiring to be rated @ 240v and earthed as required.

Product codes and terminal numbers refer to Landis & Staefa products.

If other manufacturers products are already installed, use their equivalent terminal numbers.

## Fully Pumped Zoneset (2 x 2 Port Valves) Schematic

Numbers shown refer to terminal numbers in wiring centre

## Fully Pumped Zoneset (2 x 2 Port Valves) Wiring

All wiring to be rated @ 240v and earthed as required.

Product codes and terminal numbers refer to Landis & Staefa products.

If other manufacturers products are already installed, use their equivalent terminal numbers.