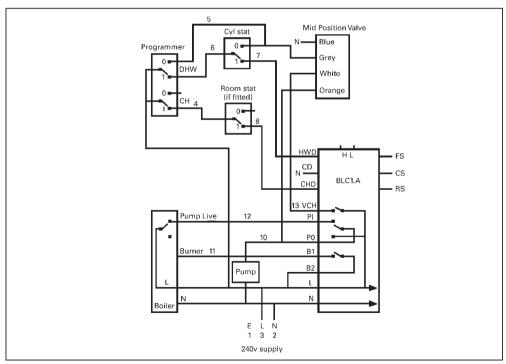

# **Mid Position Valve System Schematic**

Numbers shown refer to terminal numbers in wiring centre

## **Fully Pumped Mid Position Valve Wiring**

All wiring to be rated @ 240v and earthed as required.

Product codes and terminal numbers refer to Landis & Staefa products.

If other manufacturers products are already installed, use their equivalent terminal numbers.