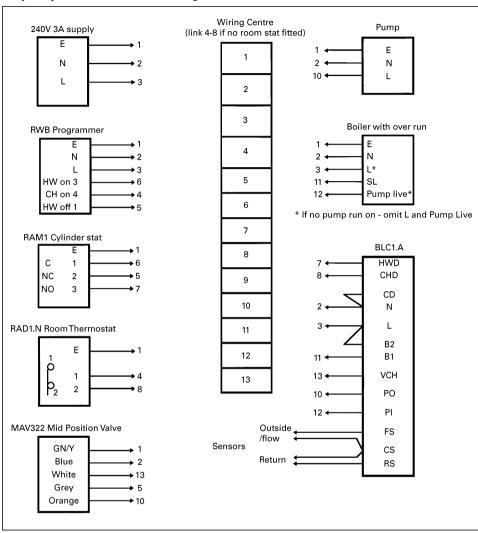

#### **BLC1.A Terminal Layout**

All wiring including wires to sensors should be 240V rated and all components earthed as required. Wiring (except sensors) should be run to a wiring center and the minimum number of links added to the BLC1.A.

WEATHER COMPENSATION: OS - Outside (north or north east facing wall)

RS - Next to boiler (on return)

LOAD COMPENSATION: FS - Next to boiler (on flow)

RS - Next to boiler (on return)

<sup>\*</sup> For room stat controlled systems preferred position of RS is to sense CH return only