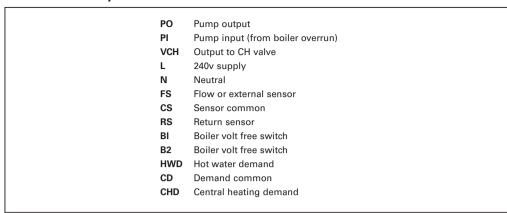

#### **BLC1.A Terminal Layout**

All wiring including wires to sensors should be 240V rated and all components earthed as required. Wiring (except sensors) should be run to a wiring center and the minimum number of links added to the BLC1.A.