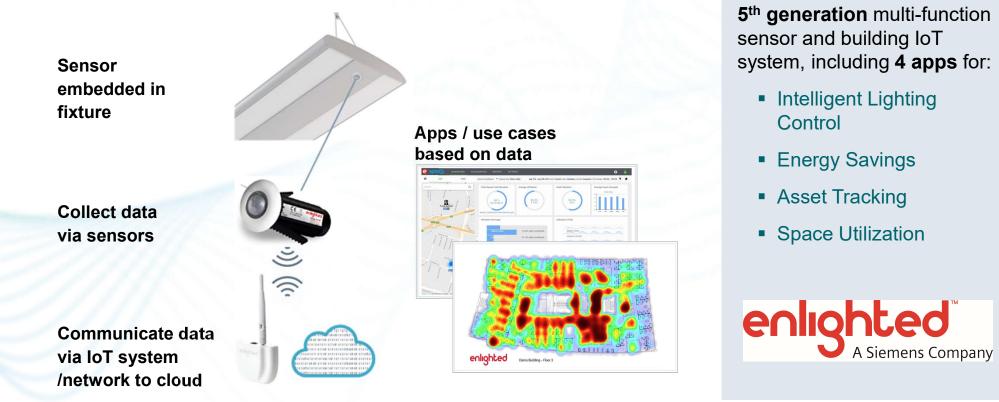

## Enlighted – Core Competency is a Building IoT System with Sensors and Wireless Lighting Control

Unrestricted © Siemens AG 2018