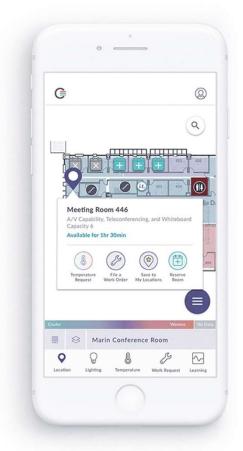

# Comfy – Cloud-based Software Application for Individual Control of the Office Environment and Feedback

Unrestricted © Siemens Switzerland Ltd 2018 Page 9 November 2018

#### Workplace apps

SIEMENS Ingenuity for life

**Occupant-centric** workplace app, based on a world-class user experience

- Improving workplace
  productivity
- Delivering operational savings
- Driving strategic decisions via **analytics**