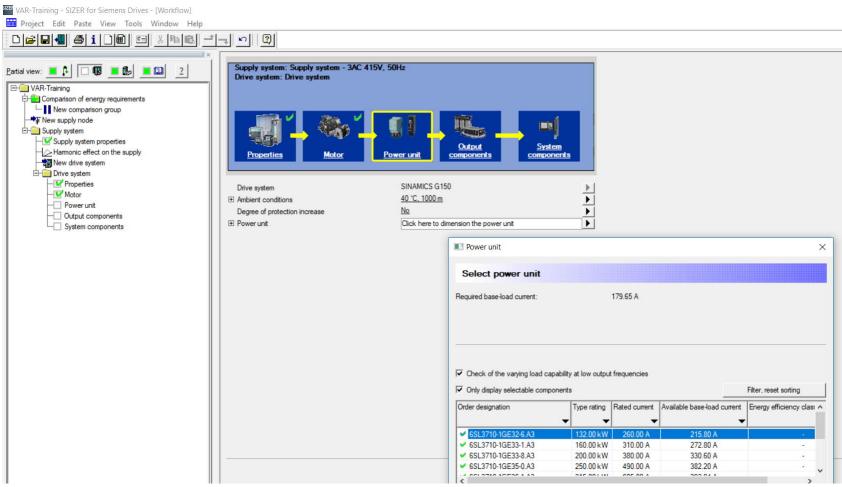

and 60 A (6SL3120-1TE24-5AA3 and 6SL3120-1TE26-0AA3) has been removed
- 200A Booksize MoMo with 1FP reluctance motor made available
- DC link rectifier adapter for 100 mm wide modules, 6SL3162-2BE00-0AA0 for S120 Booksize 45 A and 60 A C-Type Motor Modules added
- Chassis-2 / Cabinet Modules-2 FS4+ (710 kW-800 kW) MoMo, AIM/ALM, MoMo & AIM/ALM added (see SIOS message <a href="https://support.industry.siemens.com/cs/document/109761692">https://support.industry.siemens.com/cs/document/109761692</a>)
- The following SINAMICS S120 AC/AC devices in liquid cooling were removed: 6SL3315-1TE36-1AA7, 6SL3315-1TE37-5AA7, 6SL3315-1TG34-1AA7, 6SL3315-1TG34-7AA7, 6SL3315-1TE35-8AA7

#### SIZER – Selection of drive system, motor & load type (1)

## **SIEMENS**



#### SIZER – Selection of power unit





#### **SIZER** – selection of further options



Ingenuity for life



#### **SIZER** – Harmonic effects on the supply





#### **SIZER** – Harmonic effects on the supply



Ingenuity for life



#### SIZER – Selection of drive system, motor & load type (2)

#### **SIEMENS**

Ingenuity for life



Page 18