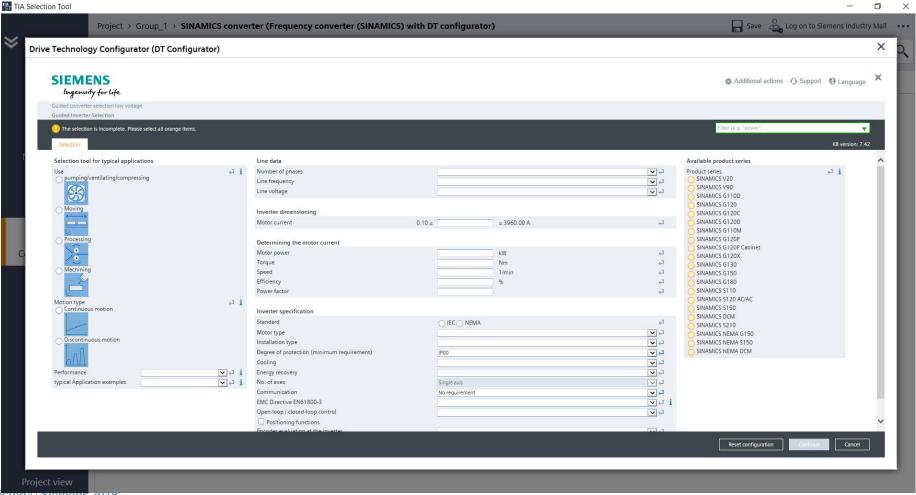

#### **TIA Selection tool – Drive technology**

Page 5

Ingenuity for life TIA Selection Tool Save Log on to Siemens Industry Mall ••• Search Smart Assistant Drive technology Welcome Q Search term: Name/Article number New Device Dimensioning and configuring drive systems 1 i Drive dimensioning (> 48 V with SIZER integrated in the TIA Selection Tool) Projects (i) Drive dimensioning (>48V with SIZER 3 - additional installation required) (i) SIMATIC MICRO-DRIVE drive dimensioning (<= 48V) i Automatic door control system (SIDOOR) Order list Configuring products (DT configurator) **i** Motors (SIMOTICS) with DT configurator **i** Frequency converter (SINAMICS) with DT configurator **\$** Options Unre Project view