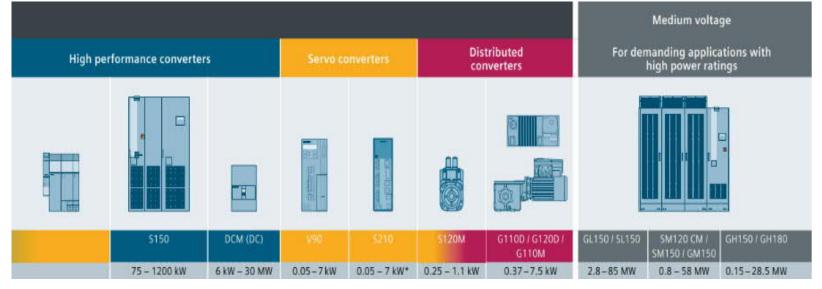

# All SINAMICS drives are implemented in a complete range of tools to enable easy selection and configuration of the drive system

Allows efficient selection and configuration of your drive

Supports step-by-step configuration of the mechanical & electrical system

Determines energy saving potential and ROI of your application

Allows quick and easy selection of inverters on your mobile

Wide range of tools allow easy selection and configuration of the drive system