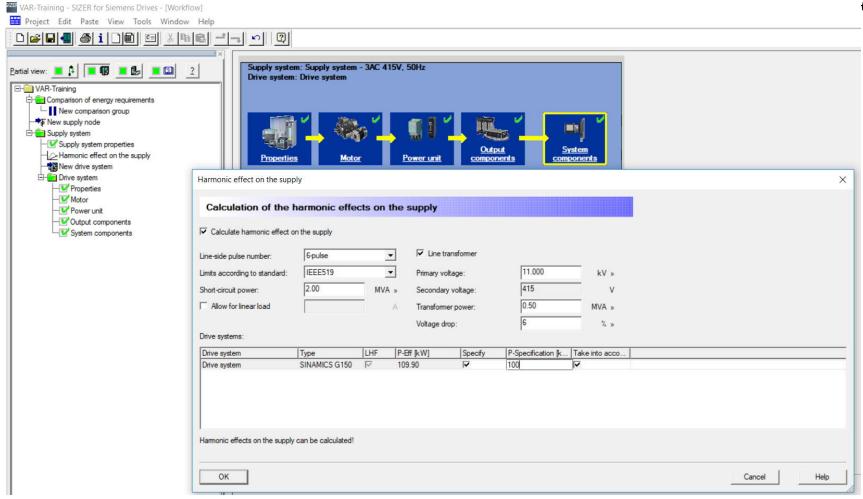

#### **SIZER** – Harmonic effects on the supply

#### **SIZER** – Harmonic effects on the supply

Ingenuity for life