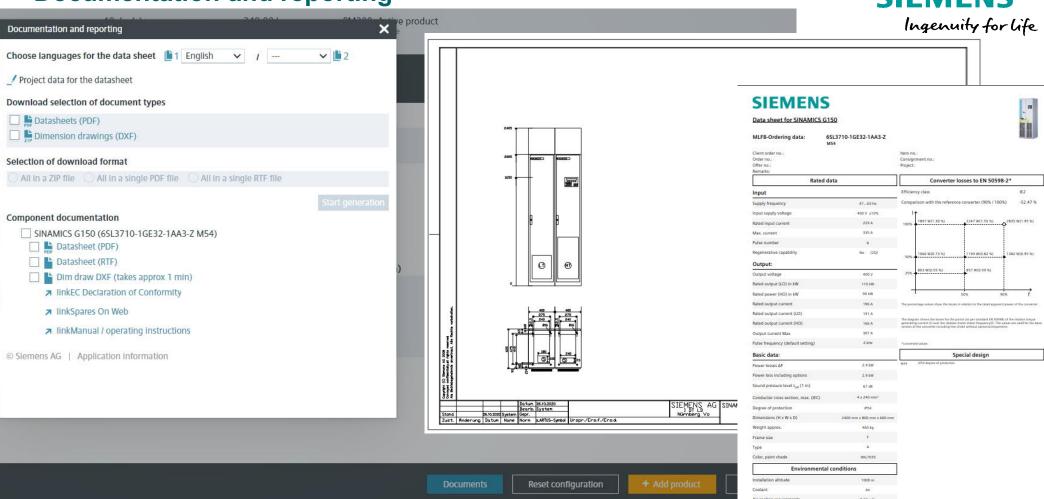

er list Configuring products (DT configurator) **i** Motors (SIMOTICS) with DT configurator **i** Frequency converter (SINAMICS) with DT configurator **\$** Options Unre Project view

## **TIA Selection tool – Configuration within TIA**

## **SIEMENS**



#### **TIA Selection tool** – configuration with DT-Configurator

#### **SIEMENS**

Ingenuity for life



## **Direct selection using Drives Technology Configurator**

https://mall.industry.siemens.com/mall/en/WW/Catalog/Products/10034285

#### **SIEMENS**

Ingenuity for life



🚣 Log in 🌣 Additional actions 🥠 Support 🚱 Language



+ Add products

List of products

✓ Projectdata

Actions ~

## **Direct selection using Drives Technology Configurator Search entries**





## **Documentation and reporting**

#### **SIEMENS**

0 °C - +40 °C



#### **Configuration with SIZER V3.22**





#### **Configuration with SIZER V3.22**



The latest version of SIZER can be downloaded from the following link:

https://support.industry.siemens.com/cs/kr/en/view/54992004

#### What's new in SIZER V3.22?

#### Drives / motor starters

#### New

- Control Unit Adapter kit for SINAMICS G120 added

#### **Update**

- Power unit 6SL3210-1KE24-4U.1 (G120C) has no filter. Filter status removed.
- Article number of the SINAMICS S120 Cabinet Module Booksize Base Cabinet updated.
- Booksize Motor Module 45 A and 60 A (6SL3120-1TE24-5AA3 and 6SL3120-1TE26-0AA3) has been removed
- 200A Booksize MoMo with 1FP reluctance motor made available
- DC link rectifier adapter for 100 mm wide modules, 6SL3162-2BE00-0AA0 for S120 Booksize 45 A and 60 A C-Type M