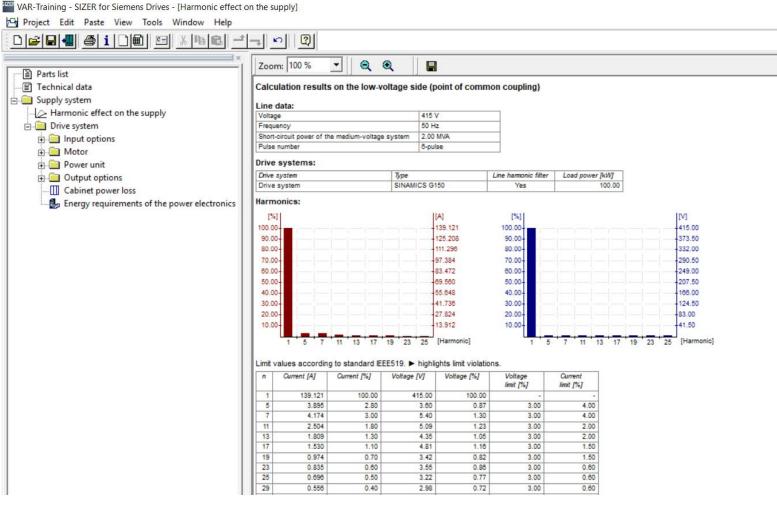

#### **SIZER** – Harmonic effects on the supply

#### **SIZER** – Harmonic effects on the supply

Ingenuity for life