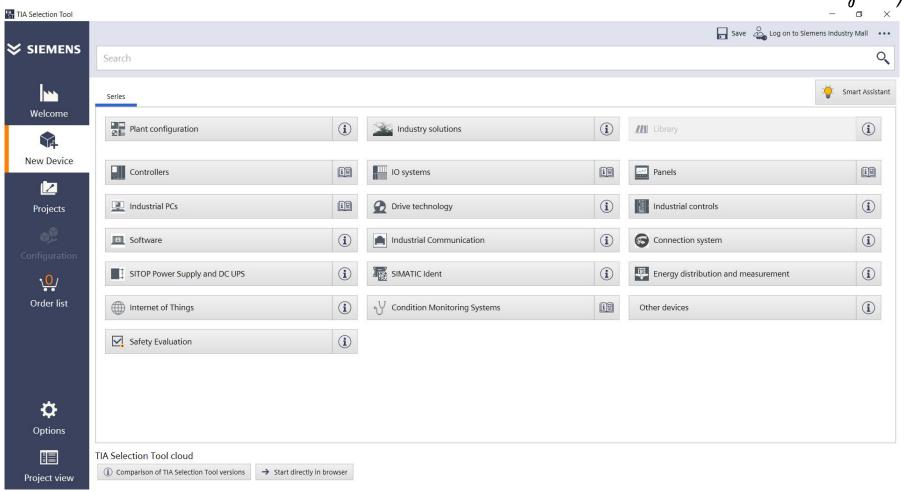

#### **TIA Selection tool**

Unrestricted © Siemens 2019

Page 4

## **TIA Selection tool – Configuration within TIA**