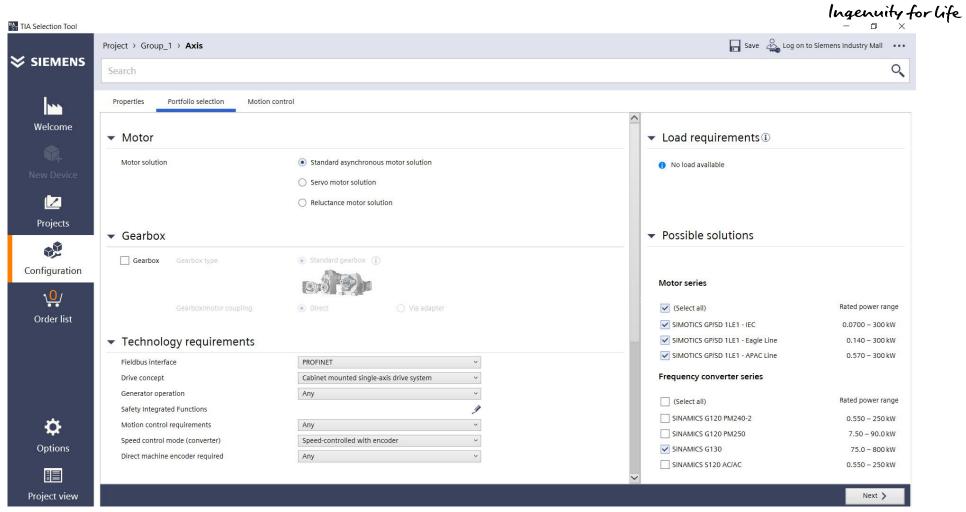

#### **TIA Selection tool – Drive technology**

Page 5

Ingenuity for life TIA Selection Tool Save Log on to Siemens Industry Mall ••• Search Smart Assistant Drive technology Welcome Q Search term: Name/Article number New Device Dimensioning and configuring drive systems 1 i Drive dimensioning (> 48 V with SIZER integrated in the TIA Selection Tool) Projects (i) Drive dimensioning (>48V with SIZER 3 - additional installation required) (i) SIMATIC MICRO-DRIVE drive dimensioning (<= 48V) i Automatic door control system (SIDOOR) Order list Configuring products (DT configurator) **i** Motors (SIMOTICS) with DT configurator **i** Frequency converter (SINAMICS) with DT configurator **\$** Options Unre Project view

## **TIA Selection tool – Configuration within TIA**