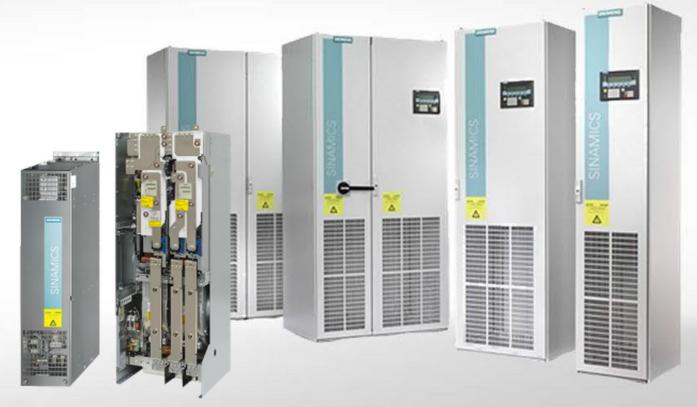

# All SINAMICS drives are implemented in a complete range of tools to enable easy selection and configuration of the drive system

Allows efficient selection and configuration of your drive

Supports step-by-step configuration of the mechanical & electrical system

Determines energy saving potential and ROI of your application

Allows quick and easy selection of inverters on your mobile

Wide range of tools allow easy selection and configuration of the drive system