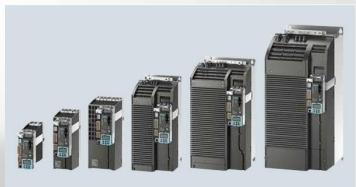

# All SINAMICS drives are implemented in a complete range of tools to enable easy selection and configuration of the drive system

Allows efficient selection and configuration of your drive

Supports step-by-step configuration of the mechanical & electrical system

Determines energy saving potential and ROI of your application

Allows quick and easy selection of inverters on your mobile

Wide range of tools allow easy selection and configuration of the drive system