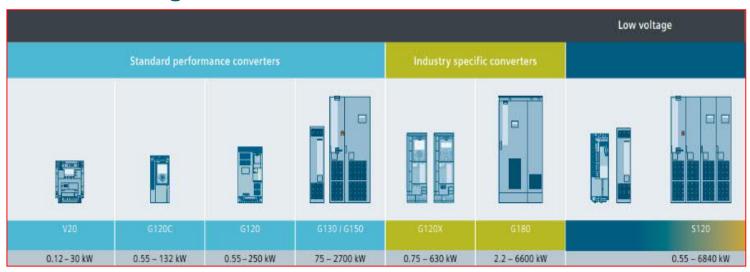

# All SINAMICS drives are implemented in a complete range of tools to enable easy selection and configuration of the drive system

Allows efficient selection and configuration of your drive

Supports step-by-step configuration of the mechanical & electrical system

Determines energy saving potential and ROI of your application

Allows quick and easy selection of inverters on your mobile

Wide range of tools allow easy selection and configuration of the drive system