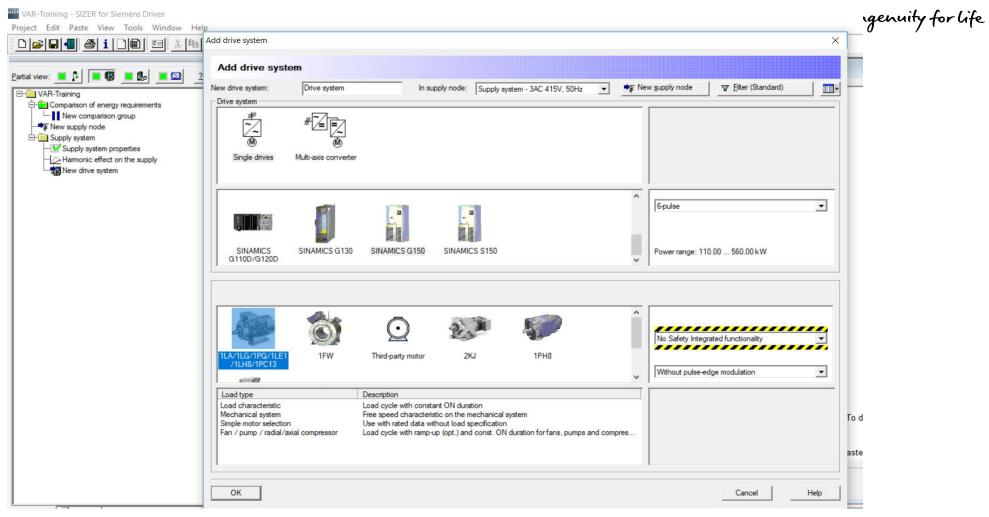

#### SIZER – Selection of drive system, motor & load type (1)

#### SIZER – Selection of drive system, motor & load type (2)