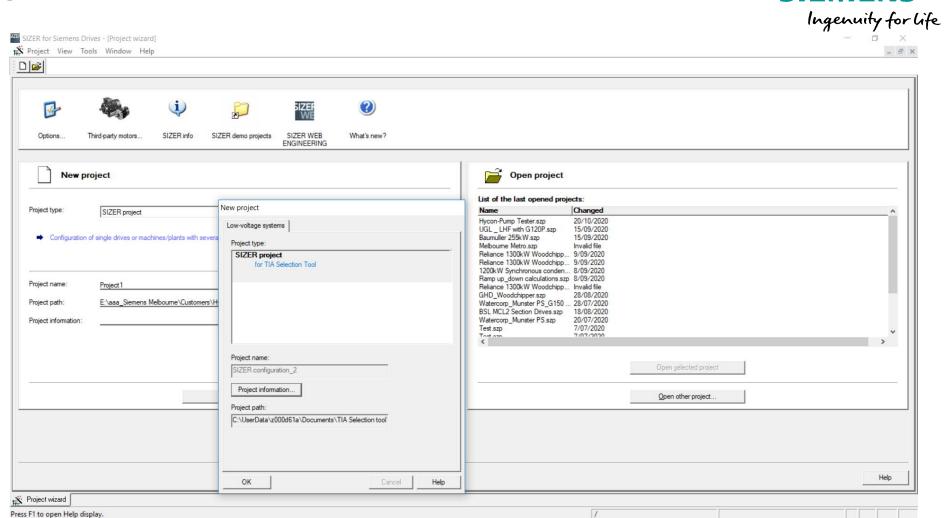

#### **Configuration with SIZER V3.22**

#### **Configuration with SIZER V3.22**

The latest version of SIZER can be downloaded from the following link:

https://support.industry.siemens.com/cs/kr/en/view/54992004