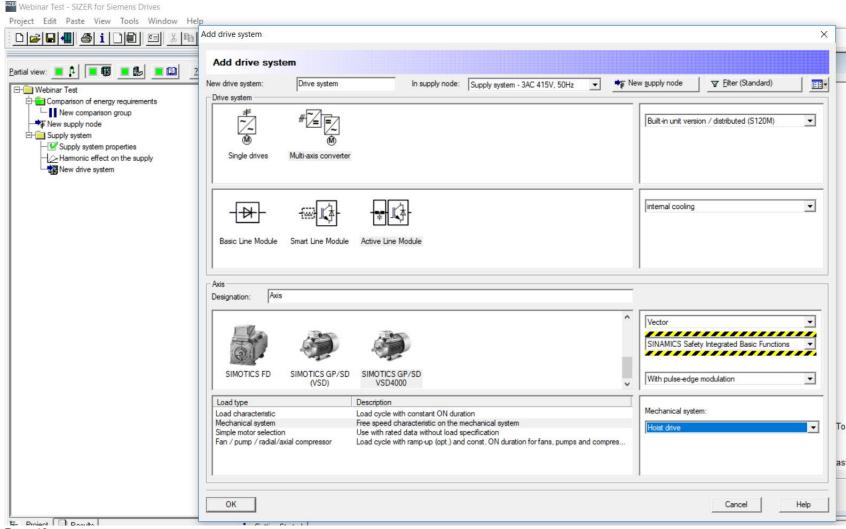

#### SIZER – Selection of drive system, motor & load type (1)

#### SIZER – Selection of drive system, motor & load type (2)