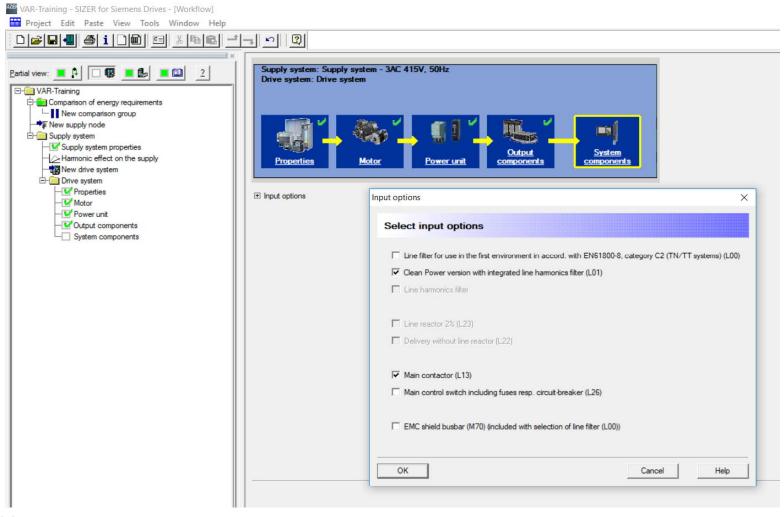

200A Booksize MoMo with 1FP reluctance motor made available
- DC link rectifier adapter for 100 mm wide modules, 6SL3162-2BE00-0AA0 for S120 Booksize 45 A and 60 A C-Type Motor Modules added
- Chassis-2 / Cabinet Modules-2 FS4+ (710 kW-800 kW) MoMo, AIM/ALM, MoMo & AIM/ALM added (see SIOS message <a href="https://support.industry.siemens.com/cs/document/109761692">https://support.industry.siemens.com/cs/document/109761692</a>)
- The following SINAMICS S120 AC/AC devices in liquid cooling were removed: 6SL3315-1TE36-1AA7, 6SL3315-1TE37-5AA7, 6SL3315-1TG34-1AA7, 6SL3315-1TG34-7AA7, 6SL3315-1TE35-8AA7

#### SIZER – Selection of drive system, motor & load type (1)

## **SIEMENS**



#### SIZER – Selection of power unit





#### **SIZER** – selection of further options



Ingenuity for life



#### **SIZER** – Harmonic effects on the supply





#### **SIZER** – Harmonic effects on the supply



Ingenuity for life



#### SIZER – Selection of drive system, motor & load type (2)

#### **SIEMENS**

Ingenuity for life



Page 18